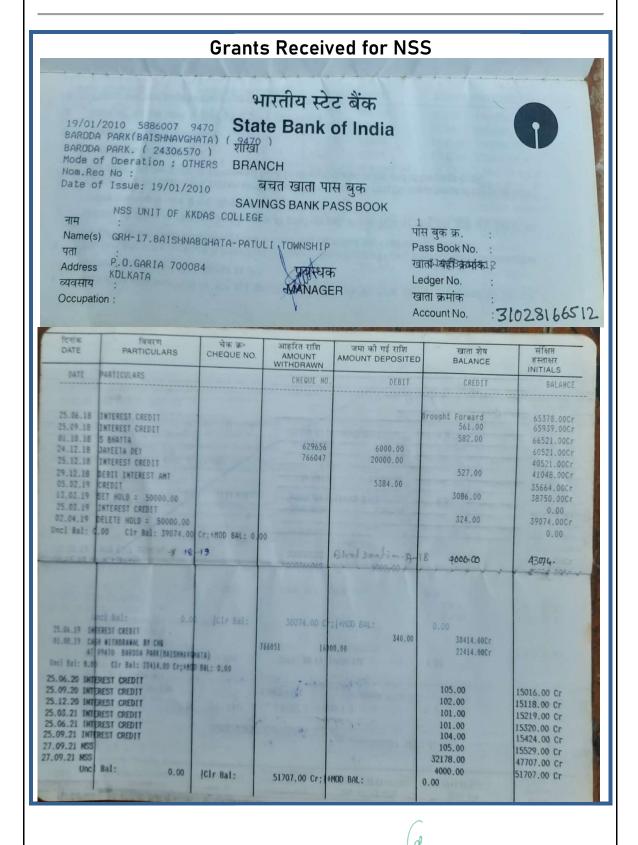

# **INDEX**

| SL.<br>NO. | PARTICULARS     | PAGE NO. |
|------------|-----------------|----------|
| 1          | Statutory Audit | 3 – 4    |
| 2          | Internal Audit  | 5 – 7    |
| 3          | Funds           | 8 – 15   |