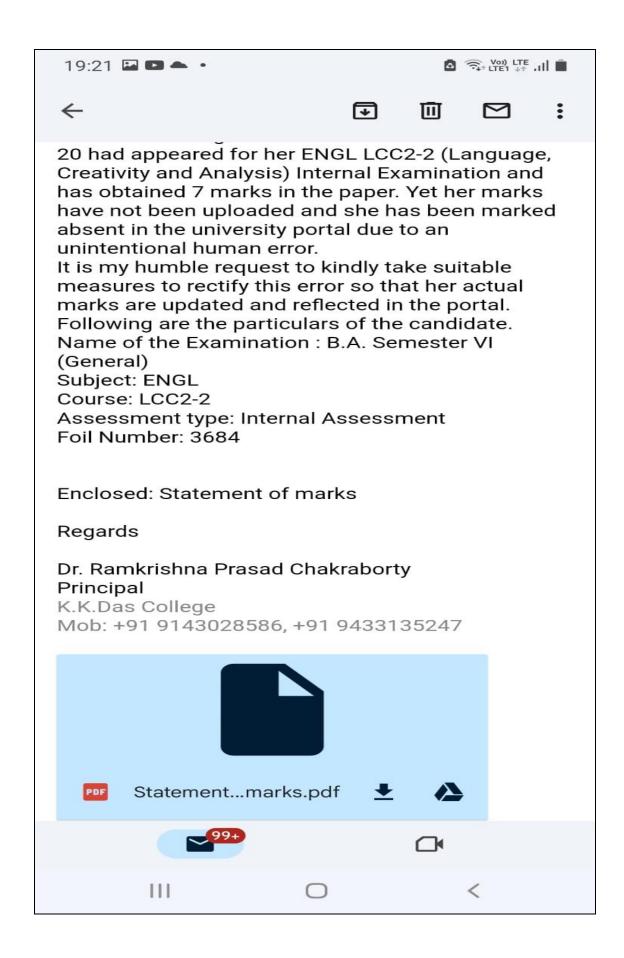

-bound and efficient

- Students can submit their Internal Assessment related grievances to the concerned HoDs.
- The HoDs then forward the grievances to the Principal.
- The Principal takes necessary steps to address the grievance submitted by the student.
- The Principal informs the Controller of Examination of University of Calcutta with the details of the grievances.
- The Controller then assists in the process of redressal of the grievance.
- Grievances related to marks obtained in External Examination are addressed through the review and RTI mechanism of University of Calcutta.
- Students are informed about the dates of review through proper notifications.

# Letter to Controller of Examinations, CU

# from the Principal regarding grievance related to

# Internal Assessment Marks





# **Attachment with Principal's Mail**





#### UNIVERSITY OF CALCUTTA

Statement of marks (Internal Assessment) B.A. SEMESTER - VI (General) Examination (Under CBCS), 2023

College : K. K. DAS COLLEGE(054)
Subject : ENGL Course : LCC2-2 Subject Category : LCC Assessment Type : INTERNAL Course Name : LANGUAGE CREATIVITY AND ANALYSIS

Page 1 of 1

Print Date: 14/07/2023

Fall No : 3684

| Srl<br>No. | Roll Numbers   | Registration Numbers | Class Attendance<br>Marks obtained<br>[FM 10] | Internal Examination Marks obtained [FM 10] | Total Internal<br>Assessment Marks<br>obtained<br>(FM 20) |
|------------|----------------|----------------------|-----------------------------------------------|---------------------------------------------|---------------------------------------------------