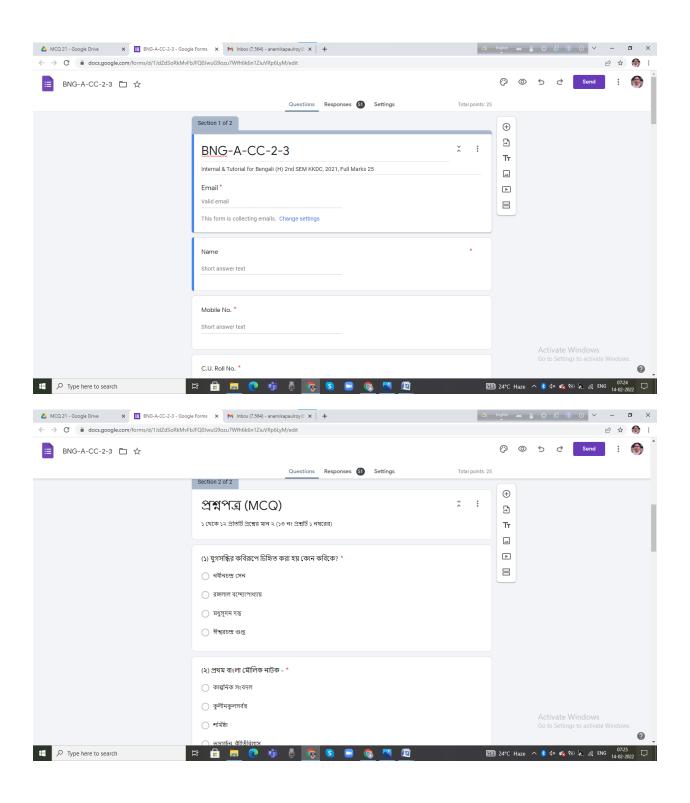

# Mechanism of Internal/External Assessment is transparent

- Proper notification is given regarding the schedule of Internal Assessment/ External Examination.
- Notices are provided to students on College Notice Board,
   College website and also on student Whatsapp groups.
- Internal Assessment/ External Examination took place in online mode during the Pandemic period through the extensive use of Google Meet, Google forms.
- Various modes of Questioning (MCQ, Short answer type etc.) used by the departments.
- Answer scripts evaluated meticulously.
- Marks of Internal Assessment/ External Examination uploaded on the University portal after careful scrutiny by the departmental teachers, HoD of each department.
- Statement of marks signed by HoDs of departments and the Principal to ensure transparency.