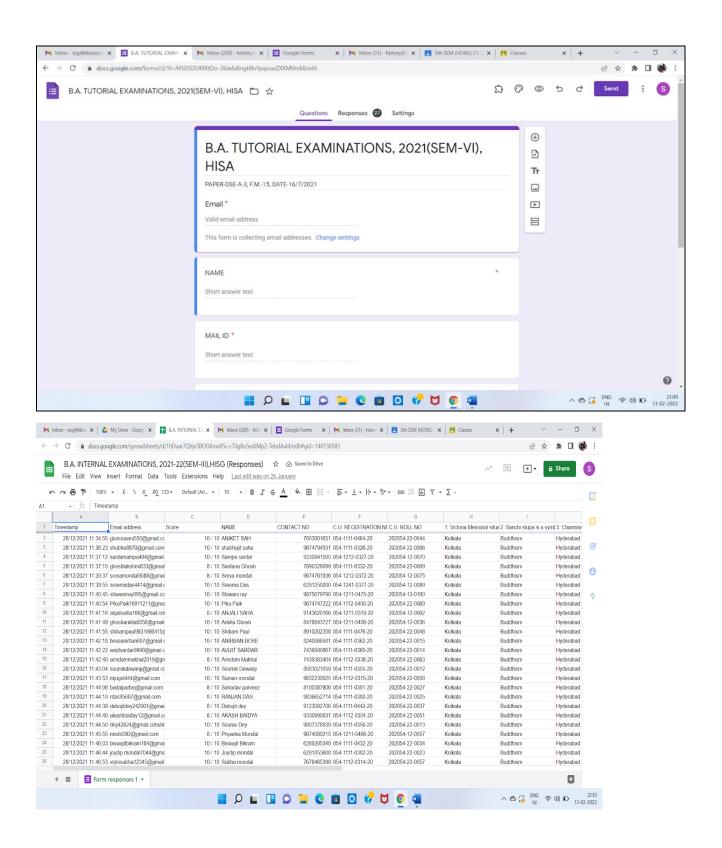

# Mechanism of Internal/External Assessment is transparent

- Proper notification is given regarding the schedule of Internal Assessment/ External Examination.
- Notices are provided to students on College Notice Board,
   College website and also on student Whatsapp groups.
- Internal Assessment/ External Examination took place in online mode during the Pandemic period through the extensive use of Google Meet, Google forms.
- Various modes of Questioning (MCQ, Short answer type etc.) used by the departments.
- Answer scripts evaluated meticulously.
- Marks of Internal Assessment/ External Examination uploaded on the University portal after careful scrutiny by the departmental teachers, HoD of each department.
- Statement of marks signed by HoDs of departments and the Principal to ensure transparency.