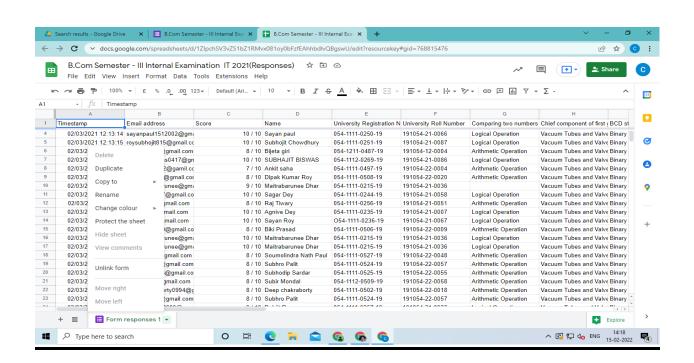

# Mechanism of Internal/External Assessment is transparent

- Proper notification is given regarding the schedule of Internal Assessment/ External Examination.
- Notices are provided to students on College Notice Board,
   College website and also on student Whatsapp groups.
- Internal Assessment/ External Examination took place in online mode during the Pandemic period through the extensive use of Google Meet, Google forms.
- Various modes of Questioning (MCQ, Short answer type etc.) used by the departments.
- Answer scripts evaluated meticulously.
- Marks of Internal Assessment/ External Examination uploaded on the University portal after careful scrutiny by the departmental teachers, HoD of each department.
- Statement of marks signed by HoDs of departments and the Principal to ensure transparency.