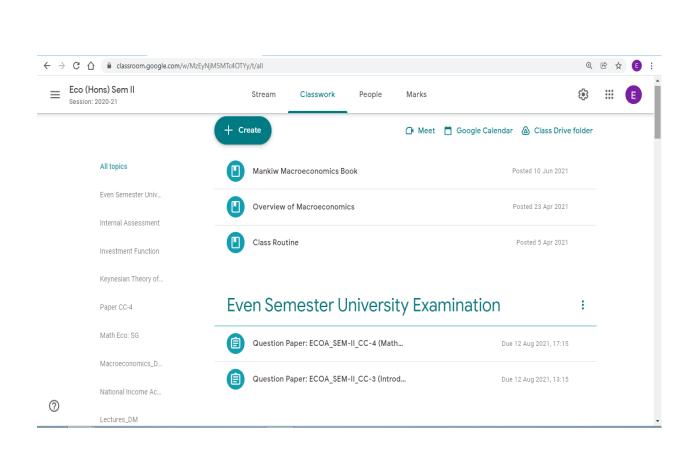

# Mechanism of Internal/External Assessment is transparent

- Proper notification is given regarding the schedule of Internal Assessment/ External Examination.
- Notices are provided to students on College Notice Board,
   College website and also on student Whatsapp groups.
- Internal Assessment/ External Examination took place in online mode during the Pandemic period through the extensive use of Google Meet, Google forms.
- Various modes of Questioning (MCQ, Short answer type etc.) used by the departments.
- Answer scripts evaluated meticulously.
- Marks of Internal Assessment/ External Examination uploaded on the University portal after careful scrutiny by the departmental teachers, HoD of each department.
- Statement of marks signed by HoDs of departments and the Principal to ensure transparency.