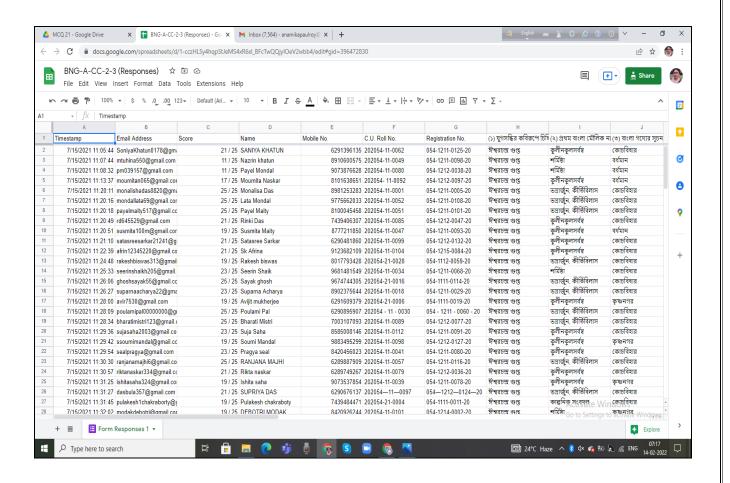

# Mechanism of Internal/External Assessment is transparent

- Proper notification is given regarding the schedule of Internal Assessment/ External Examination.
- Notices are provided to students on College Notice Board,
   College website and also on student Whatsapp groups.
- Internal Assessment/ External Examination took place in online mode during the Pandemic period through the extensive use of Google Meet, Google forms.
- Various modes of Questioning (MCQ, Short answer type etc.) used by the departments.
- Answer scripts evaluated meticulously.
- Marks of Internal Assessment/ External Examination uploaded on the University portal after careful scrutiny by the departmental teachers, HoD of each department.
- Statement of marks signed by HoDs of departments and the Principal to ensure transparency.