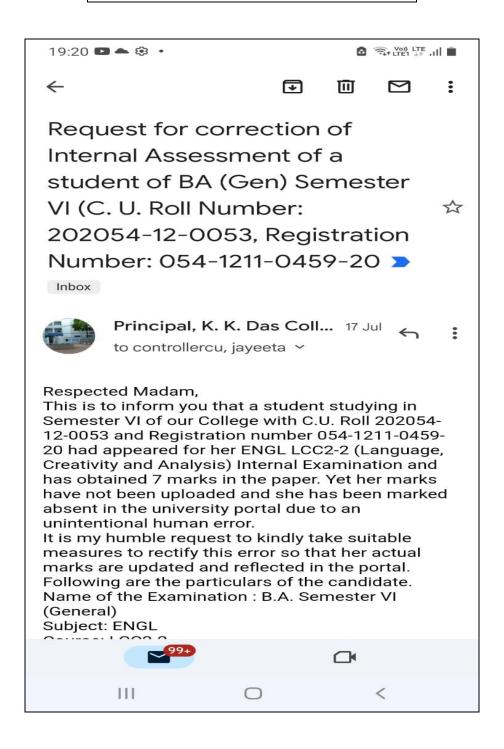

me-bound and efficient

- Students can submit their Internal Assessment related grievances to the concerned HoDs.
- The HoDs then forward the grievances to the Principal.
- The Principal takes necessary steps to address the grievance submitted by the student.
- The Principal informs the Controller of Examination of University of Calcutta with the details of the grievances.
- The Controller then assists in the process of redressal of the grievance.
- Grievances related to marks obtained in External Examination are addressed through the review and RTI mechanism of University of Calcutta.
- Students are informed about the dates of review through proper notifications.

# Letter to Controller of Examinations, CU

# from the Principal regarding grievance related to

# Internal Assessment Marks





# **Attachment with Principal's Mail**





#### UNIVERSITY OF CALCUTTA

Statement of marks (Internal Assessment) B.A. SEMESTER - VI (General) Examination (Under CBCS), 2023

College : K. K. DAS COLLEGE(054)
Subject : ENGL Course : LCC2-2 Subject Category : LCC Assessment Type : INTERNAL Course Name : LANGUAGE CREATIVITY AND ANALYSIS

Page 1 of 1

Print Date: 14/07/2023

Fall No : 3684

| Srl<br>No. | Roll Numbers   | Registration Numbers | Class Attendance<br>Marks obtained<br>[FM 10] | Internal Examination Marks obtained [FM 10] | Total Internal<br>Assessment Marks<br>obtained<br>(FM 20) |
|------------|----------------|----------------------|-----------------------------------------------|---------------------------------------------|-------------------------------------------------