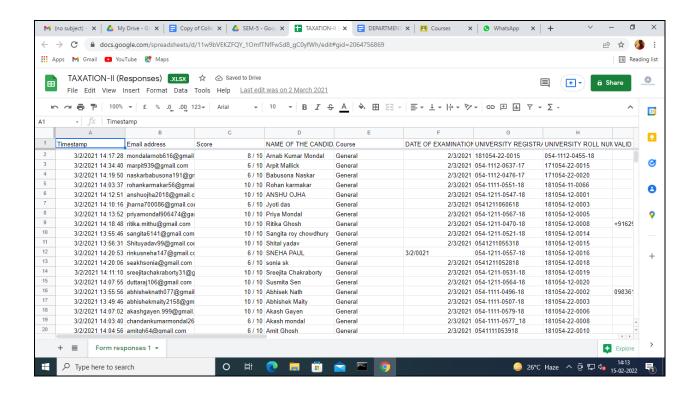

# Mechanism of Internal/External Assessment is transparent

- Proper notification is given regarding the schedule of Internal Assessment/ External Examination.
- Notices are provided to students on College Notice Board,
   College website and also on student Whatsapp groups.
- Internal Assessment/ External Examination took place in online mode during the Pandemic period through the extensive use of Google Meet, Google forms.
- Various modes of Questioning (MCQ, Short answer type etc.) used by the departments.
- Answer scripts evaluated meticulously.
- Marks of Internal Assessment/ External Examination uploaded on the University portal after careful scrutiny by the departmental teachers, HoD of each department.
- Statement of marks signed by HoDs of departments and the Principal to ensure transparency.