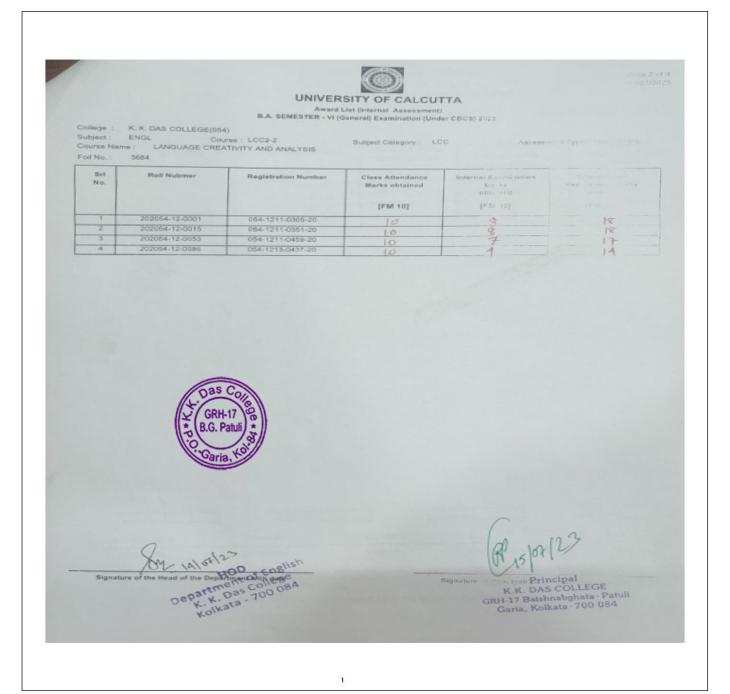

t their Internal Assessment related grievances to the concerned HoDs.
- The HoDs then forward the grievances to the Principal.
- The Principal takes necessary steps to address the grievance submitted by the student.
- The Principal informs the Controller of Examination of University of Calcutta with the details of the grievances.
- The Controller then assists in the process of redressal of the grievance.
- Grievances related to marks obtained in External Examination are addressed through the review and RTI mechanism of University of Calcutta.
- Students are informed about the dates of review through proper notifications.

# Letter to Controller of Examinations, CU

# from the Principal regarding grievance related to

# Internal Assessment Marks





# **Attachment with Principal's Mail**





#### UNIVERSITY OF CALCUTTA

Statement of marks (Internal Assessment) B.A. SEMESTER - VI (General) Examination (Under CBCS), 2023

College : K. K. DAS COLLEGE(054)
Subject : ENGL Course : LCC2-2 Subject Category : LCC Assessment Type : INTERNAL Course Name : LANGUAGE CREATIVITY AND ANALYSIS

Page 1 of 1

Print Date: 14/07/2023

Fall No : 3684

| Srl<br>No. | Roll Numbers   | Registration Numbers | Class Attendance<br>Marks obtained<br>[FM 10] | Internal Examination Marks obtained [FM 10] | Total Internal<br>Assessment Marks<br>obtained<br>(FM 20) |
|------------|----------------|----------------------|-----------------------------------------------|---------------------------------------------|-----------------------------------------------------------|
| 1          | 202054-12-0001 |