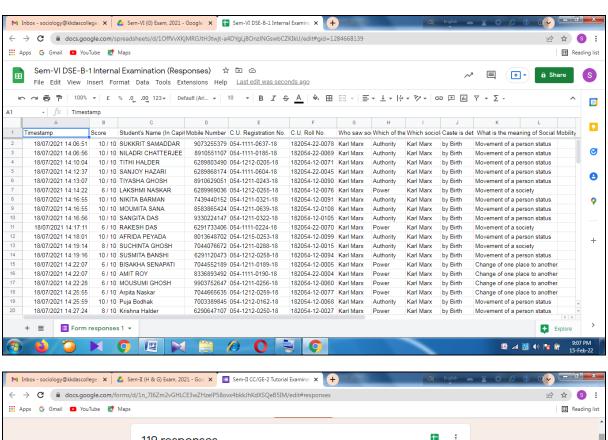

## 2.5.1

Mechanism of Internal/External Assessment is transparent and the grievance redressal system is time-bound and efficient