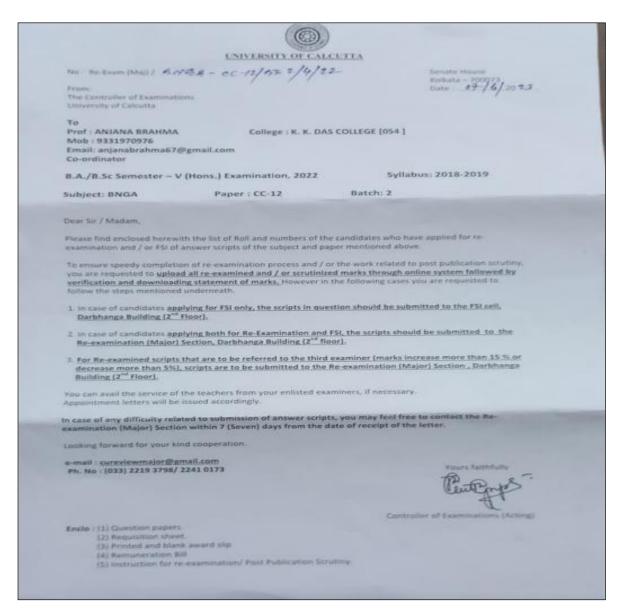

/FMfcgzGkZnHgWMkTzgTffDvrqGwNGbXamunder/FMfcgzGkZnHgWMkTzgTffDvrqGwNGbXamunder/FMfcgzGkZnHgWMkTzgTffDvrqGwNGbXamunder/FMfcgzGkZnHgWMkTzgTffDvrqGwNGbXamunder/FMfcgzGkZnHgWMkTzgTffDvrqGwNGbXamunder/FMfcgzGkZnHgwMhgcgyMhgwAmunder/FMfcgzGkyMhgwAmunder/FMfcgzGkyMhgwAmunder/FMfcgzGkyMhgwAmunder/FMfcgzGkyMhgwAmunder/FMfcgzGkyMhgwAmunder/FMfcgzGkyMhgwAmunder/FMfcgzGkyMhgwAmunder/FMfcgzGkyMhgwAmunder/FMfcgzGkyMhgwAmunder/FMfcgzGkyMhgwAmunder/FMfcgzGkyMhgwAmunder/FMfcgzAhgwAmunder/FMfcgzAhgwAmunder/FMfcgzAhgwAmunder/FMfcgzAhgwAmunder/FMfcgzAhgwAmunder/FMfcgzAhgwAmunder/FMfcgzAhgwAmunder/FMfcgzAhgwAmunder/FMfcgzAhgwAmunder/FMfcgzAhgwAmunder/FMfcgzAhgwAmunder/FMfcgzAhgwAmunder/FMfcgzAhgwAmunder/FMfcgzAhgwAmunder/FMfcgzAh

1/1

# Letter to Head Examiner from University of Calcutta for Review of Marks





# Notice by college for Review of Marks by students



#### K. K. DASCOLLEGE

GARIA, KOLKATA-700084

#### REVIEW & SELF INSPECTION (FSI) NOTICE FOR SEMESTER- I 2022

Date: 18.07.2023

It is hereby notified that the system of On-line submission of application for **REVIEW & SELF INSPECTION** (FSI) of BA/B.Sc/B.Com Semester — I ( Hons & Genl under CBCS System) 2022 will be open in the websites <a href="mailto:cuexam.net">cuexam.net</a> and <a href="mailto:cuexam.window.in">cuexam.window.in</a>

CU On line Portal will be open for SEMESTER - I : 18.07.2023 To 23.07.2023

Review One Paper: 110/- Self Inspection
Two Paper: 210/-

Self Inspection | One Paper : 500/-Two Paper : 1000/-

Submission Details:

| Details