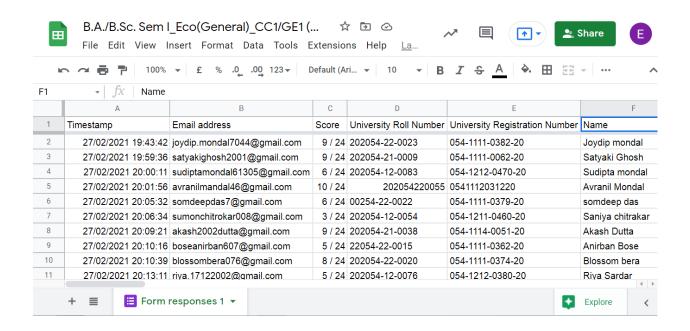

# Mechanism of Internal/External Assessment is transparent

- Proper notification is given regarding the schedule of Internal Assessment/ External Examination.
- Notices are provided to students on College Notice Board,
   College website and also on student Whatsapp groups.
- Internal Assessment/ External Examination took place in online mode during the Pandemic period through the extensive use of Google Meet, Google forms.
- Various modes of Questioning (MCQ, Short answer type etc.) used by the departments.
- Answer scripts evaluated meticulously.
- Marks of Internal Assessment/ External Examination uploaded on the University portal after careful scrutiny by the departmental teachers, HoD of each department.
- Statement of marks signed by HoDs of departments and the Principal to ensure transparency.