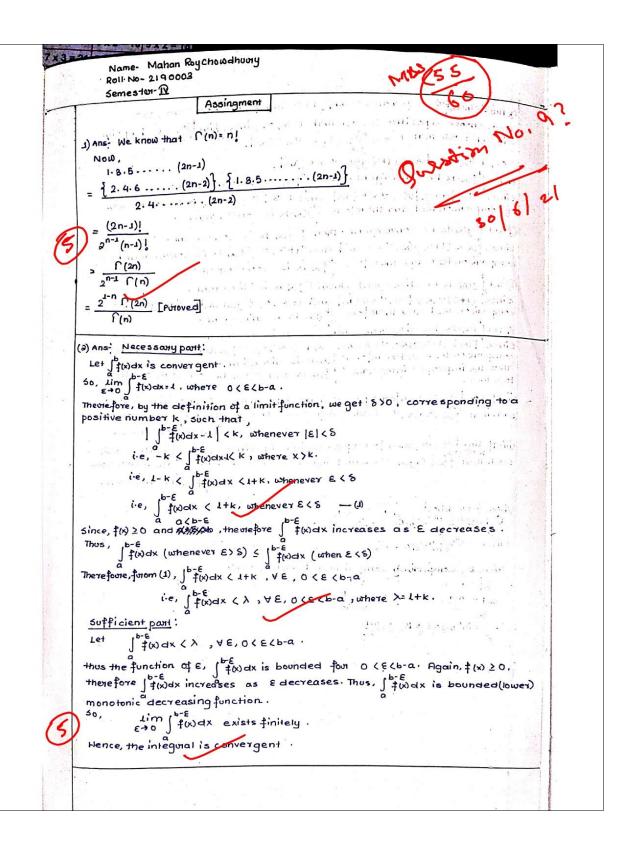

|          |
| - lim 30 20                                                   |                                                   | 2)       |
| X->0 X + W X -                                                |                                                   |          |
| = lim -m<br>2->0 1+m2                                         | [: x->0, x to]                                    |          |
| = lim -m<br>2->0 1+m2                                         |                                                   | t non-z  |
| = lim m<br>2+00 1+m2<br>2 this 1 the value<br>values of of m. | [: x > 0, x to]  as different for every different |          |
| = lim m<br>2 this , the value<br>values of of m.              | [: x->0, x+0] us different for every different    |          |



## **Department of Bengali**





### **Department of History**



## **Department of Economics**











## **Department of English**

11/1/23, 4:29 PM Department of English Pre-Semester Revision Test for Sem IV - Google Forms 5 ≥ : [ Department of English Pre-Semester Revision Test for Sem IV Questions Responses 49 Settings Total points: 20 Department of English Pre-Semester Revision Test for Sem IV MCQ Test This form is automatically collecting emails from all respondents. Change settings Samuel Johnson's 'London' is an imitation of \* Juvenal's Third Satire Juvenal's First satire Horace's Third Satire Horace's First Satire Where is Thales shifting from London? \* Ireland Wales Scottish Highlands None of the above  $\Box$ 吕  $\oplus$ Тт ightharpoons $https://docs.google.com/forms/d