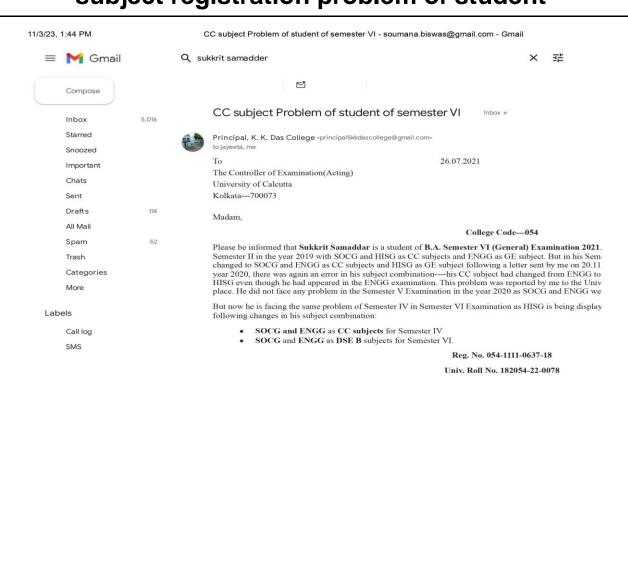

| incinal                   |

# Letter to Controller of Examinations, CU regarding subject registration problem of student



https://mail.google.com/mail/u/0/#search/sukkrit+samadder/FMfcgzGkZZnHgWMkTzgTffDvrqGwNGbXamunder/FMfcgzGkZZnHgWMkTzgTffDvrqGwNGbXamunder/FMfcgzGkZZnHgWMkTzgTffDvrqGwNGbXamunder/FMfcgzGkZnHgWMkTzgTffDvrqGwNGbXamunder/FMfcgzGkZZnHgWMkTzgTffDvrqGwNGbXamunder/FMfcgzGkZZnHgWMkTzgTffDvrqGwNGbXamunder/FMfcgzGkZZnHgWMkTzgTffDvrqGwNGbXamunder/FMfcgzGkZZnHgWMkTzgTffDvrqGwNGbXamunder/FMfcgzGkZZnHgWMkTzgTffDvrqGwNGbXamunder/FMfcgzGkZZnHgWMkTzgTffDvrqGwNGbXamunder/FMfcgzGkZZnHgWMkTzgTffDvrqGwNGbXamunder/FMfcgzGkZZnHgWMkTzgTffDvrqGwNGbXamunder/FMfcgzGkZZnHgWMkTzgTffDvrqGwNGbXamunder/FMfcgzGkZZnHgWMkTzgTffDvrqGwNGbXamunder/FMfcgzGkZZnHgWMkTzgTffDvrqGwNGbXamunder/FMfcgzGkZZnHgWMkTzgTffDvrqGwNGbXamunder/FMfcgzGkZZnHgWMkTzgTffDvrqGwNGbXamunder/FMfcgzGkZZnHgWMkTzgTffDvrqGwNGbXamunder/FMfcgzGkZZnHgWMkTzgTf