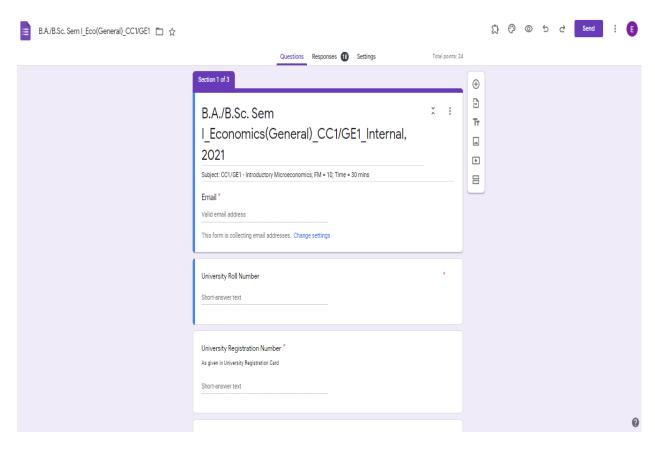

# Mechanism of Internal/External Assessment is transparent

- Proper notification is given regarding the schedule of Internal Assessment/ External Examination.
- Notices are provided to students on College Notice Board,
   College website and also on student Whatsapp groups.
- Internal Assessment/ External Examination took place in online mode during the Pandemic period through the extensive use of Google Meet, Google forms.
- Various modes of Questioning (MCQ, Short answer type etc.) used by the departments.
- Answer scripts evaluated meticulously.
- Marks of Internal Assessment/ External Examination uploaded on the University portal after careful scrutiny by the departmental teachers, HoD of each department.
- Statement of marks signed by HoDs of departments and the Principal to ensure transparency.

#### Economics

- (i) For Economics(Hons) the question pattern for each course will be 4 marks MCQ & 6 marks objective. The answer scripts should be uploaded in **Google Classroom** in Pdf format only
- (ii) For Economics (General) the question pattern for each course will be MCQ (10 out of 12 questions; 1 marks each). The exam will be taken through **Google Form** only
- (iii) All question papers and Google form links will be available at Department website, respective Google Classroom and WhatsApp group 15 mins. before the start of the exam.