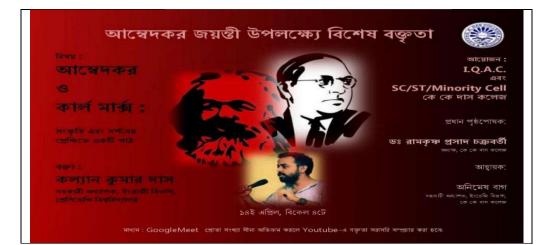

# <u>2023</u>

Dr. Ramkrishna Prasad Chakraborty Principal K. K. DAS COLLEGE Garia, Kol 84