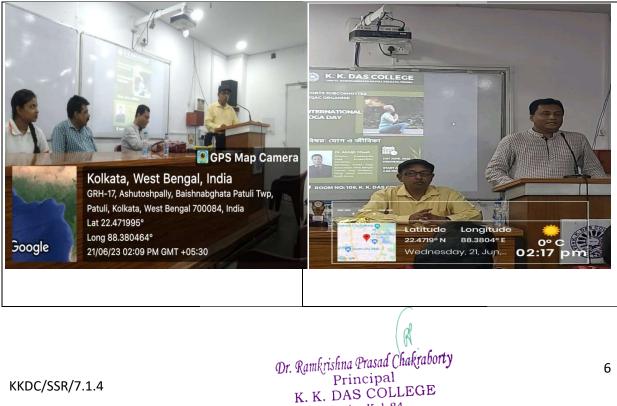

# Yoga Day

2023

Garia, Kol 84

**SSR 2024** 

# **YOGA DAY**

Yoga day is celebrated internationally on 21<sup>st</sup> June every year. Our college also took initiative to observe this day to promote awareness about physical, mental and spiritual health.