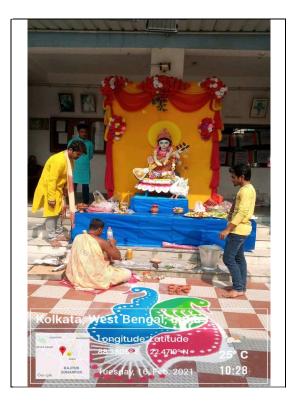

#### **SARASWATI PUJA**

Saraswati puja is celebrated every year in the college campus with great enthusiasm by the students and teachers of the college. It brings harmonious ambience in the college campus.

#### **SARASWATI PUJA**

## 2020-2021

Dr. Ramkrishna Prasad Chakraborty Principal K. K. DAS COLLEGE Garia, Kol 84

**SSR 2024** 