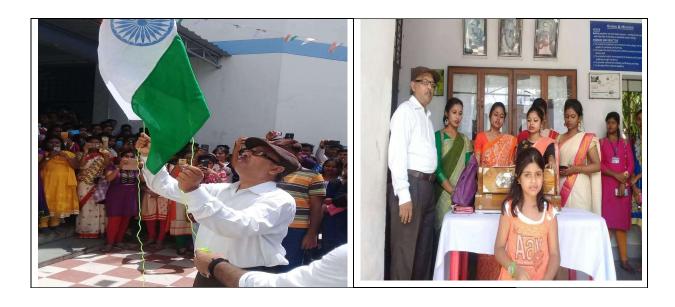

# **INDEPENDENCE DAY and REPUBLIC DAY**

The observation of Independenceday and Republic day reminds us of our duties towards nation. The participation of teachers and students in the observation of these Days every year sensitized students and teachers to their constitutional obligations.

# Republic Day 2019

Organized by Students' Union K. K. Das College

Republic Day 2021

Organized by Students' Union K. K. Das College

Dr. Ramkrishna Prasad Chakraborty Principal K. K. DAS COLLEGE Garia, Kol 84

# **Republic Day Celebration2022**

Organized by Students' Union, NSS unit, NCC unit & Cultural Society K.K. Das College

Dr. Ramkrishna Prasad Chakraborty Principal K. K. DAS COLLEGE Garia, Kol 84