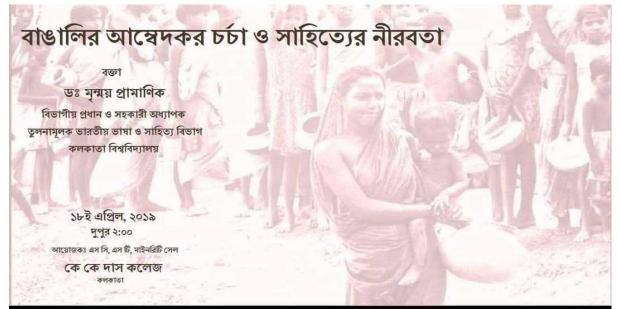

# <u>2019</u>

Ambedkar Jayanti or Bhim Jayanti is observed on 14th Appril to commemorate the memory of Dr. B.R. Ambedkar. Our college celebrates this day to honour his contribution and service to the country.