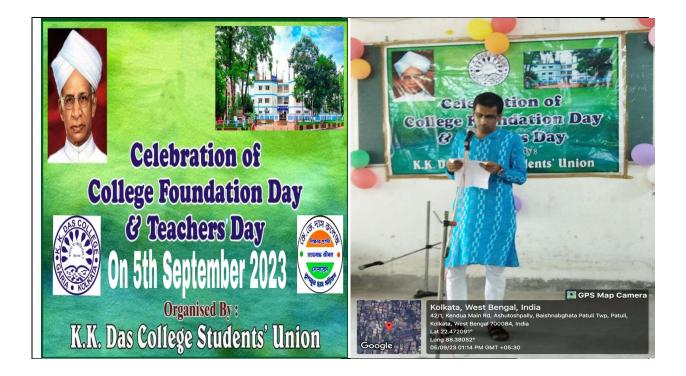

# Teachers' Day and College Foundation Day

5<sup>th</sup> September is the birthday of Dr. Sarvepalli Radhakrishnan and it is celebrated as the teachers' day. Our beloved college is also founded on this day. A cultural programme has been arranged every year by our students. They used to pay their love and respect to their teachers and their college through various cultural programmes throughout the day.

# Foundation Day & Teachers' Day Celebration 2023 Organed by Students' Union K. K. Das College

Dr. Ramkrishna Prasad Chakraborty Principal K. K. DAS COLLEGE Garia, Kol