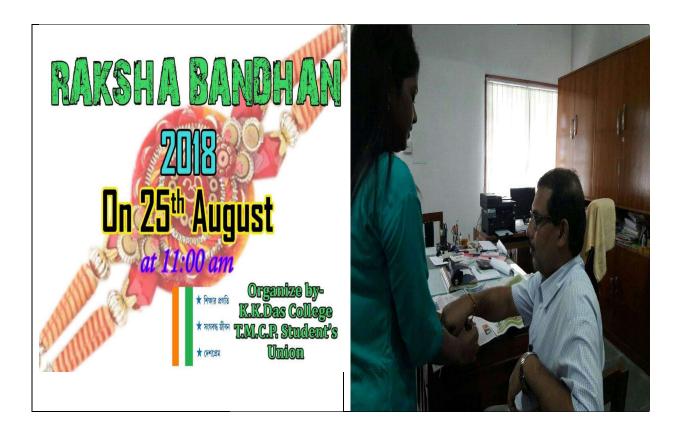

# Raksha Bandhan 2018

# Organized by Students' Union of K. K. Das College

Dr. Ramkrishna Prasad Chakraborty Principal K. K. DAS COLLEGE Garia.

SSR 2024