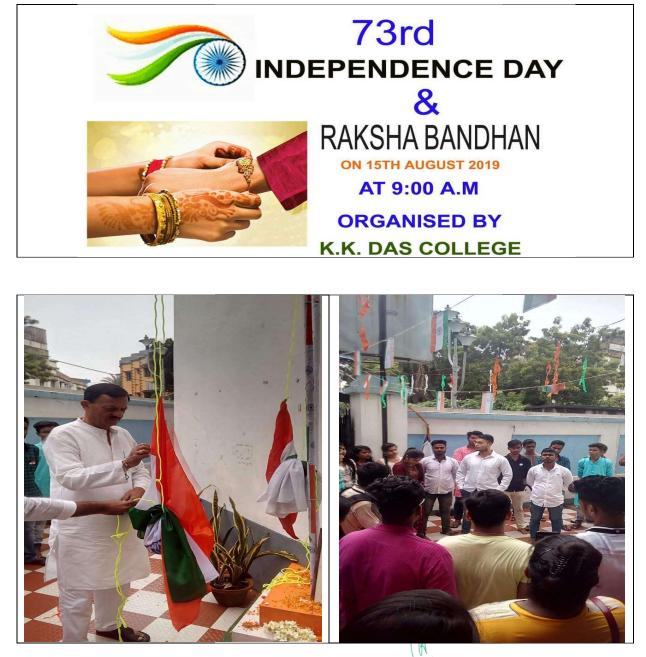

# **RAKSHA BANDHAN 2019**

Organized by Students' Union K. K. Das College

Dr. Ramkrishna Prasad Chakraborty Principal K. K. DAS COLLEGE Garia, Kol 84

SSR 2024