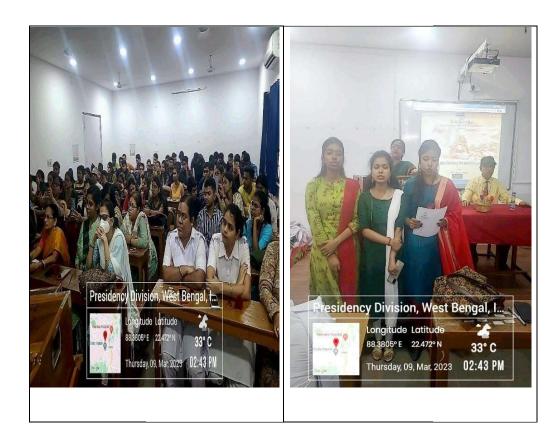

# Womens' Day

Womens' day is celebrated in our college to promote the idea of gender equality.. Through various programmes such as, workshops, lectures, our students are made conscious about the important role of women in our society and their prolonged subjugation under social hierarchy. This help them to realize the importance of women empowerment in the society.

# WORKSHOP ON GENDER EQUALITY SENSITIZATION',2019 ORGANIZEDBY

SSR 2024