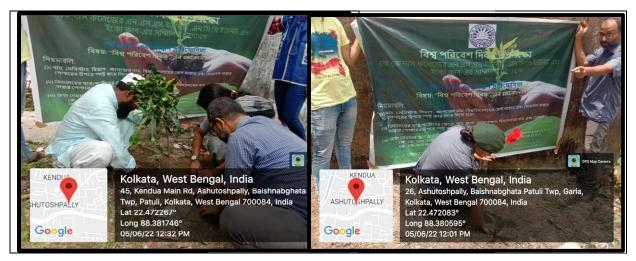

# World Environment Day, 2022

# Organized by

# NSS Unit, NCC Unit, Eco Club & I.Q.A.C

# K. K. Das College