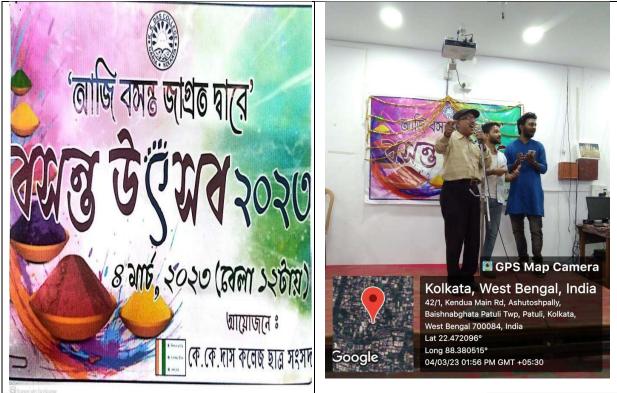

krishna Prasad Chakraborty Principal K. K. DAS COLLEGE Garia, Kol 84





**SSR 2024** 

# <u>SARASWATI PUJA</u> <u>2021-2022</u>



SARASWATI PUJA

2022-2023





# BasantaUtsab

# organized by Literary Society K. K. Das College

BasantaUtsab is the festival of colors. It is observed every year in the college campus with great vigor. It brings the joyous and harmonious ambience within the college campus.



2019

Dr. Ramkrishna Prasad Chakraborty Principal K. K. DAS COLLEGE

KKDC/SSR/7.1.4



#### SSR 2024



# BasantaUtsab 2020

Organized by Students' Union K. K. Das College







#### **SSR 2024**



# BasantaUtsab 2022

## Organized by

### Students' Union K. K. Das College



Garia, Kol 84



**SSR 2024** 

# BasantaUtsab 2023

### Organized by

Students' Union of K. K. Das College







# **Annual Sports**

Annual sports an event that enhance the cultural cohesiveness, tolerance and harmony among the students. Every year our college arranges annual sports and various inter college games and sports championship which accelerates friendly bonding between various colleges.

> Annual Sports 2019 organized by Students' Union K. K. Das College



Dr. Ramkrishna Prasad Chakraborty Principal K. K. DAS COLLEGE



#### SSR 2024



Inter college state games & sports championship of South 24 Parganas 2019-20 hosted by K. K. Das College



Dr. Ramkrishna Prasad Chakraborty Principal K. K. DAS COLLEGE Garia, Kol 84





#### SSR 2024



# Annual Sports 2020 Organized by Students' Union K. K. Das College







**SSR 2024** 

# Annual Sports 2022

Organized by Sports & Cultural Su