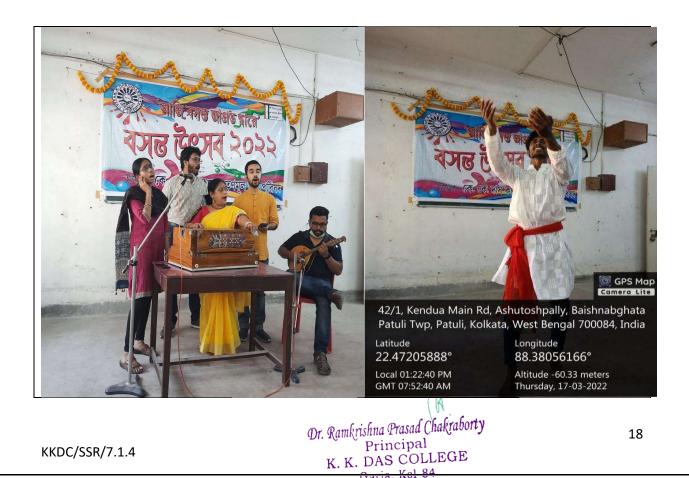

# BasantaUtsab 2022

## Organized by

### Students' Union K. K. Das College

Garia, Kol 84

**SSR 2024** 