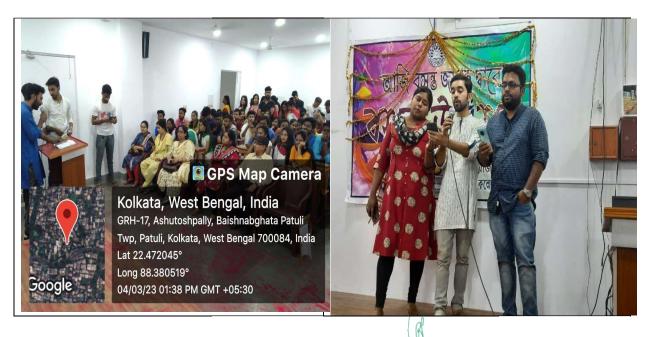

ishna Prasad Chakraborty Principal K. K. DAS COLLEGE Garia, Kol 84





**SSR 2024** 

# <u>SARASWATI PUJA</u> <u>2021-2022</u>



SARASWATI PUJA

2022-2023





# BasantaUtsab

# organized by Literary Society K. K. Das College

BasantaUtsab is the festival of colors. It is observed every year in the college campus with great vigor. It brings the joyous and harmonious ambience within the college campus.



2019

Dr. Ramkrishna Prasad Chakraborty Principal K. K. DAS COLLEGE

KKDC/SSR/7.1.4



#### SSR 2024



# BasantaUtsab 2020

Organized by Students' Union K. K. Das College







#### **SSR 2024**



# BasantaUtsab 2022

## Organized by

### Students' Union K. K. Das College



Garia, Kol 84



**SSR 2024** 

# BasantaUtsab 2023

### Organized by

Students' Union of K. K. Das College







# **Annual Sports**

Annual sports an event that enhance the cultural cohesiveness, tolerance and harmony among the students. Every year our college arranges annual sports and various inter college games and sports championship which accelerates friendly bonding between various colleges.

> Annual Sports 2019 organized by Students' Union K. K. Das College



Dr. Ramkrishna Prasad Chakraborty Principal K. K. DAS COLLEGE



#### SSR 2024



Inter college state games & sports championship of South 24 Parganas 2019-20 hosted by K. K. Das College



Dr. Ramkrishna Prasad Chakraborty Principal K. K. DAS COLLEGE Garia, Kol 84





#### SSR 2024



# Annual Sports 2020 Organized by Students' Union K. K. Das College







**SSR 2024** 

# Annual Sports 2022

Organized by Sports & Cultural Sub-