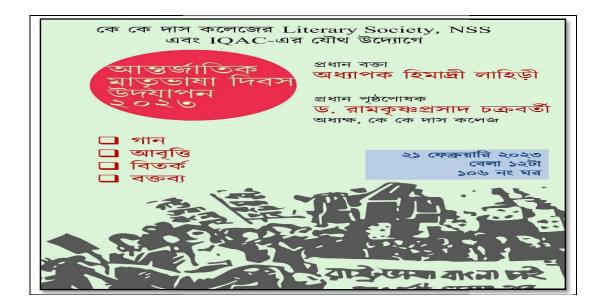

# Celebration of International Mother Language Day 2023

Organized by Literary Society, NSS Unit and I.Q.A.C of K. K. Das College

Dr. Ramkrishna Prasad Chakraborty Principal K. K. DAS COLLEGE Garia, Kol 84