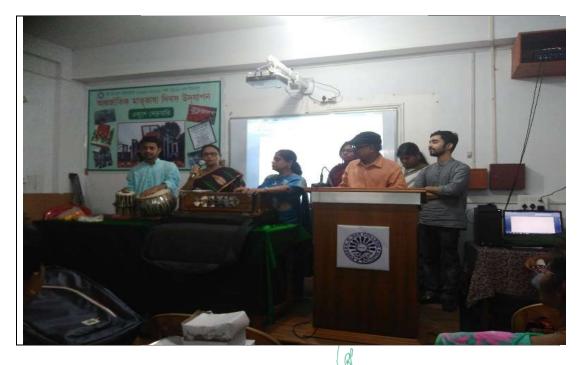

# Celebration of International Mother Language Day 2019 organized by Literary Society K. K. Das College

The observation of International Mother Language Day in college campuspromotes the awareness of linguistic and cultural diversity of our society.

# Celebration of International Mother Language Day 2021

Organized by Literary Society in Collaboration with IQAC

| আন্তর্জাতিক মাতৃভাষা দিবস<br>উদযাপন                                  |                                                            |  |  |
|----------------------------------------------------------------------|------------------------------------------------------------|--|--|
| কে কে দায                                                            | ৰ কলেজের Literary Society and I. Q.A. C. এর উদ্যোগ         |  |  |
| তারিখ: ২১ শে ফ্রেব্কয়ারী, ২০২১<br>সময়: সন্ধ্র্যা ৭ টায়, গুগুল মিট |                                                            |  |  |
|                                                                      | <sup>মুখা</sup> পৃষ্ঠশোষক<br>ডাঃ রামকৃষ্ণ প্রসাদ চক্রবর্তী |  |  |
| অনিমেষ বাগ                                                           | প্রিন্সিপ্যাল<br>কে কে দাস কলেজ                            |  |  |
| অনুনয় চট্টোপাধ্যায়                                                 |                                                            |  |  |
|                                                                      |                                                            |  |  |