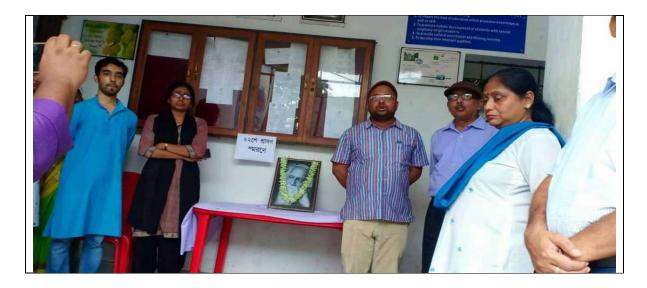

# <u>Rabindra PrayanDibash</u>

Being a Bengali, the death anniversary of Rabindranath Tagore is always a significant event to memorize. Irrespective of teachers and students we gather every year to pay our tribute to this great soul.

## "BaisheSrabon" Observation of Rabindra PrayanDibash 2018 Organized by Cultural Society, K. K. Das College

Dr. Ramkrishna Prasad Chakraborty Principal K. K. DAS COLLEGE Garia, Kol 84

**SSR 2024** 