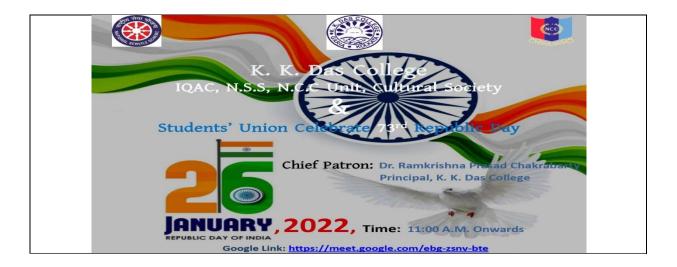

# **Republic Day Celebration2022**

Organized by Students' Union, NSS unit, NCC unit & Cultural Society K.K. Das College

Dr. Ramkrishna Prasad Chakraborty Principal K. K. DAS COLLEGE Garia, Kol 84