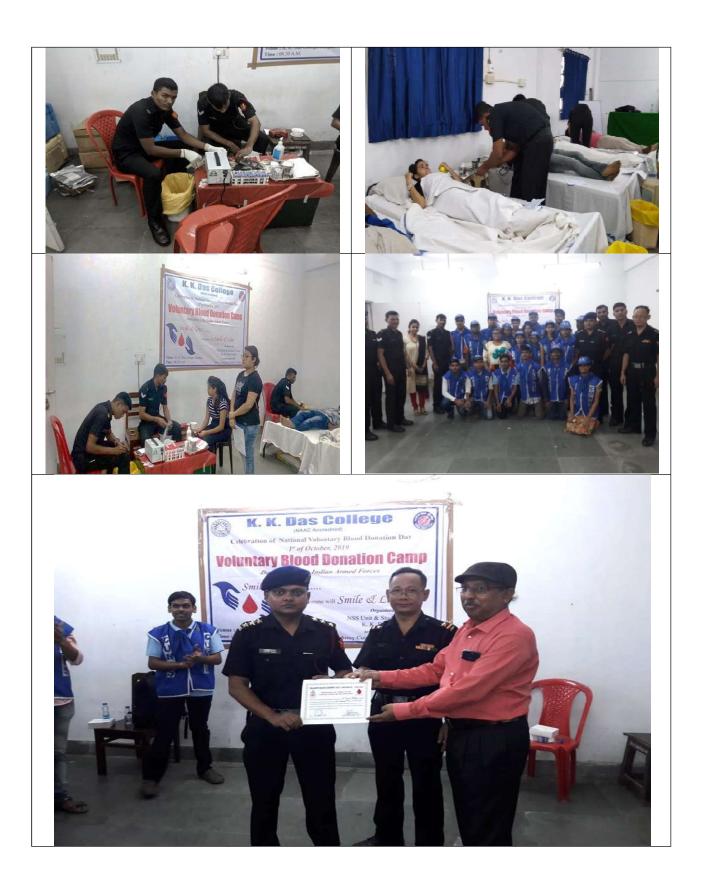

### CELEBRATION OF NATIONAL VOLUNTARY BLOOD DONATION DAY (BLOOD DONATION CAMP), 2019

### **ORGANIZED BY**

### NSS UNIT& STUDENTS' UNION, K.K.DAS COLLEGE

IN COLLABORATION WITH

### ARMY COMMAND HOSPITAL, KOLKATA

Dr. Ramkrishna Prasad Chakraborty Principal K. K. DAS COLLEGE Garia, Kol 84