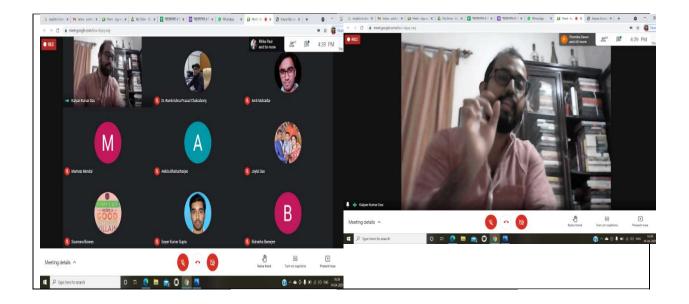

# <u>2023</u>

Dr. Ramkrishna Prasad Chakraborty Principal K. K. DAS COLLEGE Garia, Kol 84