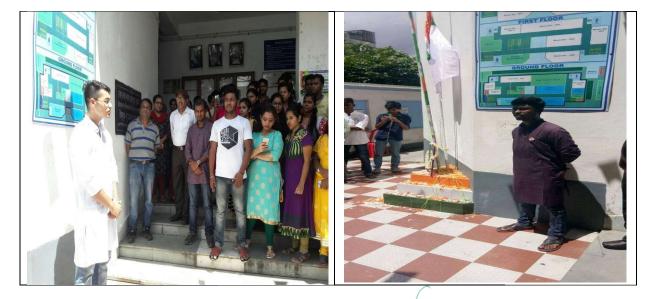

# **INDEPENDENCE DAY and REPUBLIC DAY**

The observation of Independenceday and Republic day reminds us of our duties towards nation. The participation of teachers and students in the observation of these Days every year sensitized students and teachers to their constitutional obligations.

# **INDEPENDENCE DAY**

# 2020-2021

SSR 2024