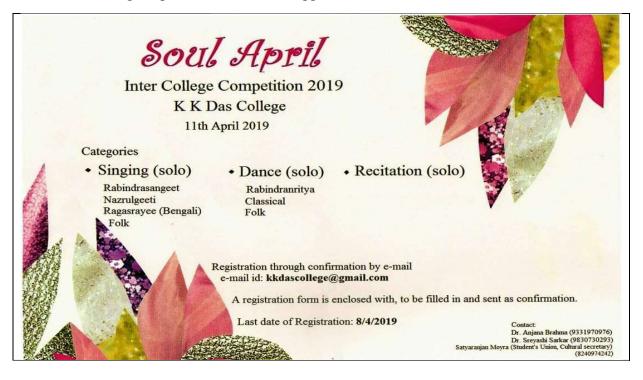

# Soul April 2019 (Inter College Cultural Competition) organized by Cultural Society of K. K. Das College

Soul April is cultural programme, initiated by the Cultural Society of K.K. Das College. It creates a joyous ambience in the college campus and various types of hidden talents of our students used to get a platform in front of bigger audience.