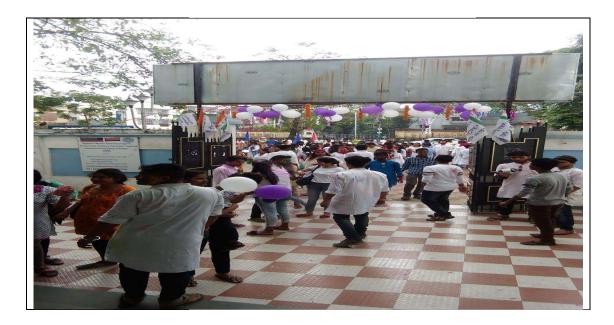

# BasantaUtsab

# organized by Literary Society K. K. Das College

BasantaUtsab is the festival of colors. It is observed every year in the college campus with great vigor. It brings the joyous and harmonious ambience within the college campus.

2019

Dr. Ramkrishna Prasad Chakraborty Principal K. K. DAS COLLEGE

KKDC/SSR/7.1.4