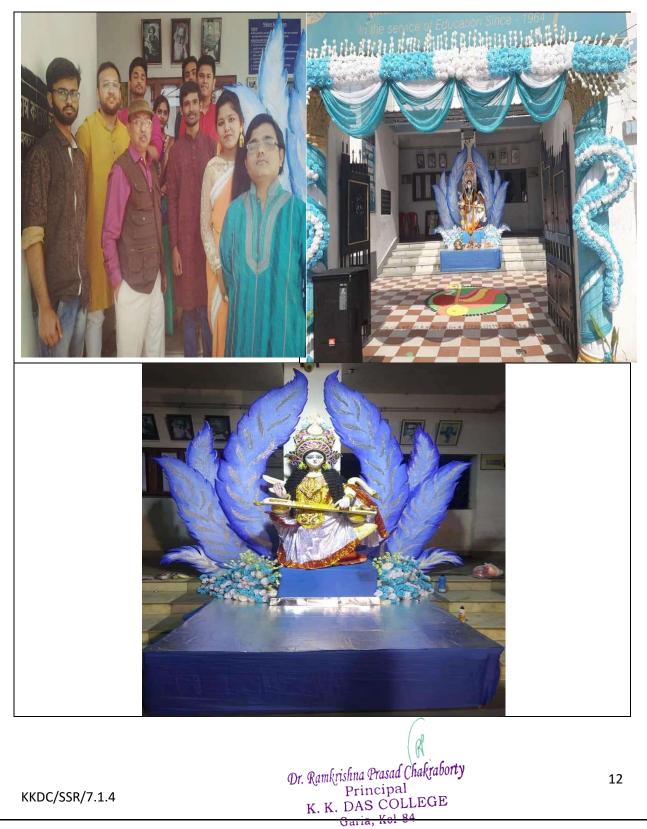

#### **SARASWATI PUJA**

Saraswati puja is celebrated every year in the college campus with great enthusiasm by the students and teachers of the college. It brings harmonious ambience in the college campus.

#### **SARASWATI PUJA**