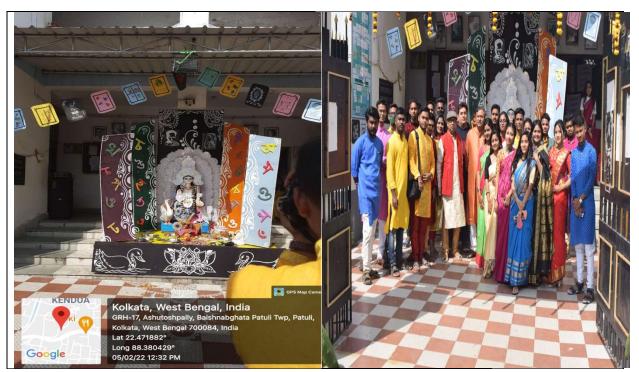

#### **SARASWATI PUJA**

Saraswati puja is celebrated every year in the college campus with great enthusiasm by the students and teachers of the college. It brings harmonious ambience in the college campus.

# <u>SARASWATI PUJA</u> <u>2021-2022</u>

SARASWATI PUJA

2022-2023