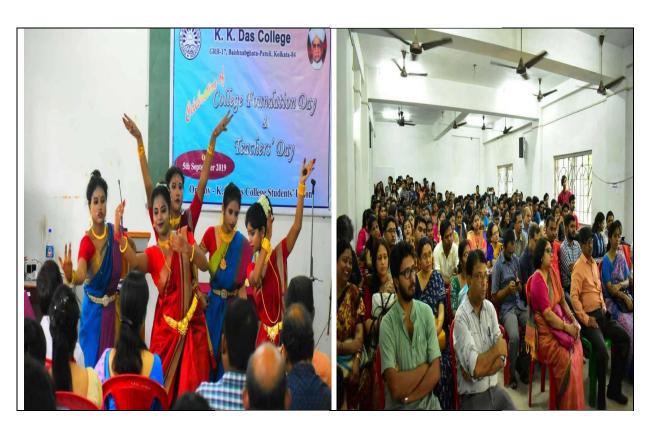

# Teachers' Day and College Foundation Day

5<sup>th</sup> September is the birthday of Dr. Sarvepalli Radhakrishnan and it is celebrated as the teachers' day. Our beloved college is also founded on this day. A cultural programme has been arranged every year by our students. They used to pay their love and respect to their teachers and their college through various cultural programmes throughout the day.

# Teachers Day & College Foundation Day 2019 organized by Students' Union K. K. Das College

Dr. Ramkrishna Prasad Chakraborty Principal K. K. DAS COLLEGE Garia, Kol 84