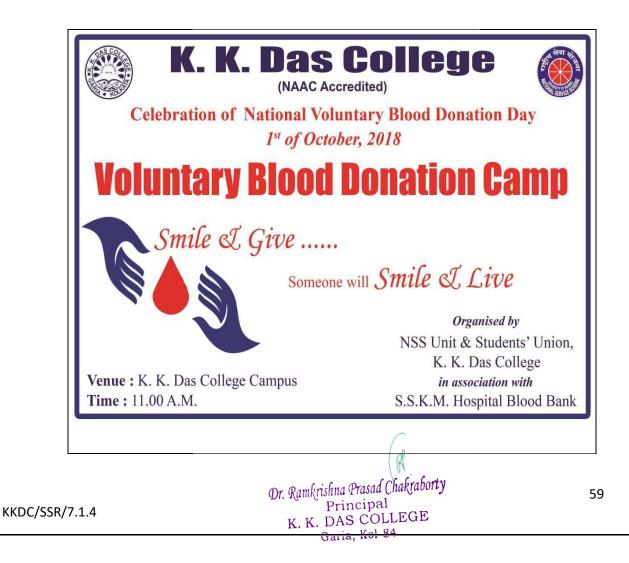

### CELEBRATION OF NATIONAL VOLUNTARY BLOODDONATION DAY (BLOOD DONATION CAMP), 2018

#### ORGANIZEDBY

#### NSSUNIT&STUDENTS'UNION,K.K.DASCOLLEGE

### INCOLLABORATIONWITH

### BLOODBANK,S.S.K.MHOSPITAL,KOLKATA