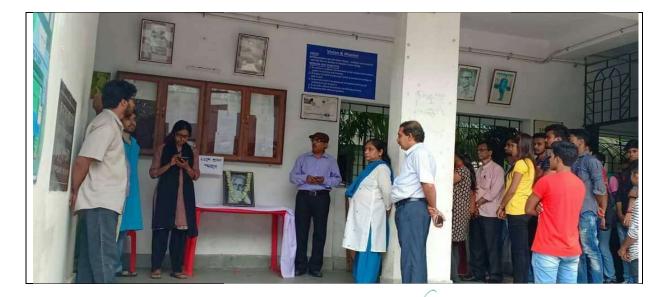

# <u>Rabindra PrayanDibash</u>

Being a Bengali, the death anniversary of Rabindranath Tagore is always a significant event to memorize. Irrespective of teachers and students we gather every year to pay our tribute to this great soul.

# Rabindra Prayan,2022

Organized by

## IQAC, Cultural Society, K.K. Das College

Garia, Kol 84

**SSR 2024** 