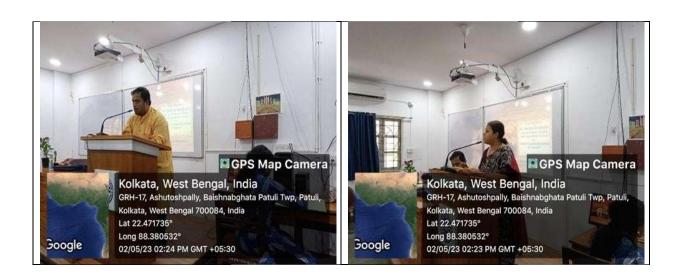

# Ambedkar Jayanti

# <u>2023</u>

Dr. Ramkrishna Prasad Chakraborty Principal K. K. DAS COLLEGE Garia, Kol 84