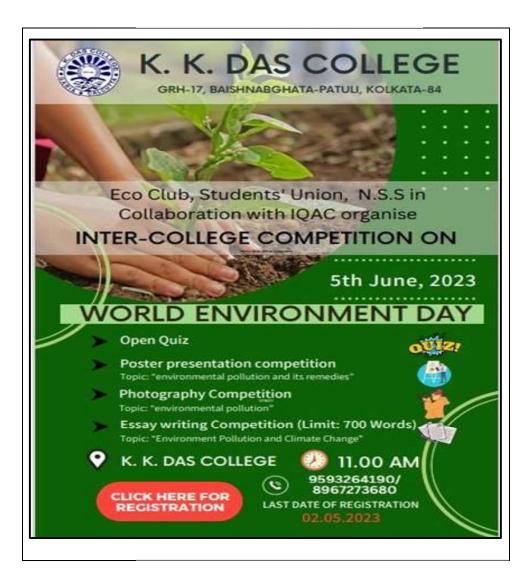

# **Earth Day and Environment Day**

These days are celebrated to pay our tribute to our mother nature and it reminds us about our responsibilities and duties towards nature. Various types of programmes have been initiated by the Eco Club of K.K. Das College to promote the idea of protection of nature. Trees were planted and distributed. 'Each one plant one' is the motto of our college.

### WORLDENVIRONMENTDAY,2023 ORGANIZED BY

# ECOCLUB, STUDENTS'UNION, NSSUNIT

# INCOLLABORATIONWITH IQAC,K.K.DASCOLLEGE