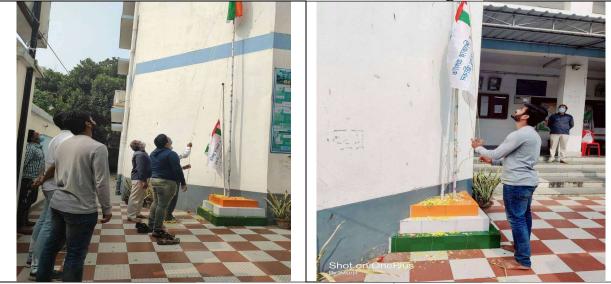

# **INDEPENDENCE DAY and REPUBLIC DAY**

The observation of Independenceday and Republic day reminds us of our duties towards nation. The participation of teachers and students in the observation of these Days every year sensitized students and teachers to their constitutional obligations.

# **INDEPENDENCE DAY**

2022-2023

KKDC/SSR/7.1.4

SSR 2024