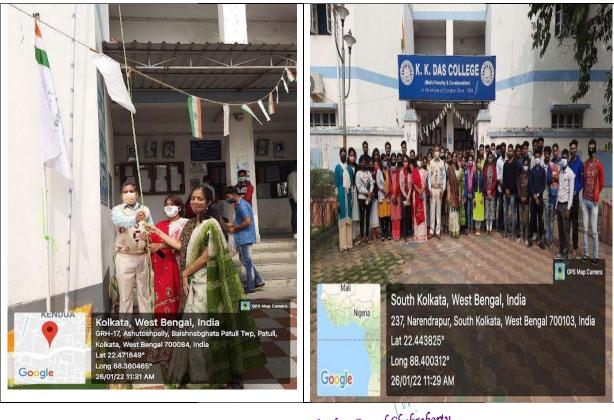

# **Republic Day Celebration2022**

Organized by Students' Union, NSS unit, NCC unit & Cultural Society K.K. Das College

Dr. Ramkrishna Prasad Chakraborty Principal K. K. DAS COLLEGE Garia, Kol 84