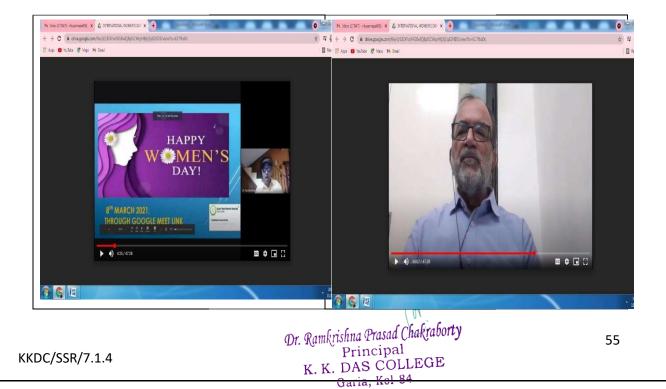

# Womens' Day

Womens' day is celebrated in our college to promote the idea of gender equality.. Through various programmes such as, workshops, lectures, our students are made conscious about the important role of women in our society and their prolonged subjugation under social hierarchy. This help them to realize the importance of women empowerment in the society.

### WOMEN'SDAY,2023

# **ORGANIZED BY**

Dr. Ramkrishna Prasad Chakraborty Principal K. K. DAS COLLEGE Garia, Kol 84