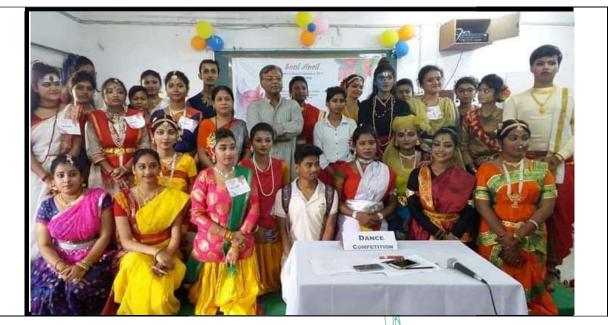

# Soul April 2019 (Inter College Cultural Competition) organized by Cultural Society of K. K. Das College

Soul April is cultural programme, initiated by the Cultural Society of K.K. Das College. It creates a joyous ambience in the college campus and various types of hidden talents of our students used to get a platform in front of bigger audience.

**SSR 2024** 