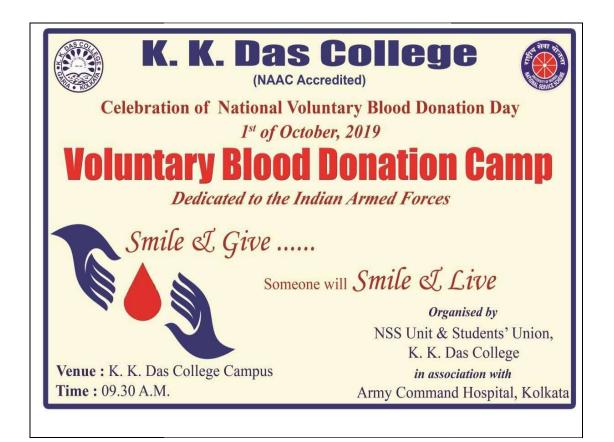

### CELEBRATION OF NATIONAL VOLUNTARY BLOOD DONATION DAY (BLOOD DONATION CAMP), 2019

### **ORGANIZED BY**

### NSS UNIT& STUDENTS' UNION, K.K.DAS COLLEGE

IN COLLABORATION WITH

### ARMY COMMAND HOSPITAL, KOLKATA

Dr. Ramkrishna Prasad Chakraborty Principal K. K. DAS COLLEGE Garia, Kol 84