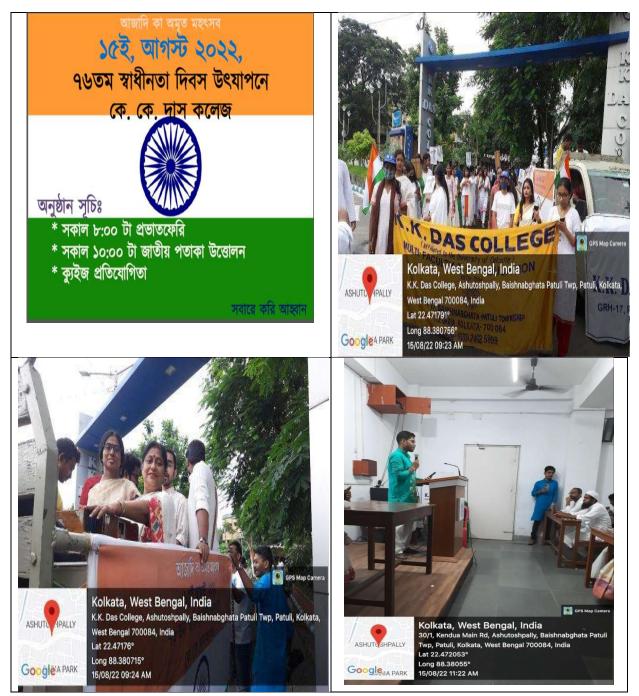

# **INDEPENDENCE DAY and REPUBLIC DAY**

The observation of Independenceday and Republic day reminds us of our duties towards nation. The participation of teachers and students in the observation of these Days every year sensitized students and teachers to their constitutional obligations.

# **INDEPENDENCE DAY**

2022-2023

KKDC/SSR/7.1.4

SSR 2024