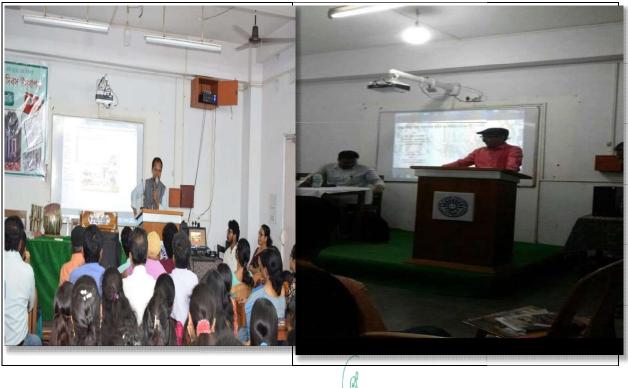

# <u>2019</u>

Ambedkar Jayanti or Bhim Jayanti is observed on 14th Appril to commemorate the memory of Dr. B.R. Ambedkar. Our college celebrates this day to honour his contribution and service to the country.