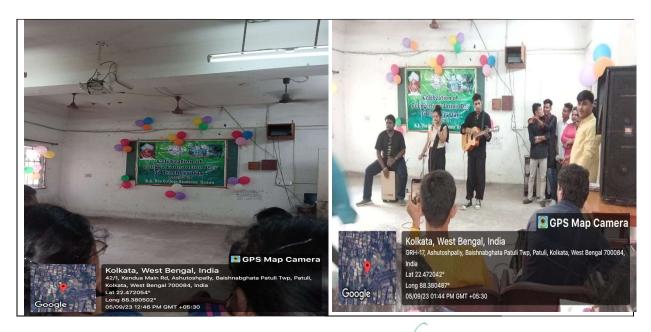

# Teachers' Day and College Foundation Day

5<sup>th</sup> September is the birthday of Dr. Sarvepalli Radhakrishnan and it is celebrated as the teachers' day. Our beloved college is also founded on this day. A cultural programme has been arranged every year by our students. They used to pay their love and respect to their teachers and their college through various cultural programmes throughout the day.

# Foundation Day & Teachers' Day Celebration 2023 Organed by Students' Union K. K. Das College

Dr. Ramkrishna Prasad Chakraborty Principal K. K. DAS COLLEGE Garia, Kol