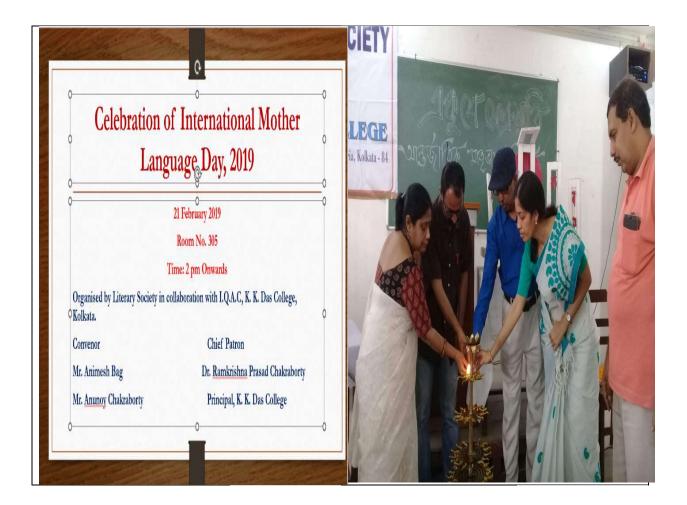

# Celebration of International Mother Language Day 2019 organized by Literary Society K. K. Das College

The observation of International Mother Language Day in college campuspromotes the awareness of linguistic and cultural diversity of our society.