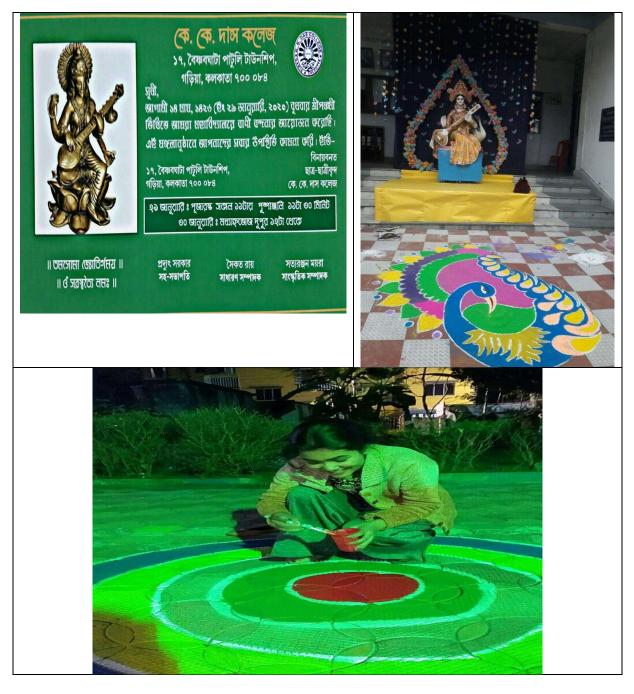

|
|                                                                      |                                                            |  |  |





**SSR 2024** 

# International Mother Language Day2022

Organized by Literary Society, K.K. Das College





Garia, Kol 84



**SSR 2024** 

# Celebration of International Mother Language Day 2023

Organized by Literary Society, NSS Unit and I.Q.A.C of K. K. Das College





Dr. Ramkrishna Prasad Chakraborty Principal K. K. DAS COLLEGE Garia, Kol 84





#### **SARASWATI PUJA**

Saraswati puja is celebrated every year in the college campus with great enthusiasm by the students and teachers of the college. It brings harmonious ambience in the college campus.

#### <u>2018-2019</u>





#### SSR 2024

#### **SARASWATI PUJA**

## <u>2019-2020</u>



Dr. Ramkrishna Prasad Chakraborty Principal K. K. DAS COLLEGE Garia, Kol 84





#### SSR 2024

#### **SARASWATI PUJA**

## 2020-2021





Dr. Ramkrishna Prasad Chakraborty Principal K. K. DAS COLLEGE Garia, Kol 84





**SSR 2024** 

# <u>SARASWATI PUJA</u> <u>2021-2022</u>



SARASWATI PUJA

2022-2023





# BasantaUtsab

# organized by Literary Society K. K. Das College

BasantaUtsab is the festival of colors. It is observed every year in the college campus with great vigor. It brings the joyous and harmonious ambience within the college campus.



2019

Dr. Ramkrishna Prasad Chakraborty Principal K. K. DAS COLLEGE

KKDC/SSR/7.1.4



#### SSR 2024



# BasantaUtsab 2020

Organized by Students' Union K. K. Das College







#### **SSR 2024**



# BasantaUtsab 2022

## Organized by

##