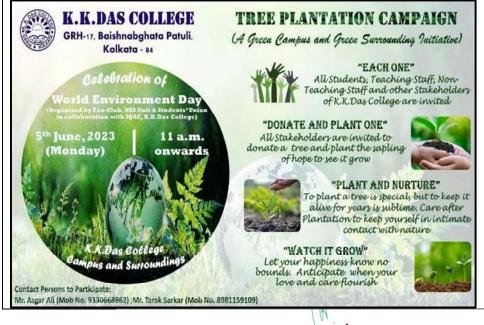

### WORLDENVIRONMENTDAY,2023 ORGANIZED BY

# ECOCLUB, STUDENTS'UNION, NSSUNIT

# INCOLLABORATIONWITH IQAC,K.K.DASCOLLEGE