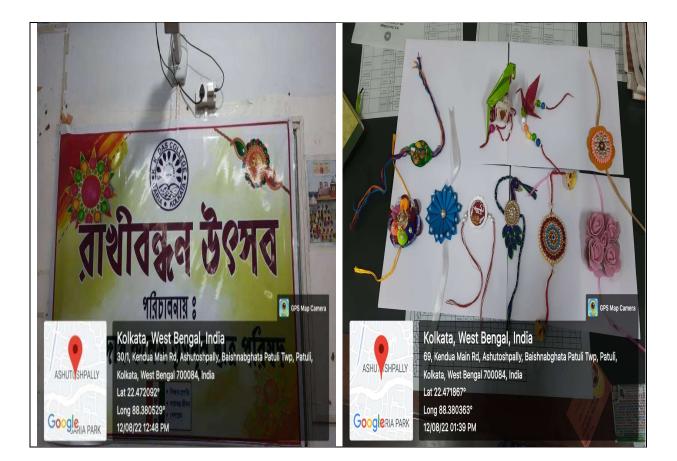

# Rakhi Bandhan Utsab, 2022

# (Rakhi making Competition)

# Organized by

# Students' Union of K. K. Das College

Dr. Ramkrishna Prasad Chakraborty Principal K. K. DAS COLLEGE Garia, Kol 84

KKDC/SSR/7.1.4