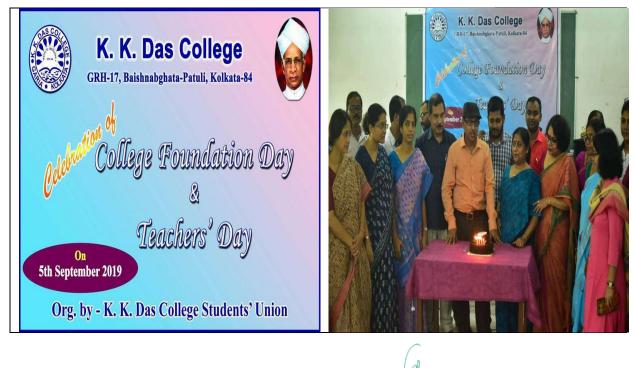

# Teachers' Day and College Foundation Day

5<sup>th</sup> September is the birthday of Dr. Sarvepalli Radhakrishnan and it is celebrated as the teachers' day. Our beloved college is also founded on this day. A cultural programme has been arranged every year by our students. They used to pay their love and respect to their teachers and their college through various cultural programmes throughout the day.

# Teachers Day & College Foundation Day 2019 organized by Students' Union K. K. Das College

Dr. Ramkrishna Prasad Chakraborty Principal K. K. DAS COLLEGE Garia, Kol 84