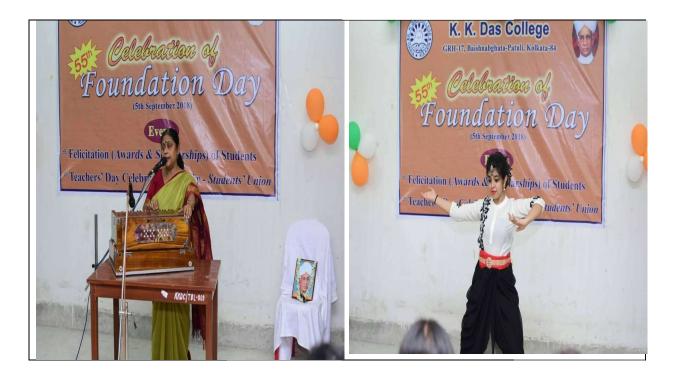

# Teachers' Day and College Foundation Day

5<sup>th</sup> September is the birthday of Dr. Sarvepalli Radhakrishnan and it is celebrated as the teachers' day. Our beloved college is also founded on this day. A cultural programme has been arranged every year by our students. They used to pay their love and respect to their teachers and their college through various cultural programmes throughout the day.

# Teachers Day & College Foundation Day 2019 organized by Students' Union K. K. Das College

Dr. Ramkrishna Prasad Chakraborty Principal K. K. DAS COLLEGE Garia, Kol 84