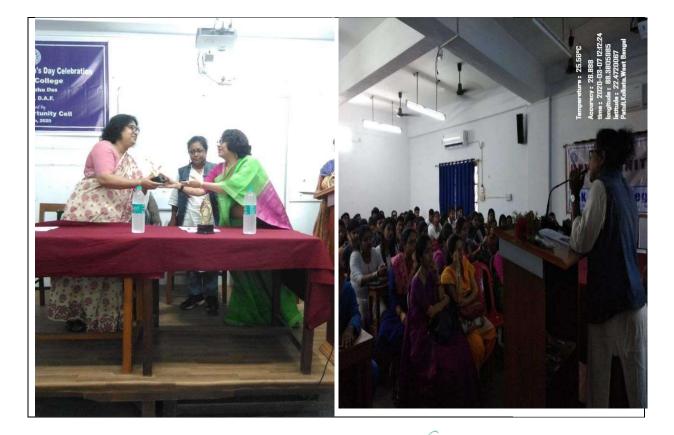

# Womens' Day

Womens' day is celebrated in our college to promote the idea of gender equality.. Through various programmes such as, workshops, lectures, our students are made conscious about the important role of women in our society and their prolonged subjugation under social hierarchy. This help them to realize the importance of women empowerment in the society.

# WOMEN'S DAY CELEBRATION,2022 Organized by Equal Opportunity Cell & IQAC, K. K.Das College

Dr. Ramkrishna Prasad Chakraborty Principal K. K. DAS COLLEGE Garia, Kol 84