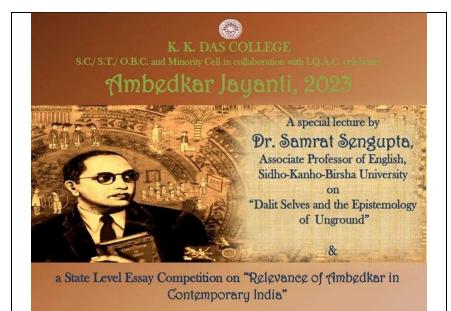

# Ambedkar Jayanti

# <u>2023</u>

Dr. Ramkrishna Prasad Chakraborty Principal K. K. DAS COLLEGE Garia, Kol 84