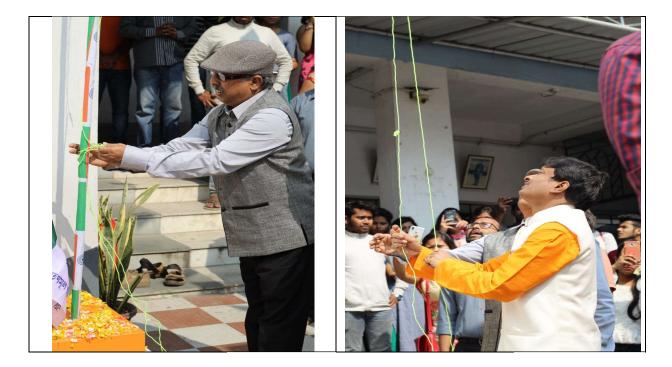

# **INDEPENDENCE DAY and REPUBLIC DAY**

The observation of Independenceday and Republic day reminds us of our duties towards nation. The participation of teachers and students in the observation of these Days every year sensitized students and teachers to their constitutional obligations.

# **INDEPENDENCE DAY**

2022-2023

KKDC/SSR/7.1.4

SSR 2024