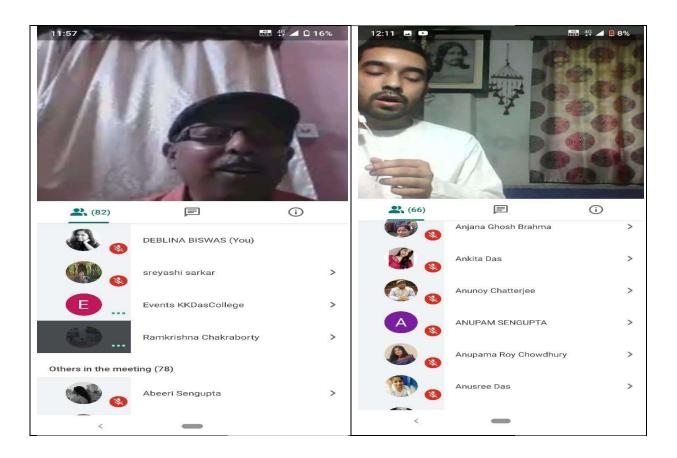

# Teachers' Day and College Foundation Day

5<sup>th</sup> September is the birthday of Dr. Sarvepalli Radhakrishnan and it is celebrated as the teachers' day. Our beloved college is also founded on this day. A cultural programme has been arranged every year by our students. They used to pay their love and respect to their teachers and their college through various cultural programmes throughout the day.

# Teachers Day & College Foundation Day 2020 organized by Students' Union & Cultural Society, K. K. Das College