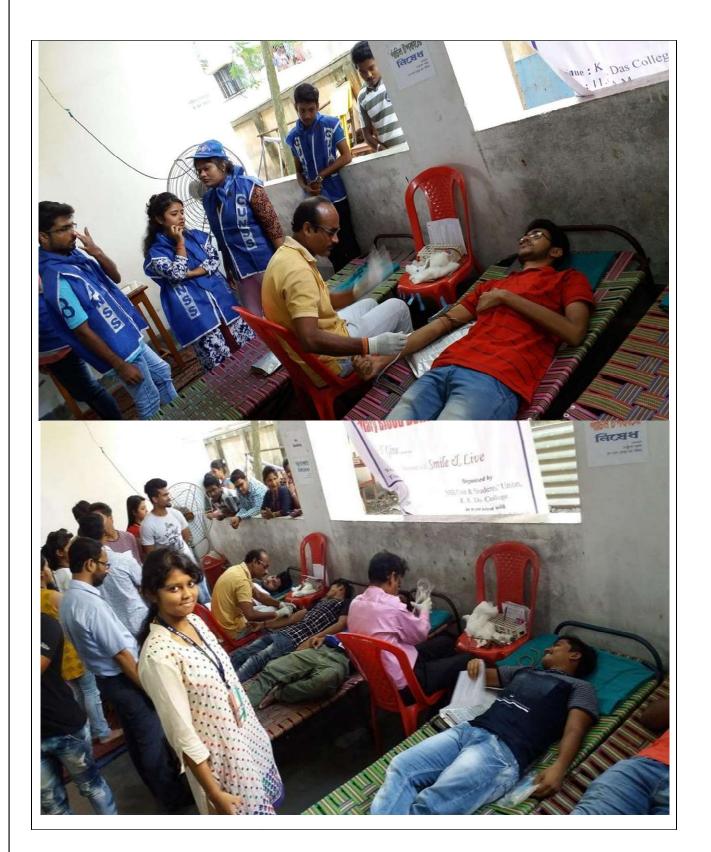

# **BLOOD DONATION DAY**

Every year K.K.Das College initiated the Blood donation camp within the college campus. It indicates that this college used to perform its social duties in a significant way. Students are made aware of their responsibilities towards society through these programmes. As an academic institution its fulfilment of purposes lies in performing such social duties.

### CELEBRATION OF NATIONAL VOLUNTARY BLOODDONATION DAY (BLOOD DONATION CAMP), 2018