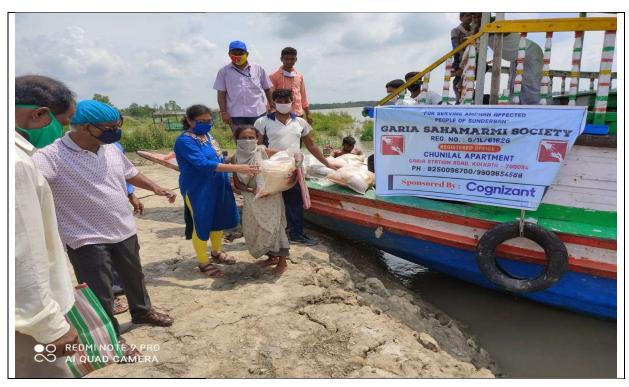

Mathematics and Department of Commerce and the IQAC, K. K. Das College, Kolkata organized a webinar on "Intellectual Property Rights" on 7th November 2020 at 04:00 PM. It enriched our students with various aspects of understanding about copywrites on their intellectual property including books, article, patents, video lecture etc.





#### SSR 2024





Dr. Ramkrishna Prasad Chakraborty Principal K. K. DAS COLLEGE Garia, Kol 84

KKDC/SSR/7.1.4

68



# **Relief Distribution in Amphan Affected areas, 2020**

Being an academic institution K.K. Das College always consider its social duties very important for the overall fulfilment of its purposes. After the devastating cyclones, Amphan and Yaas, it helped hundreds of people with basic essentials in cooperation with GariaSahamarmi Society.



Dr. Ramkrishna Prasad Chakraborty Principal K. K. DAS COLLEGE Garia, Kol 84



#### SSR 2024



# **Relief Distribution in Yaas Affected Areas, 2021**



Dr. Ramkrishna Prasad Chakraborty Principal K. K. DAS COLLEGE Garia, Kol 84





#### SSR 2024



Dr. Ramkrishna Prasad Chakraborty Principal K. K. DAS COLLEGE Garia, Kol 84

KKDC/SSR/7.1.4