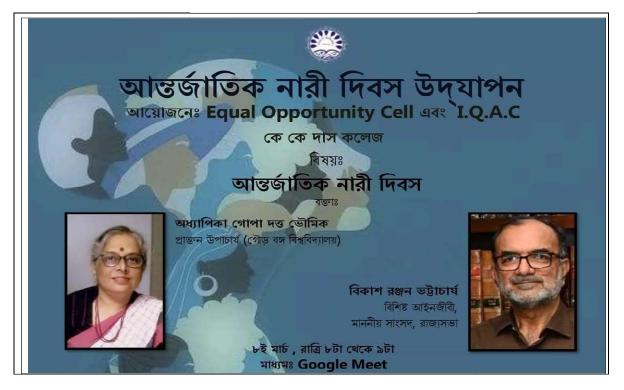

# Womens' Day

Womens' day is celebrated in our college to promote the idea of gender equality.. Through various programmes such as, workshops, lectures, our students are made conscious about the important role of women in our society and their prolonged subjugation under social hierarchy. This help them to realize the importance of women empowerment in the society.

## 'WOMEN'SDAYCELEBRATION',2021

# **ORGANIZEDBY**