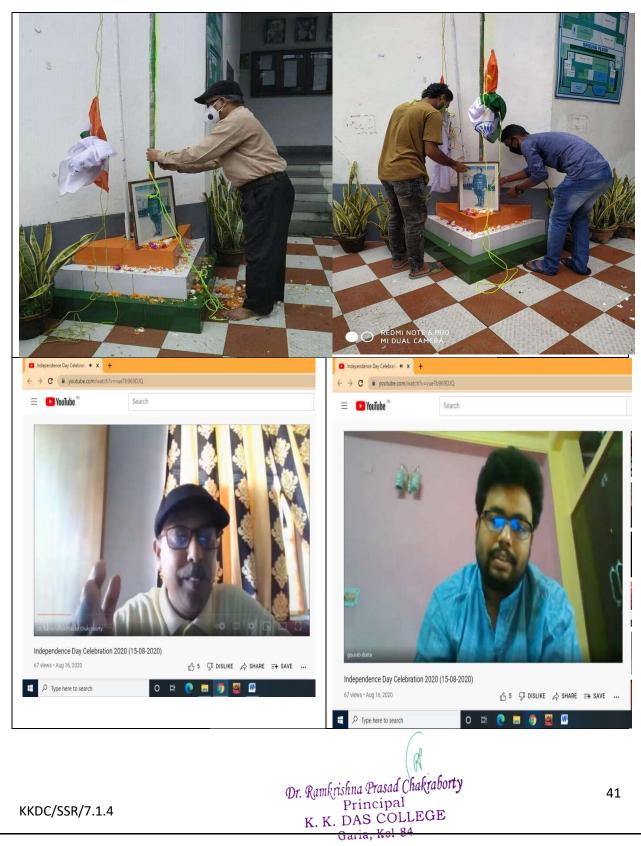

# **INDEPENDENCE DAY and REPUBLIC DAY**

The observation of Independenceday and Republic day reminds us of our duties towards nation. The participation of teachers and students in the observation of these Days every year sensitized students and teachers to their constitutional obligations.

# **INDEPENDENCE DAY**

2022-2023

KKDC/SSR/7.1.4

SSR 2024