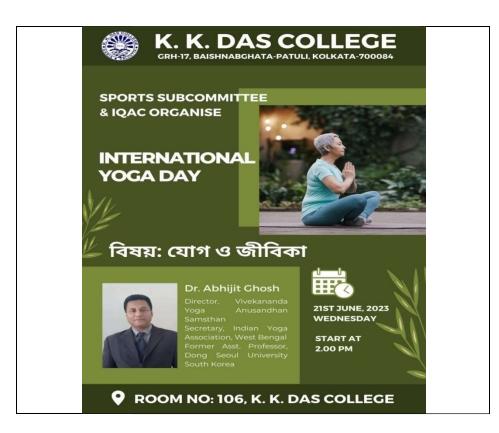

# Yoga Day

2023

Garia, Kol 84

**SSR 2024** 

# **YOGA DAY**

Yoga day is celebrated internationally on 21<sup>st</sup> June every year. Our college also took initiative to observe this day to promote awareness about physical, mental and spiritual health.