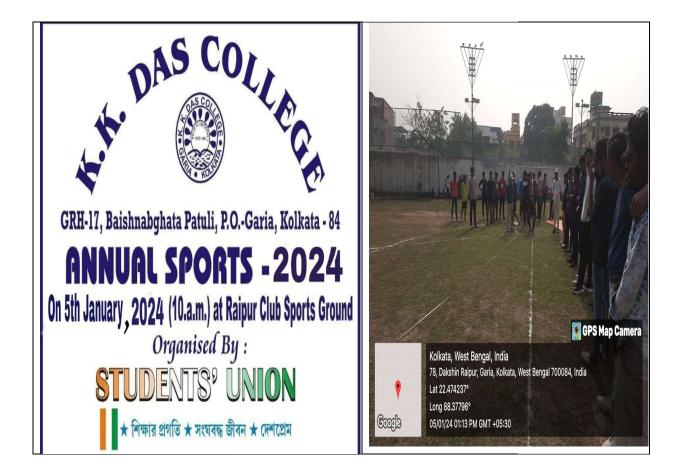

# **Annual Sports**

Annual sports an event that enhance the cultural cohesiveness, tolerance and harmony among the students. Every year our college arranges annual sports and various inter college games and sports championship which accelerates friendly bonding between various colleges.

# Annual Sports 2023

Organized by Sports & Cultural Sub-Committee and Students' Union, K. K. Das College

Dr. Ramkrishna Prasad Chakraborty Principal K. K. DAS COLLEGE Garia, Kol

KKDC/SSR/7.1.4

**SSR 2024** 