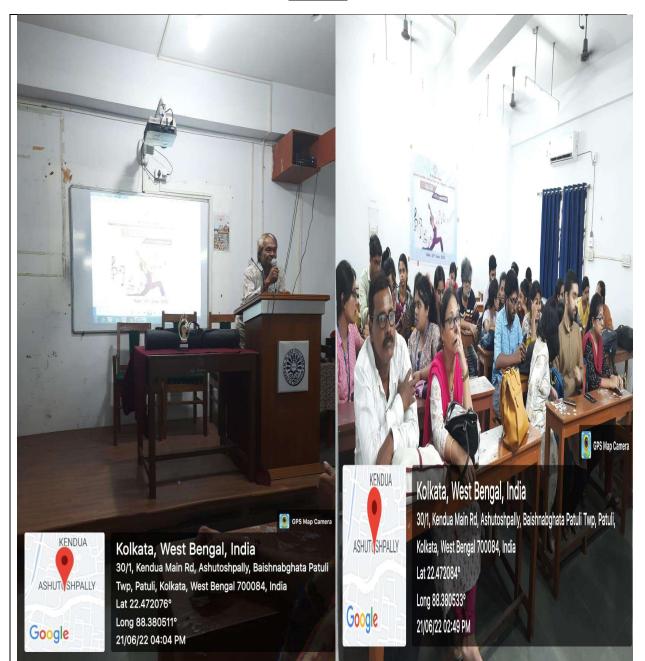

# **YOGA DAY**

Yoga day is celebrated internationally on 21<sup>st</sup> June every year. Our college also took initiative to observe this day to promote awareness about physical, mental and spiritual health.

# <u>Yoga Day</u> <u>2022</u>

Dr. Ramkrishna Prasad Chakraborty Principal K. K. DAS COLLEGE Garia, Kol 84

**SSR 2024** 