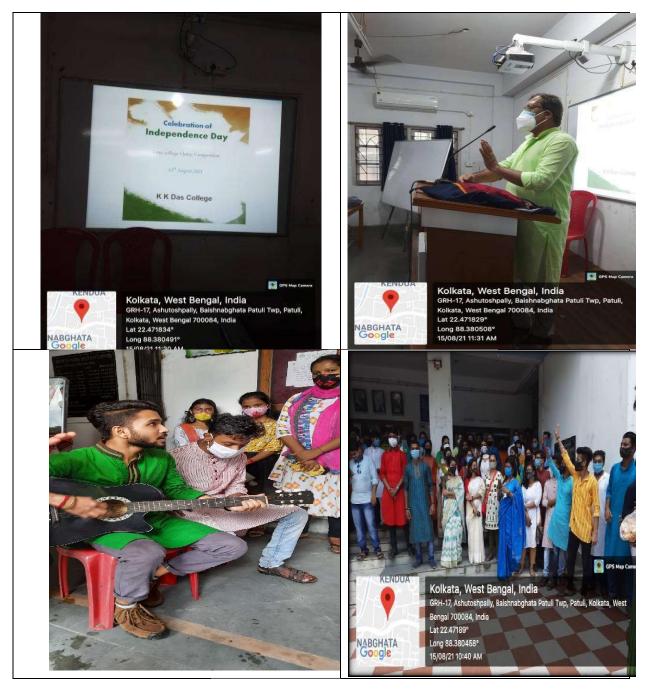

# **INDEPENDENCE DAY and REPUBLIC DAY**

The observation of Independenceday and Republic day reminds us of our duties towards nation. The participation of teachers and students in the observation of these Days every year sensitized students and teachers to their constitutional obligations.

# **INDEPENDENCE DAY**

2022-2023

KKDC/SSR/7.1.4

SSR 2024