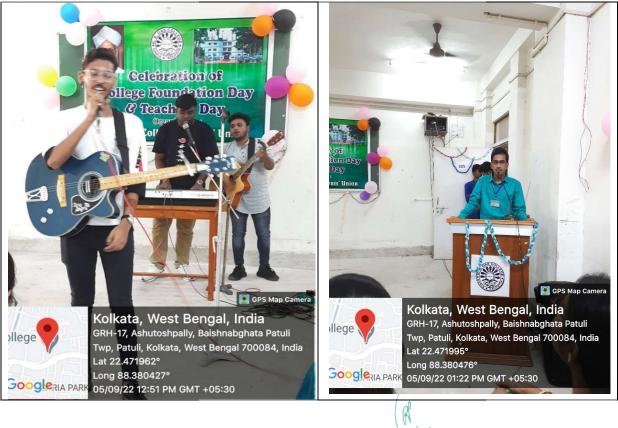

# Teachers' Day and College Foundation Day

5<sup>th</sup> September is the birthday of Dr. Sarvepalli Radhakrishnan and it is celebrated as the teachers' day. Our beloved college is also founded on this day. A cultural programme has been arranged every year by our students. They used to pay their love and respect to their teachers and their college through various cultural programmes throughout the day.

# Foundation Day & Teachers' Day Celebration 2022

Organed by

Students' Union K. K. Das College

Dr. Ramkrishna Prasad Chakraborty Principal K. K. DAS COLLEGE Garia, Kol 84

**SSR 2024** 