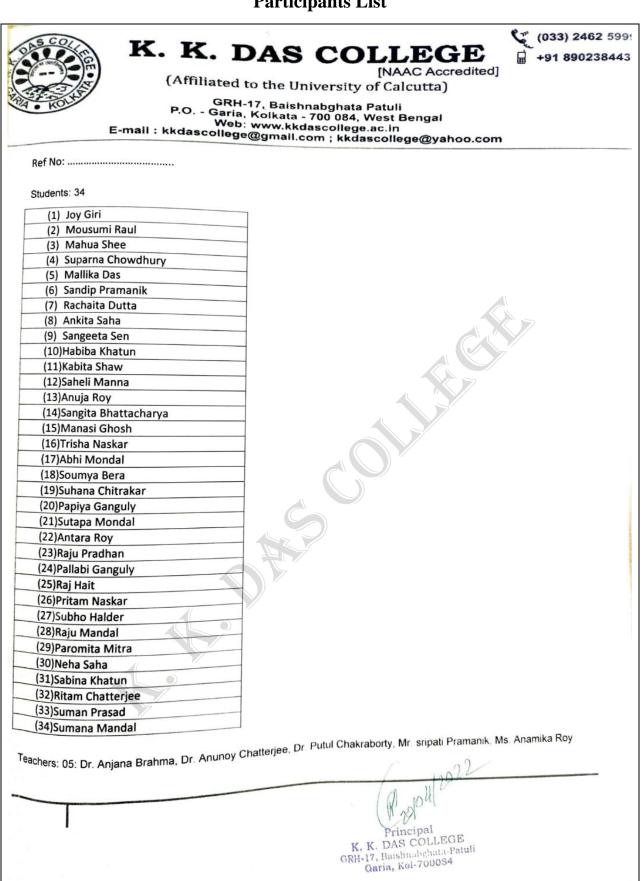

Number of Participants: 34 (Students), 5 (Teachers)

Tour Coordinator: Dr. Anjana Brahma, HoD, Department of Bengali, K. K. Das College