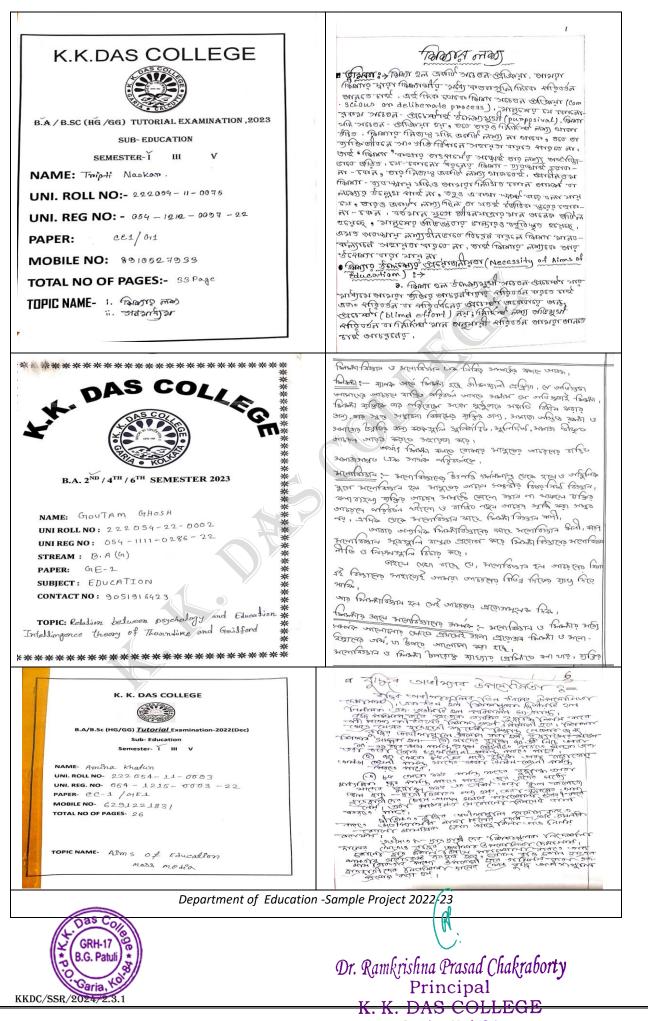

(Sociological Discussion of Educational Tour Experience in Ghatsila) |
|                                                                                               |                                                                      |
|                                                                                               |                                                                      |
|                                                                                               |                                                                      |

Department of Sociology - Sample project front page 2021-2022



Dr. Ramkrishna Prasad Chakraborty Principal K. K. DAS COLLEGE Garia, Kol-84



## Tutorial Project Prepared by the Students of the Department of Education



Garia, Kol-84

| 1/ 2nd Sem (General)                                                         |