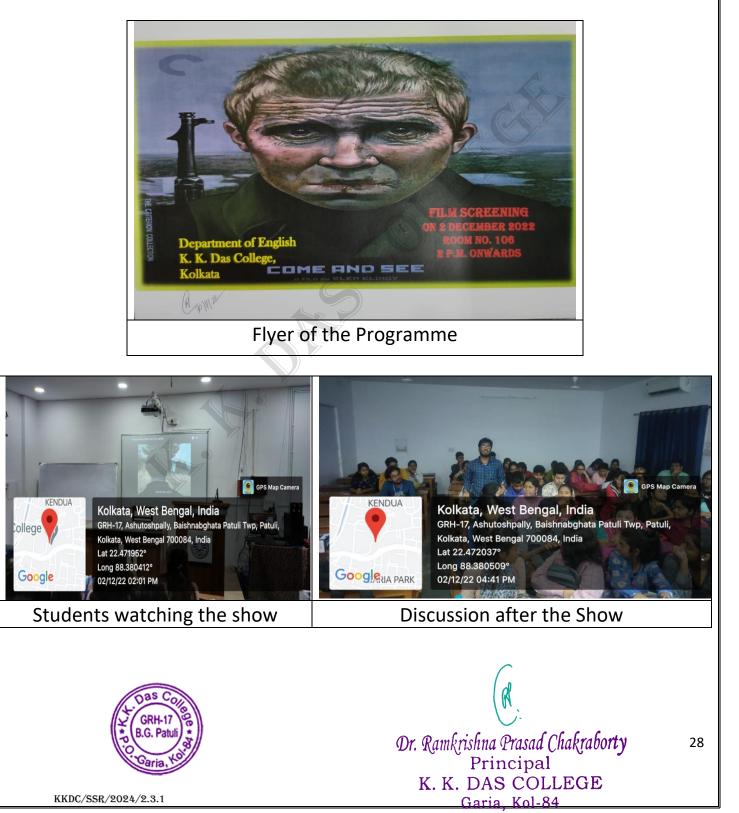

|

Principal K. K. DAS COLLEGE GRH-17, Baschabphata Patul



#### K. K. DAS COLLEGE [NAAC Accredited]

(033) 2462 5999 +91 8902384436

(Affiliated to the University of Calcutta)

GRH-17, Baishnabghata Patuli P.O. - Garia, Kolkata - 700 084, West Bengal Web: www.kkdascollege.ac.in E-mail : kkdascollege@gmail.com ; kkdascollege@yahoo.com



#### ii) Screening- "Come & See"

Department of English arranged a film screening session on Come & See on 2 December, 2022

*Objective:* It focused on the effects of war & the anti-war theory. It is an attempt of induction to war literature for the students. This is how the students were oriented towards modern war poetry.

Number of Participants: 54 (Students), 3 (Teachers)

Convenor: Dr. Soumana Biswas, HoD, Department of English, K. K. Das College





K. K. Das College

| List of Participants: |