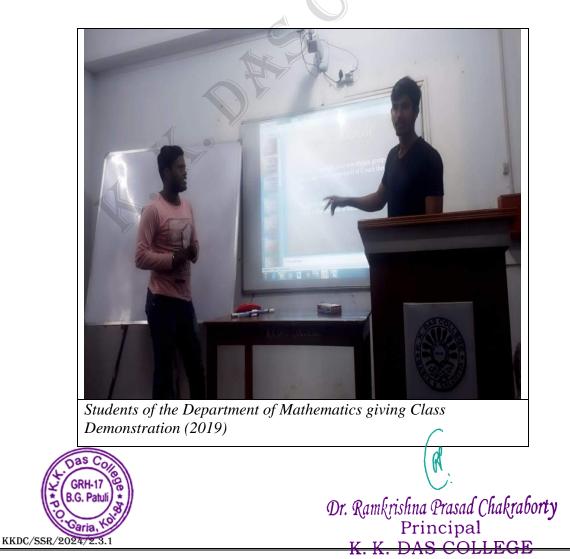

the supervision of departmental Teachers



Wall Magazine "Ankur" published on 12.05.2023 by the students of Department of Bengali





Students of the Department of History Presented Paper in the students' seminar on "Crisis of the Roman Empire and it's principal causes: Historiography "organised by Vijaygarh Jyotish Ray College



it's principal causes: Historiography "organised by VijaygarhJyotish Ray College



Dr. Ramkrishna Prasad Chakraborty Principal K. K. DAS COLLEGE Garia, Kol-84

#### Students of the Department of Mathematics are giving Power Point Presentation



Students of the department of Mathematics gave poster presentation on the occasion Special lecture followed by students' presentations organised by the Department of Mathematics, Sammilani Mahavidyalayaon 15.03.2019.



Garia, Kol-84

## Students' e-Workshop on Online Learning Methodology using Google Classroom

## Organized by IQAC, Department of Computer Science, K. K. Das College Online Mode Date:14.09.2020

nt of Computer Science and IQAC ..... K.K.Das College Com C Department of Computer Science & IQAC Organising Students' e-Adhyayan (e-Workshop) on Online Learning Methodology using K.K.Das College **Google Classroom** Organising Students' e-Adhyayan (e-Workshop) on Online Learning Methodology using Google Classroom M. K. Bhaumik Faculty, Dept. of K.K. Dan College Meeting on 📃 Live on 🕨 YouTube Date : 14th Sen YouTube C Meeting on rtificate will be provided 10 G ٥ M 0 Þ θ ŧ Re ting to ever ۵. 1 Π 🧔 🖷 1 4 P Ð R 66 GRH-1 B.G. Patu Dr. Ramkrishna Prasad Chakraborty Principal KKDC/SSR/2020 K. K. DAS CO