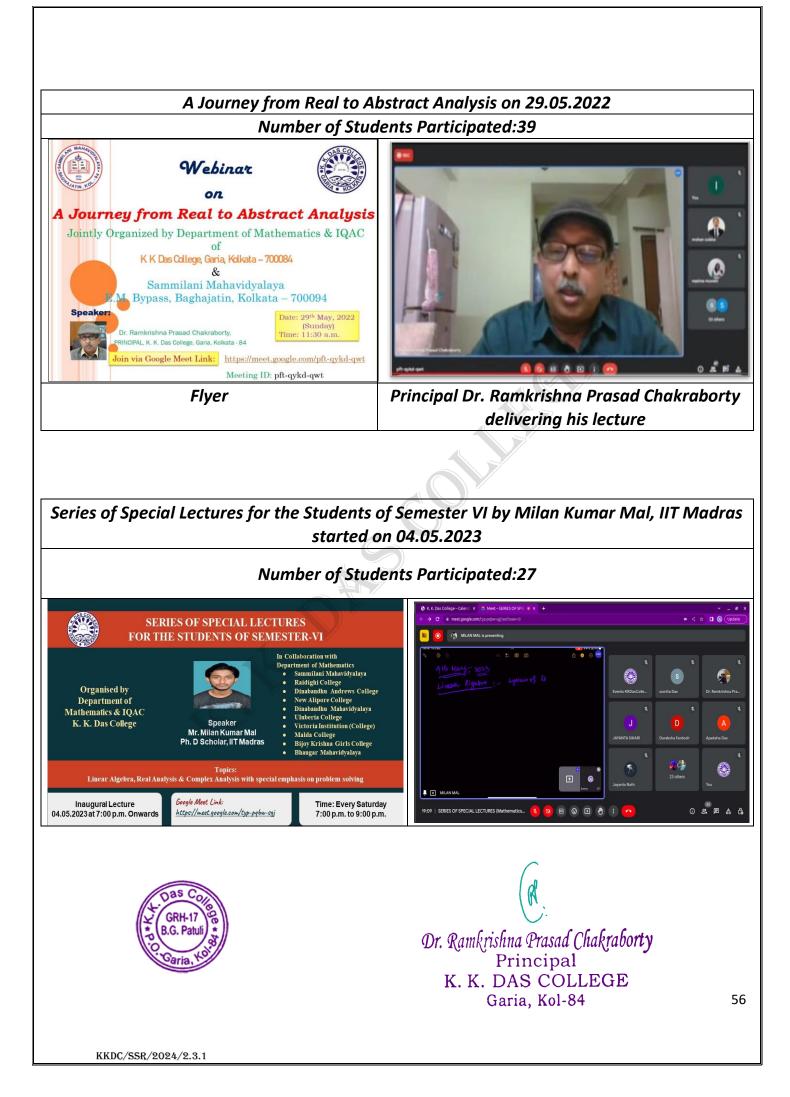

Flyer

**Dr.Suvankar Dey** 



The speaker is delivering his lecture

The students of the History Honours actively participating the session.



Dr. Ramkrishna Prasad Chakraborty Principal K. K. DAS COLLEGE Garia, Kol-84

## v) Department of Mathematics

Madhava Students' Seminar on fundamentals of Real Analysis and Abstract Algebra on 17.04.2019

#### **Number of Students Participated: 58**



K. K. DAS COLLEGE Garia, Kol-84

## A Special Lecture on 'Genesis of Zero' Number of Students Participated: 64











KKDC/SSR/2024/2.3.1

Dr. Ramkrishna Prasad Chakraborty Principal K. K. DAS COLLEGE Garia, Kol-84





Speaker Prof. Manabendra Nath Mukhopadhyay with Principal Dr. Ramkrishna

Prasad Chakroborty



Dr. Ramkrishna Prasad Chakraborty Principal

55

K. K. DAS COLLEGE Garia, Kol-84



## 2. Participative Learning

The Department of Economics took the initiative to facilitate a skill enhancement (data analysis) course for UG students of Economics, conducted by Bureau of Applied Economics and Statistics (BAES), Government of West Bengal.



Economics Honours students attending theoretical lecture on National Income Accounting given by Government Official, Mr. Rudra Prosad Roy, Assistant Director, Bureau of Applied Economics and Statistics (BAES), Government of West Bengal on 12th September, 2019.



Bureau of Applied Economics and Statistics (BAES), Govt. Of West Bengal Inspector demonstrating techniques of data collection at the time of on-field surveys to Semester III (Academic Session: 2019-20) Economics Honours students



## Department of Economics organised Connoi