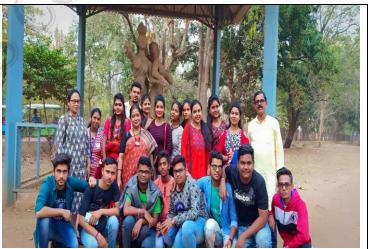

Students in front of Sculpture By Ramkinkar Baij Ramkinkar came from a rural area of Bankura district, as a student in the art school Kala Bhavana of Santiniketan, and later he became one of the most prominent Sculptor from Bengal. He innovated the medium of sculpture with the raw laterite soil mixed with cement, which is strong, but lower in cost. This sculpture is named The Santhal Family.