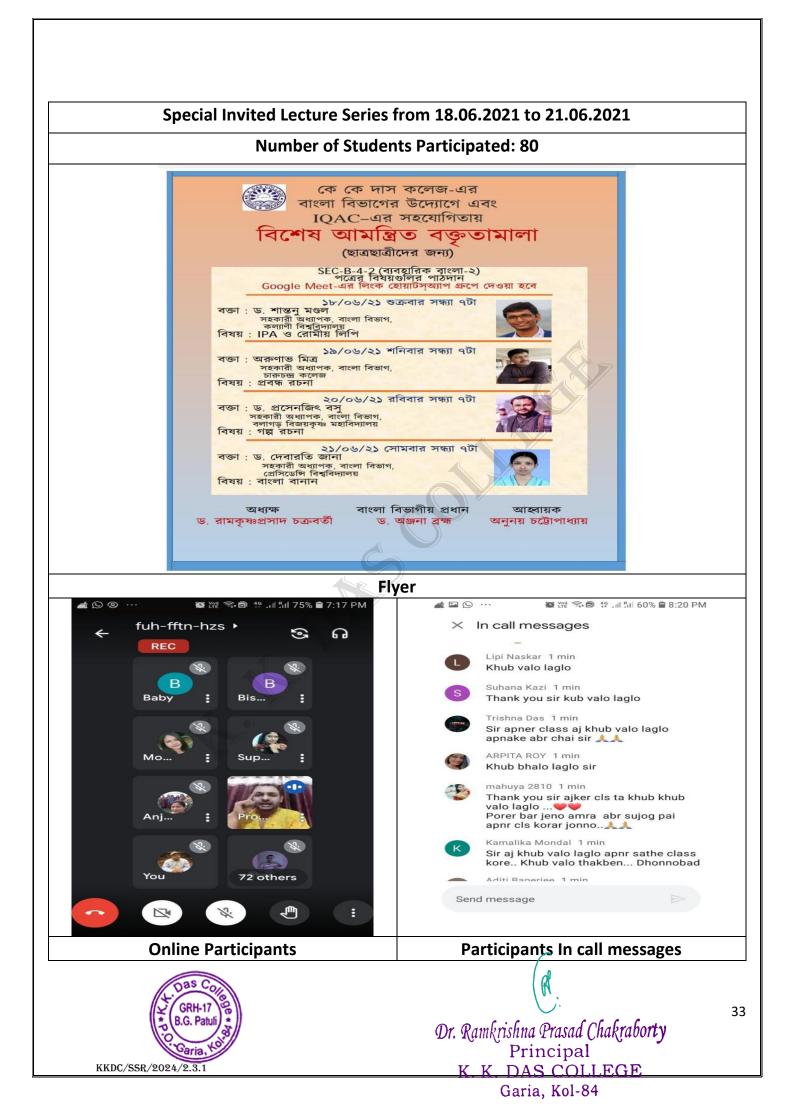

a 22. harma 23. 24. pasha 25. 26. cma 27. Choudhuny 28. Sigha fit 29. RUMKi Thakiro 30. Riya Mondal 31. Debjani Das 32. Sengupta. Abeeri 33. Sumana Mondal. 34. Promita Dawn 35. Ishani Ghosh 36. Soumili Mondal 37. Priyanshu Mondal 38. Ruthanil Ghash 39. Satnaj Khatoon 40. Sayani Dewan 41. Pasiamita Naskar 42. Sagaro Haldon. 43. 7 prétabrata Swikar 44. Joyita Karmakar 45. Ishita Roy 46. Rajlakshmi Roy N. Munshi 2.12.22 ~~2/12/22 IQAC Co-ordinator HOD Principa Department of English K. K. Das College GRH-17, Baishnabghata-Patuli K.K. DAS COLLE GRH-17 Balshnabghata Pa Kolkata-700 084 K. K. Das College Kolkata - 700 084 Garia, Kolkata - 700 084 CS Scanned with CamScanner

## e. Organising different lectures for the students by eminent person in offline/online Mode

i) Department of Bengali

























Dr. Ramkrishna Prasad Chakraborty Principal K. K. DAS COLLEGE Garia, Kol-84

















## Special lecture on History of history writing: In search of an alternative history on 30.05.2022



The Flyer

**Dr.Suvankar Dey** 



The speaker is delivering his lecture

The students of the History Honours actively participating the session.



Dr. Ramkrishna Prasad Chakraborty Principal K. K. DAS COLLEGE Garia, Kol-84

## v) Department of Mathematics

Madhava Students' Seminar on fundamentals of Real Analysis and Abstract Algebra on 17.04.2019

#### **Number of Students Participated: 58**



K. K. DAS COLLEGE Garia, Kol-84

## A Special Lecture on 'Genesis of Zero' Number of Students Participated: 64











KKDC/SSR/2024/2.3.1

Dr. Ramkrishna Prasad Chakraborty Princ