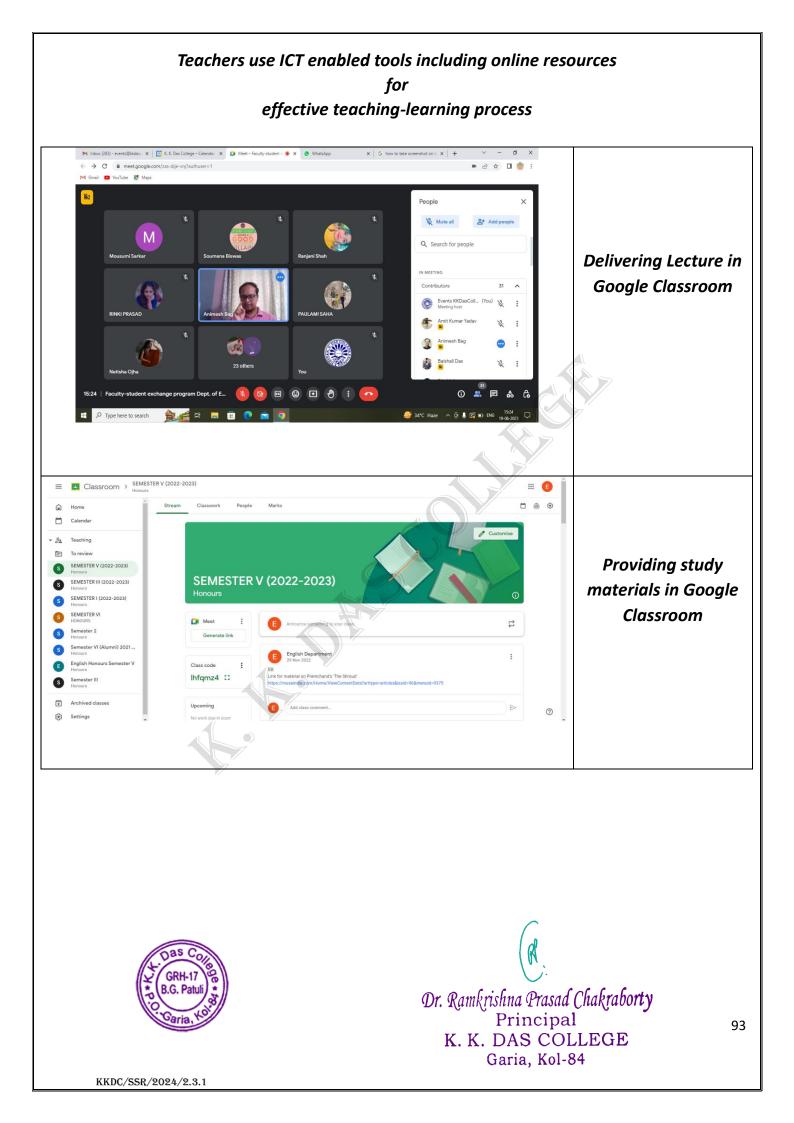

#### **TEACHING- LEARNING AND EVALUATION**

Key Indicator – 2.3 Teaching- Learning Process

Student centric methods, such as experiential learning, participative learning and problem-solving methodologies are used for enhancing learning experiences and teachers use ICT- enabled tools including online resources for effective teaching and learning process