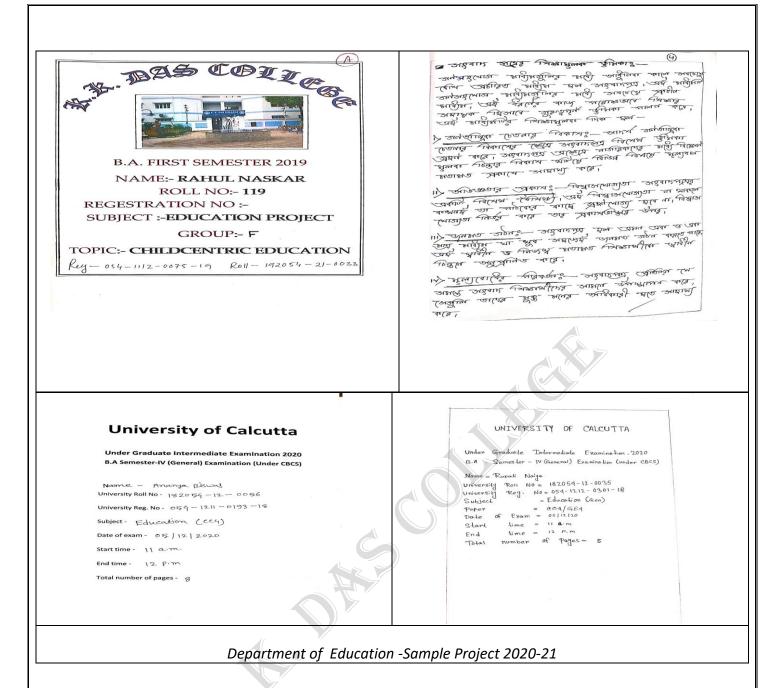

|



Dr. Ramkrishna Prasad Chakraborty Principal K. K. DAS COLLEGE Garia, Kol-84





Dr. Ramkrishna Prasad Chakraborty Principal K. K. DAS COLLEGE Garia, Kol-84

| <b>Kocks Das Coolleges</b><br><b>Experies</b><br><b>Experies</b><br><b>Experies</b><br><b>Experies</b><br><b>Experies</b><br><b>Experies</b><br><b>Experies</b><br><b>Experies</b><br><b>Experies</b><br><b>Experies</b><br><b>Experies</b><br><b>Experies</b><br><b>Experies</b><br><b>Experies</b><br><b>Experies</b><br><b>Experies</b><br><b>Experies</b><br><b>Experies</b><br><b>Experies</b><br><b>Experies</b><br><b>Experies</b><br><b>Experies</b><br><b>Experies</b><br><b>Experies</b><br><b>Experies</b><br><b>Experies</b><br><b>Experies</b><br><b>Experies</b><br><b>Experies</b><br><b>Experies</b><br><b>Experies</b><br><b>Experies</b><br><b>Experies</b><br><b>Experies</b><br><b>Experies</b><br><b>Experies</b><br><b>