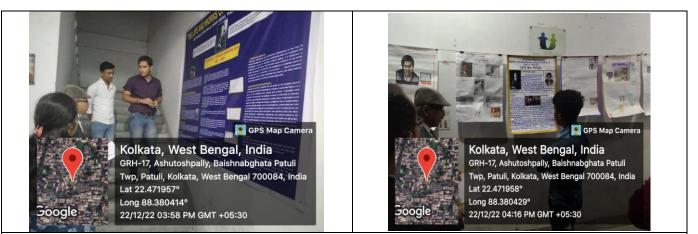

#### v) Cemeteries

Department of Bengali organised a study tour to three separate cemeteries in Kolkata, on 22 December, 2022.

**Objective:** Park Street Cemeteries are the marker of the cultural past of Bengal as it is the graveyard of the many Bengali intellectuals including historian, poet, literati, and social reformers among others. Our students could witness the grave of Michel Madhusudan Dutta who once revolutionized the tradition of Bengali poetry in the nineteenth century Bengal during its renaissance. Additionally, they also saw the grave of John Elliot Drinkwater Bethun, who left significant influence in the circulation of women education in Bengal.

Number of Participants: 52 (Students), 5 (Teachers)

#### Tour Coordinator: Dr. Anjana Brahma, HoD, Department of Bengali, K. K. Das College

Dr. Ramkrishna Prasad Chakraborty Principal K. K. DAS COLLEGE Garia, Kol-84

Dr. Ramkrishna Prasad Chakraborty Principal K. K. DAS COLLEGE Garia, Kol-84