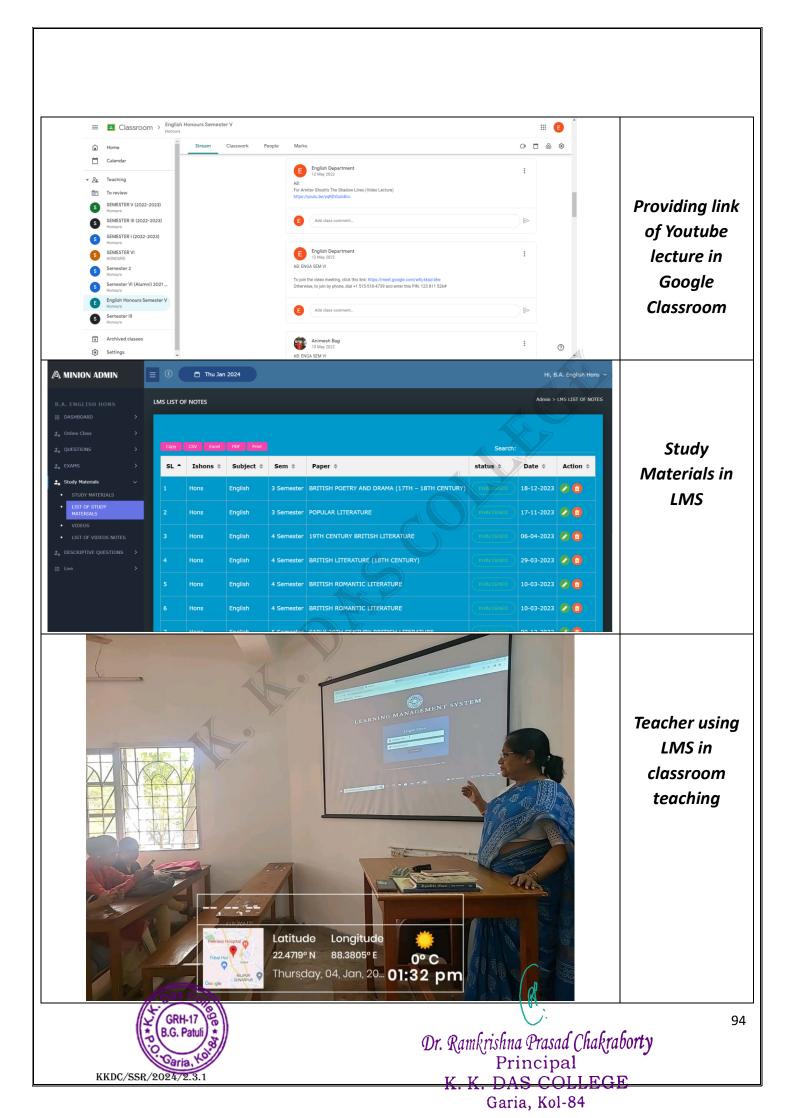

#### **TEACHING- LEARNING AND EVALUATION**

Key Indicator – 2.3 Teaching- Learning Process

Student centric methods, such as experiential learning, participative learning and problem-solving methodologies are used for enhancing learning experiences and teachers use ICT- enabled tools including online resources for effective teaching and learning process