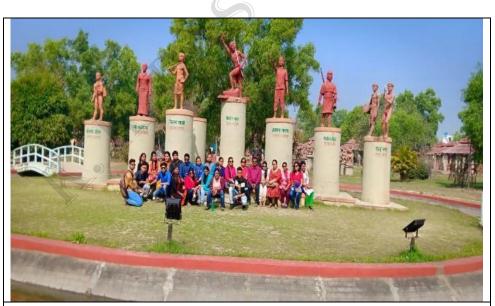

#### Number of Participants: 27 (Students), 5 (Teachers)

Tour Coordinator: Dr. Anjana Brahma, HoD, Department of Bengali, K. K. Das College

Srijani Shilpa Gram A place where the cultural history and heritage of Eastern India is demonstrated through models and statues, a beautiful place to visit, constructed by EZCC.