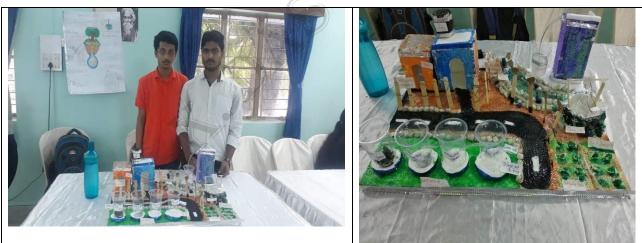

cs Honours students attending theoretical lecture on National Income Accounting given by Government Official, Mr. Rudra Prosad Roy, Assistant Director, Bureau of Applied Economics and Statistics (BAES), Government of West Bengal on 12th September, 2019.



Bureau of Applied Economics and Statistics (BAES), Govt. Of West Bengal Inspector demonstrating techniques of data collection at the time of on-field surveys to Semester III (Academic Session: 2019-20) Economics Honours students



## Department of Economics organised Connoisseur 2022-23: An Annual Inter-college Students' Meet with the theme- "Understanding Union Budget 2023-24"



# Department of Mathematics took the initiative to send their students to take part in different events to enhance learning experience through participation



Bijay Ghosh and Sourja Sarkar of Sem-IV Mathematics Honours participated in model and poster competition organized by Vijaygarh Jyotish Ray College on 27 February, 2020 on the occasion of National Science Day 2020.





Mahan Roy Chowdhury of Sem-II Mathematics Honours participated in the quiz competition on the theme "Sundormon a Cultural Exchange Program" organized by Bankim Sardar College on 15February,2020.

Department of Mathematics organised Quiz competition and Poster presentation competition for the students on the occasion of National Mathematics Day2021 & 2022



Dipanjan Chakarborty and Prakash Pramanik of Semester-III Mathematics Honours took part in Inter-college Quiz competition organized by the Department of Mathematics, Vijaygarh Jyotish Ray college in collaboration with