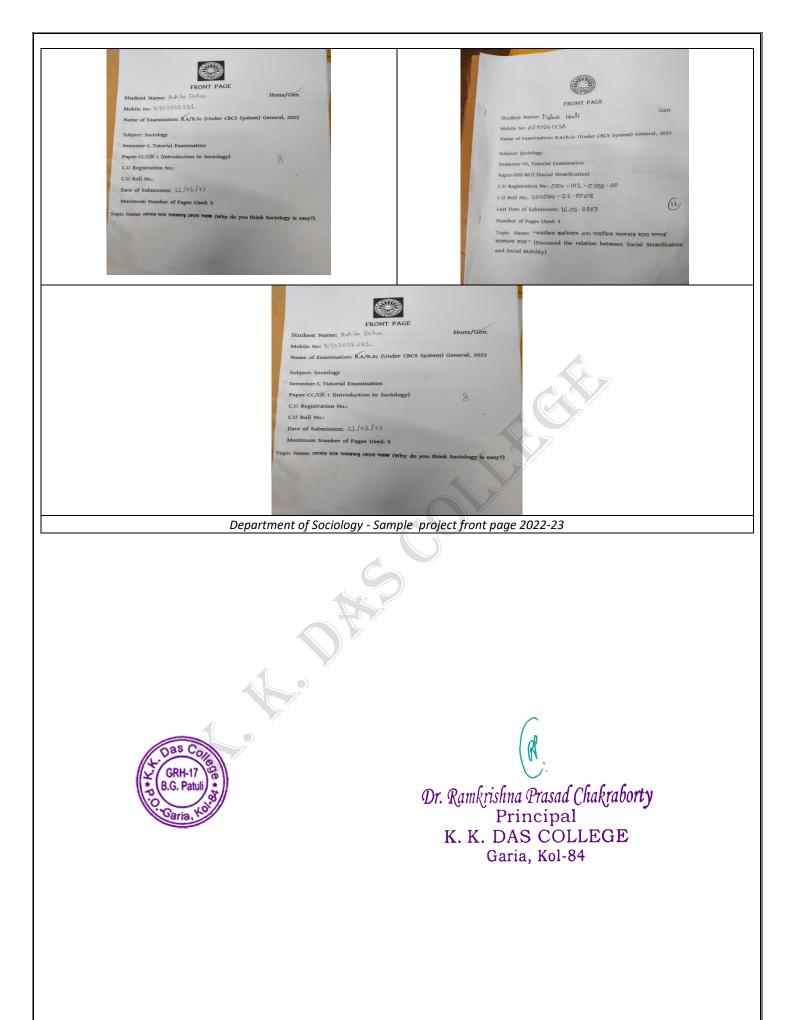

ussion of Educational Tour Experience in Ghatsila)<br>of found in Anort with | (Sociological Discussion of Educational Tour Experience in Ghatsila) |
|                                                                                               |                                                                      |
|                                                                                               |                                                                      |
|                                                                                               |                                                                      |

Department of Sociology - Sample project front page 2021-2022



Dr. Ramkrishna Prasad Chakraborty Principal K. K. DAS COLLEGE Garia, Kol-84



## Tutorial Project Prepared by the Students of the Department of Education



Garia, Kol-84

| 1/ 2nd Sem (General)                                                         |