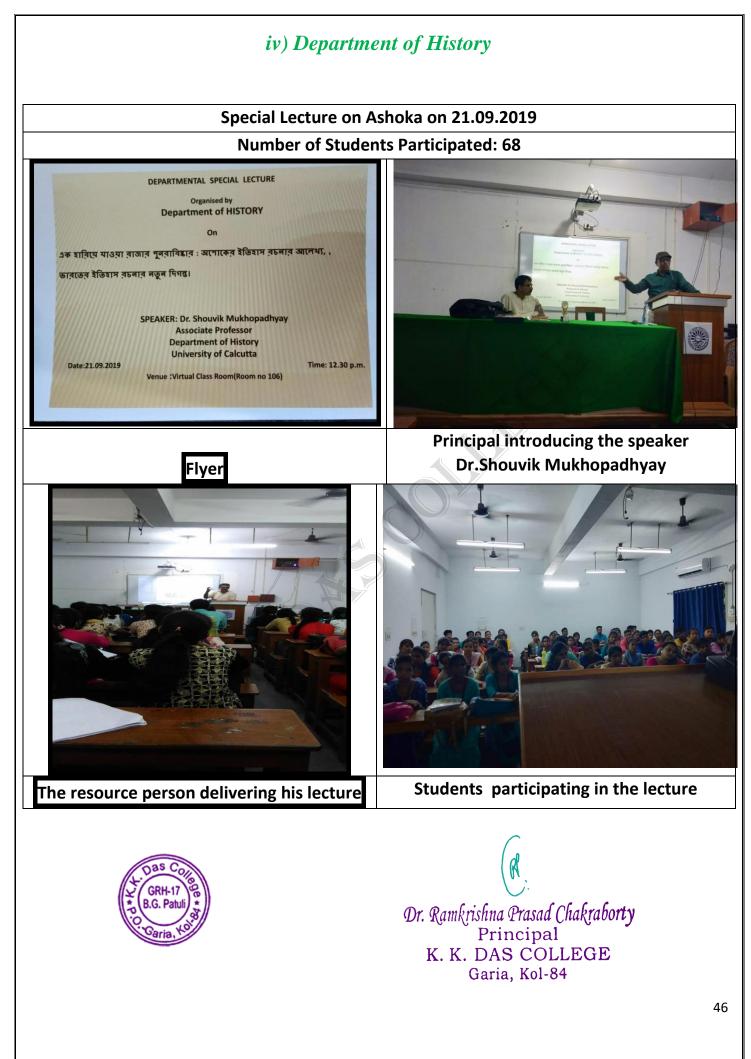

jani Das 32. Sengupta. Abeeri 33. Sumana Mondal. 34. Promita Dawn 35. Ishani Ghosh 36. Soumili Mondal 37. Priyanshu Mondal 38. Ruthanil Ghash 39. Satnaj Khatoon 40. Sayani Dewan 41. Pasiamita Naskar 42. Sagaro Haldon. 43. 7 prétabrata Swikar 44. Joyita Karmakar 45. Ishita Roy 46. Rajlakshmi Roy N. Munshi 2.12.22 ~~2/12/22 IQAC Co-ordinator HOD Principa Department of English K. K. Das College GRH-17, Baishnabghata-Patuli K.K. DAS COLLE GRH-17 Balshnabghata Pa Kolkata-700 084 K. K. Das College Kolkata - 700 084 Garia, Kolkata - 700 084 CS Scanned with CamScanner

## e. Organising different lectures for the students by eminent person in offline/online Mode

i) Department of Bengali

























Dr. Ramkrishna Prasad Chakraborty Principal K. K. DAS COLLEGE Garia, Kol-84

















## Special lecture on History of history writing: In search of an alternative history on 30.05.2022



The Flyer

**Dr.Suvankar Dey** 



The speaker is delivering his lecture

The students of the History Honours actively participating the session.



Dr. Ramkrishna Prasad Chakraborty Principal K. K. DAS COLLEGE Garia, Kol-84

## v) Department of Mathematics

Madhava Students' Seminar on fundamentals of Real Analysis and Abstract Algebra on 17.04.2019

#### **Number of Students Participated: 58**



K. K. DAS COLLEGE Garia, Kol-84

## A Special Lecture on 'Genesis of Zero' Number of Students Participated: 64











KKDC/SSR/2024/2.3.1

Dr. Ramkrishna Prasad Chakraborty Principal K. K. DAS COLLEGE Garia, Kol-84





Speaker Prof. Manabendra Nath Mukhopadhyay with Principal Dr. Ram