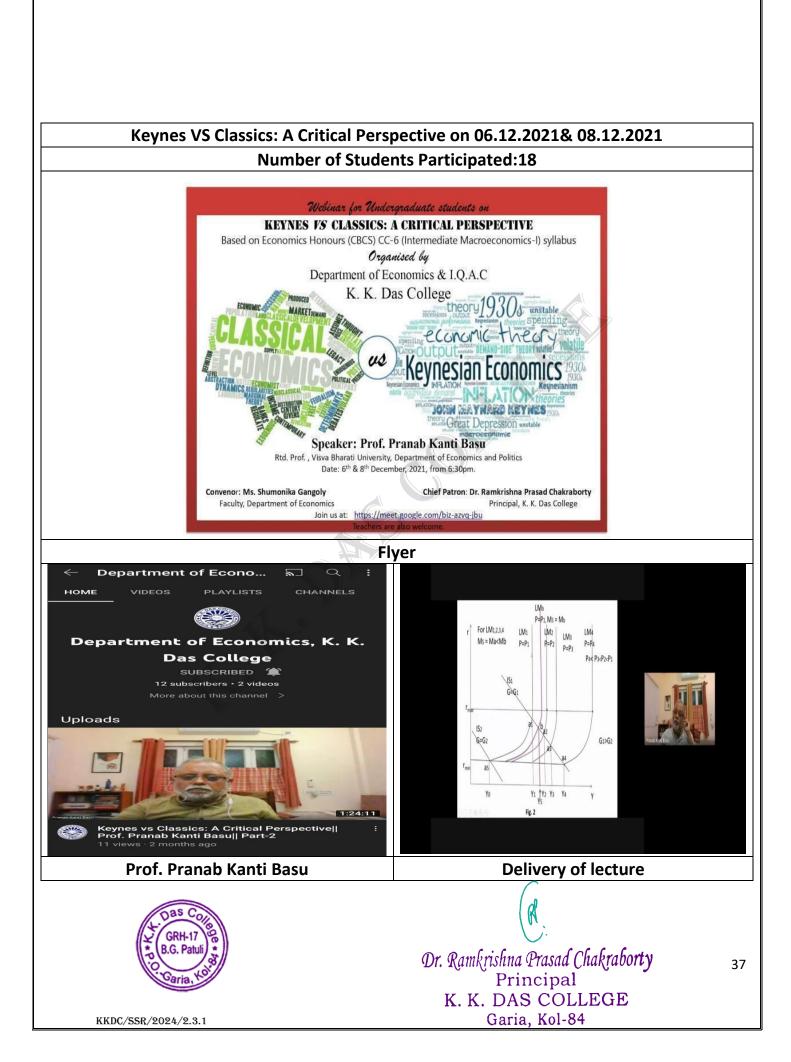

#### v) Cemeteries

Department of Bengali organised a study tour to three separate cemeteries in Kolkata, on 22 December, 2022.

**Objective:** Park Street Cemeteries are the marker of the cultural past of Bengal as it is the graveyard of the many Bengali intellectuals including historian, poet, literati, and social reformers among others. Our students could witness the grave of Michel Madhusudan Dutta who once revolutionized the tradition of Bengali poetry in the nineteenth century Bengal during its renaissance. Additionally, they also saw the grave of John Elliot Drinkwater Bethun, who left significant influence in the circulation of women education in Bengal.

Number of Participants: 52 (Students), 5 (Teachers)

#### Tour Coordinator: Dr. Anjana Brahma, HoD, Department of Bengali, K. K. Das College

Dr. Ramkrishna Prasad Chakraborty Principal K. K. DAS COLLEGE Garia, Kol-84

Dr. Ramkrishna Prasad Chakraborty Principal K. K. DAS COLLEGE Garia, Kol-84