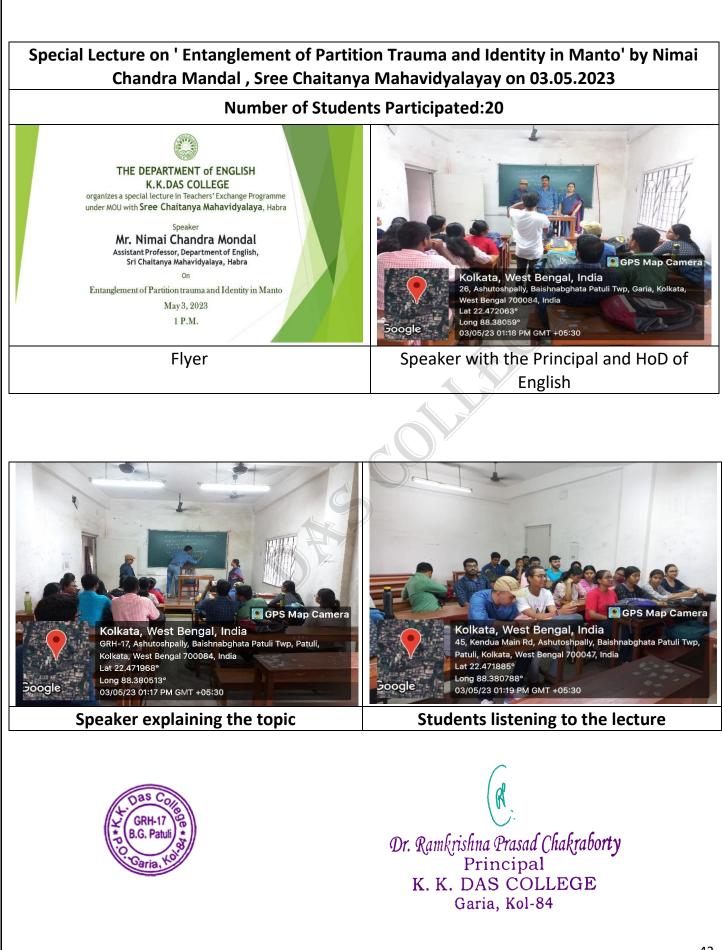

1. Debjani Das 32. Sengupta. Abeeri 33. Sumana Mondal. 34. Promita Dawn 35. Ishani Ghosh 36. Soumili Mondal 37. Priyanshu Mondal 38. Ruthanil Ghash 39. Satnaj Khatoon 40. Sayani Dewan 41. Pasiamita Naskar 42. Sagaro Haldon. 43. 7 prétabrata Swikar 44. Joyita Karmakar 45. Ishita Roy 46. Rajlakshmi Roy N. Munshi 2.12.22 ~~2/12/22 IQAC Co-ordinator HOD Principa Department of English K. K. Das College GRH-17, Baishnabghata-Patuli K.K. DAS COLLE GRH-17 Balshnabghata Pa Kolkata-700 084 K. K. Das College Kolkata - 700 084 Garia, Kolkata - 700 084 CS Scanned with CamScanner

## e. Organising different lectures for the students by eminent person in offline/online Mode

i) Department of Bengali

























Dr. Ramkrishna Prasad Chakraborty Principal K. K. DAS COLLEGE Garia, Kol-84

















## Special lecture on History of history writing: In search of an alternative history on 30.05.2022



The Flyer

**Dr.Suvankar Dey** 



The speaker is delivering his lecture

The students of the History Honours actively participating the session.



Dr. Ramkrishna Prasad Chakraborty Principal K. K. DAS COLLEGE Garia, Kol-84

## v) Department of Mathematics

Madhava Students' Seminar on fundamentals of Real Analysis and Abstract Algebra on 17.04.2019

#### **Number of Students Participated: 58**



K. K. DAS COLLEGE Garia, Kol-84

## A Special Lecture on 'Genesis of Zero' Number of Students Participated: 64











KKDC/SSR/2024/2.3.1

Dr. Ramkrishna Prasad Chakraborty Principal K. K. DAS COLLEGE Garia, Kol-84





Speaker Prof. Manabendra Nath Mukhopadhyay with Principal D