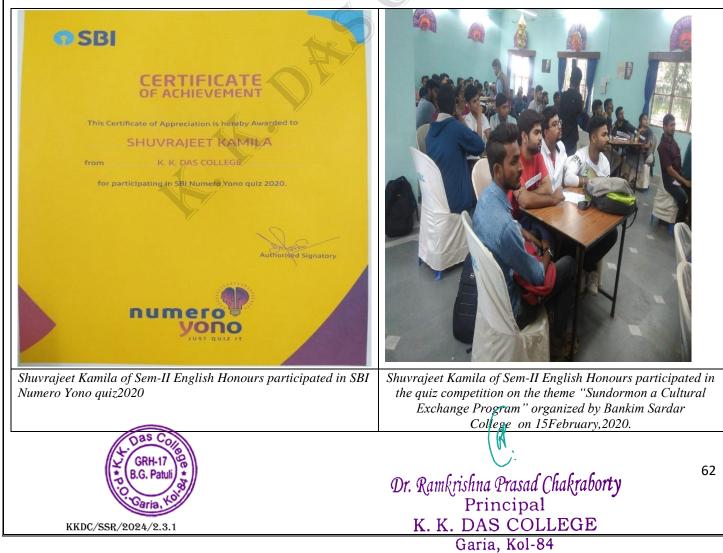

#### Department of English

| Name of Student           | Mobile No. |  |  |
|---------------------------|------------|--|--|
| 1. Ankana Das             | 8961276146 |  |  |
| 2. Tamaswita Manna        | 6290569660 |  |  |
| 3. Tapaswita Manna        | 6290593015 |  |  |
| 4. Srijani Dey            | 7003749015 |  |  |
| 5. Arunima Naskar         | 6290878407 |  |  |
| 6. Sutrishna Bhattacharya | 6290939849 |  |  |
| 7. Ankita Bhattacharjee   | 6290406726 |  |  |
| 8. Sumana Bhattacharjee   | 9062578282 |  |  |
| 9. Shuvrajeet Kamila      | 9073752066 |  |  |