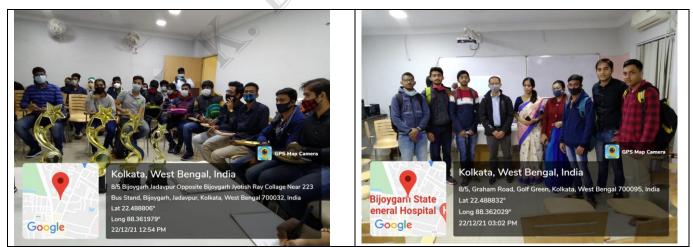

#### v) Cemeteries

Department of Bengali organised a study tour to three separate cemeteries in Kolkata, on 22 December, 2022.

**Objective:** Park Street Cemeteries are the marker of the cultural past of Bengal as it is the graveyard of the many Bengali intellectuals including historian, poet, literati, and social reformers among others. Our students could witness the grave of Michel Madhusudan Dutta who once revolutionized the tradition of Bengali poetry in the nineteenth century Bengal during its renaissance. Additionally, they also saw the grave of John Elliot Drinkwater Bethun, who left significant influence in the circulation of women education in Bengal.

Number of Participants: 52 (Students), 5 (Teachers)

#### Tour Coordinator: Dr. Anjana Brahma, HoD, Department of Bengali, K. K. Das College

Dr. Ramkrishna Prasad Chakraborty Principal K. K. DAS COLLEGE Garia, Kol-84

Dr. Ramkrishna Prasad Chakraborty Principal K. K. DAS COLLEGE Garia, Kol-84