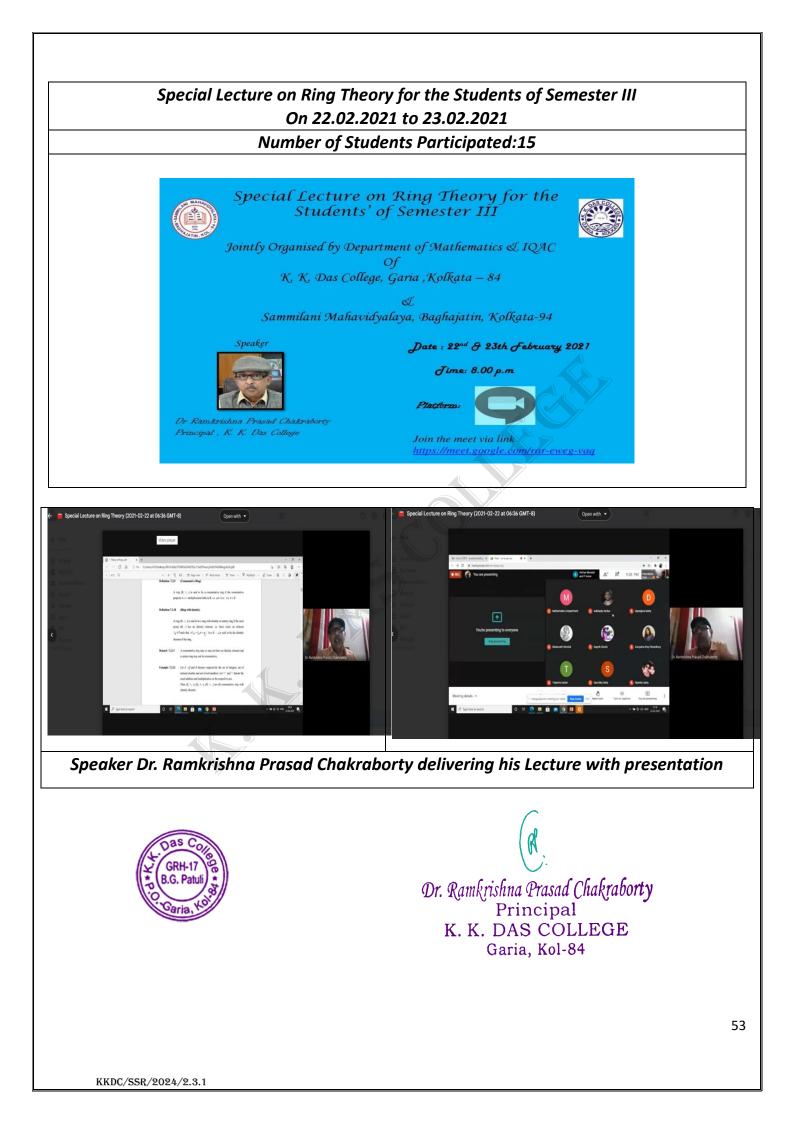

nent person in offline/online Mode

i) Department of Bengali

























Dr. Ramkrishna Prasad Chakraborty Principal K. K. DAS COLLEGE Garia, Kol-84

















## Special lecture on History of history writing: In search of an alternative history on 30.05.2022



The Flyer

**Dr.Suvankar Dey** 



The speaker is delivering his lecture

The students of the History Honours actively participating the session.



Dr. Ramkrishna Prasad Chakraborty Principal K. K. DAS COLLEGE Garia, Kol-84

## v) Department of Mathematics

Madhava Students' Seminar on fundamentals of Real Analysis and Abstract Algebra on 17.04.2019

#### **Number of Students Participated: 58**



K. K. DAS COLLEGE Garia, Kol-84

## A Special Lecture on 'Genesis of Zero' Number of Students Participated: 64











KKDC/SSR/2024/2.3.1

Dr. Ramkrishna Prasad Chakraborty Principal K. K. DAS COLLEGE Garia, Kol-84





Speaker Prof. Manabendra Nath Mukhopadhyay with Principal Dr. Ramkrishna

Prasad Chakroborty



Dr. Ramkrishna Prasad Chakraborty Principal

55

K. K. DAS COLLEGE Garia, Kol-84



## 2. Participative Learning

The Department of Economics took the initiative to facilitate a skill enhancement (data analysis) course for UG students of Economics, conducted by Bureau of Applied Economics and Statistics (BAES), Government of West Bengal.



Economics Honours students attending theoretical lecture on National Income Accounting given by Government Official, Mr. Rudra Prosad Roy, Assistant Director, Bureau of Applied Economics and Statistics (BAES), Government of West Bengal on 12th September