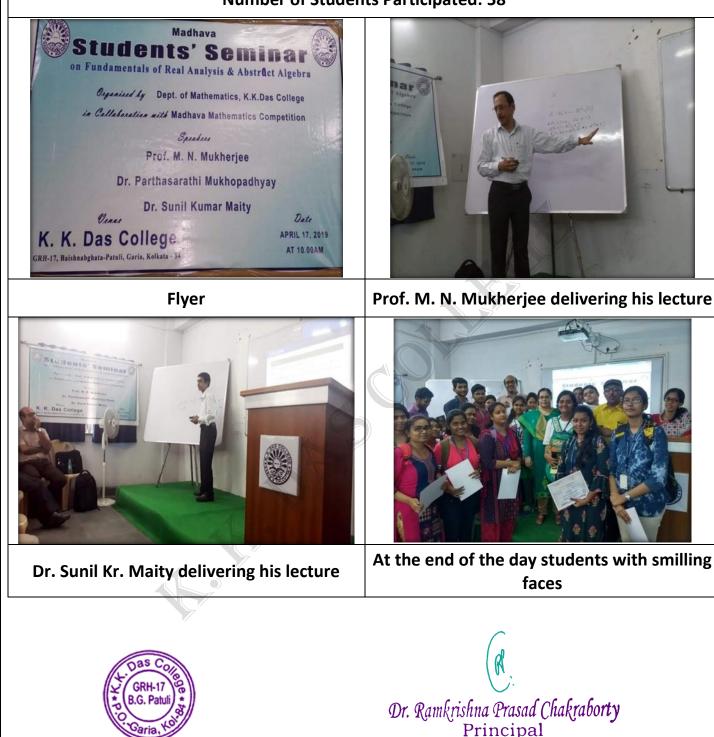

0 084 Garia, Kolkata - 700 084 CS Scanned with CamScanner

## e. Organising different lectures for the students by eminent person in offline/online Mode

i) Department of Bengali

























Dr. Ramkrishna Prasad Chakraborty Principal K. K. DAS COLLEGE Garia, Kol-84

















## Special lecture on History of history writing: In search of an alternative history on 30.05.2022



The Flyer

**Dr.Suvankar Dey** 



The speaker is delivering his lecture

The students of the History Honours actively participating the session.



Dr. Ramkrishna Prasad Chakraborty Principal K. K. DAS COLLEGE Garia, Kol-84

## v) Department of Mathematics

Madhava Students' Seminar on fundamentals of Real Analysis and Abstract Algebra on 17.04.2019

#### **Number of Students Participated: 58**



K. K. DAS COLLEGE Garia, Kol-84

## A Special Lecture on 'Genesis of Zero' Number of Students Participated: 64











KKDC/SSR/2024/2.3.1

Dr. Ramkrishna Prasad Chakraborty Principal K. K. DAS COLLEGE Garia, Kol-84





Speaker Prof. Manabendra Nath Mukhopadhyay with Principal Dr. Ramkrishna

Prasad Chakroborty



Dr. Ramkrishna Prasad Chakraborty Principal

55

K. K. DAS COLLEGE Garia, Kol-84



## 2. Participative Learning

The Department of Economics took the initiative to facilitate a skill enhancement (data analysis) course for UG students of Economics, conducted by Bureau of Applied Economics and Statistics (BAES), Government of West Bengal.



Economics Honours students attending theoretical lecture on National Income Accounting given by Government Official, Mr. Rudra Prosad R