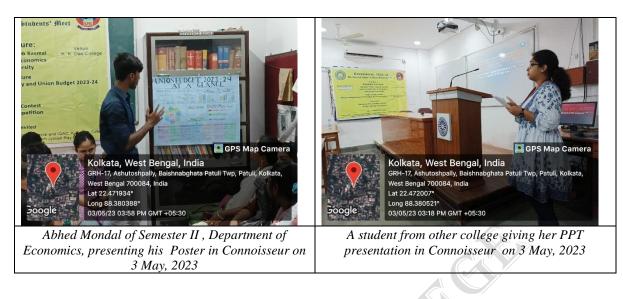

ement (data analysis) course for UG students of Economics, conducted by Bureau of Applied Economics and Statistics (BAES), Government of West Bengal.



Economics Honours students attending theoretical lecture on National Income Accounting given by Government Official, Mr. Rudra Prosad Roy, Assistant Director, Bureau of Applied Economics and Statistics (BAES), Government of West Bengal on 12th September, 2019.



Bureau of Applied Economics and Statistics (BAES), Govt. Of West Bengal Inspector demonstrating techniques of data collection at the time of on-field surveys to Semester III (Academic Session: 2019-20) Economics Honours students



## Department of Economics organised Connoisseur 2022-23: An Annual Inter-college Students' Meet with the theme- "Understanding Union Budget 2023-24"



# Department of Mathematics took the initiative to send their students to take part in different events to enhance learning experience through participation



Bijay Ghosh and Sourja Sarkar of Sem-IV Mathematics Honours participated in model and poster competition organized by Vijaygarh Jyotish Ray College on 27 February, 2020 on the occasion of National Science Day 2020.





Mahan Roy Chowdhury of Sem-II Mathematics Honours participated in the quiz competition on the theme "Sundormon a Cultural Exchange Program" organized by Bankim Sardar College on 15February,2020.

Department of Mathematics organised Quiz competition and Poster presentation competition for the students on the occasion of National Mathematics Day2021 & 2022



Dipanjan Chakarborty and Prakash Pramanik of Semester-III