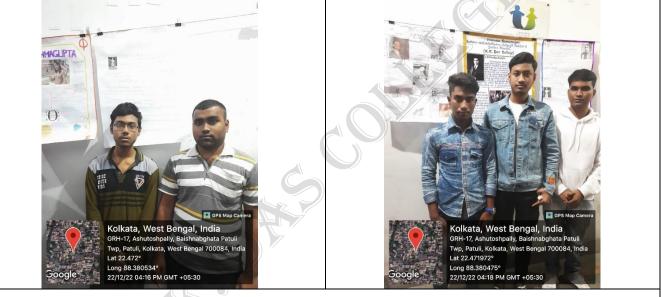

#### v) Cemeteries

Department of Bengali organised a study tour to three separate cemeteries in Kolkata, on 22 December, 2022.

**Objective:** Park Street Cemeteries are the marker of the cultural past of Bengal as it is the graveyard of the many Bengali intellectuals including historian, poet, literati, and social reformers among others. Our students could witness the grave of Michel Madhusudan Dutta who once revolutionized the tradition of Bengali poetry in the nineteenth century Bengal during its renaissance. Additionally, they also saw the grave of John Elliot Drinkwater Bethun, who left significant influence in the circulation of women education in Bengal.

Number of Participants: 52 (Students), 5 (Teachers)

#### Tour Coordinator: Dr. Anjana Brahma, HoD, Department of Bengali, K. K. Das College

Dr. Ramkrishna Prasad Chakraborty Principal K. K. DAS COLLEGE Garia, Kol-84

Dr. Ramkrishna Prasad Chakraborty Principal K. K. DAS COLLEGE Garia, Kol-84