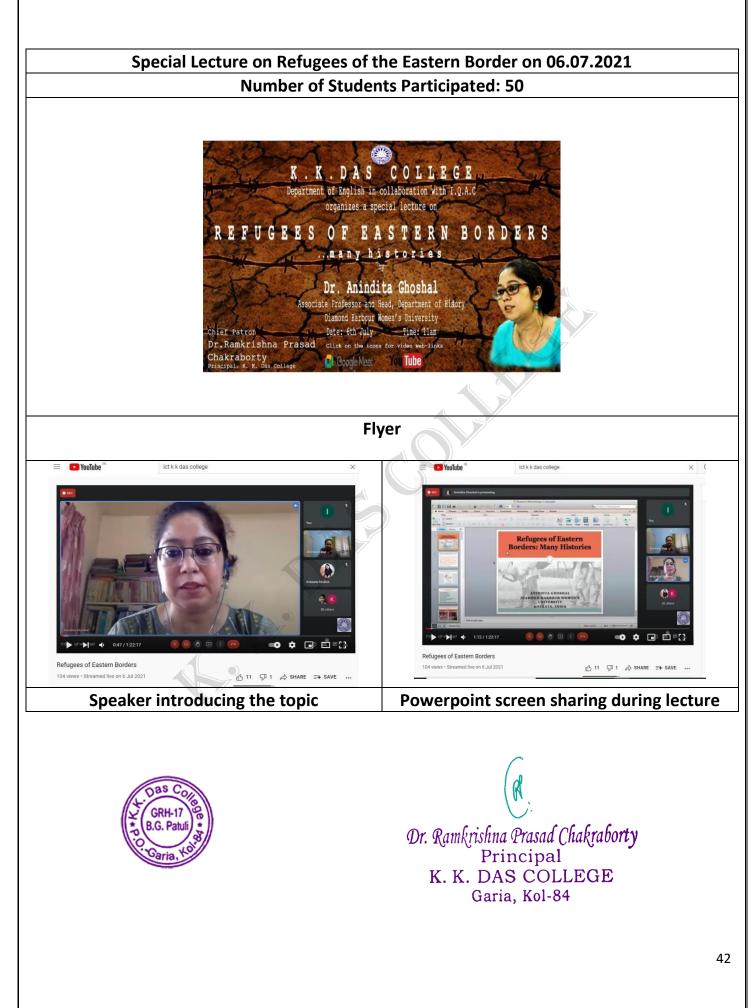

31. Debjani Das 32. Sengupta. Abeeri 33. Sumana Mondal. 34. Promita Dawn 35. Ishani Ghosh 36. Soumili Mondal 37. Priyanshu Mondal 38. Ruthanil Ghash 39. Satnaj Khatoon 40. Sayani Dewan 41. Pasiamita Naskar 42. Sagaro Haldon. 43. 7 prétabrata Swikar 44. Joyita Karmakar 45. Ishita Roy 46. Rajlakshmi Roy N. Munshi 2.12.22 ~~2/12/22 IQAC Co-ordinator HOD Principa Department of English K. K. Das College GRH-17, Baishnabghata-Patuli K.K. DAS COLLE GRH-17 Balshnabghata Pa Kolkata-700 084 K. K. Das College Kolkata - 700 084 Garia, Kolkata - 700 084 CS Scanned with CamScanner

## e. Organising different lectures for the students by eminent person in offline/online Mode

i) Department of Bengali

























Dr. Ramkrishna Prasad Chakraborty Principal K. K. DAS COLLEGE Garia, Kol-84

















## Special lecture on History of history writing: In search of an alternative history on 30.05.2022



The Flyer

**Dr.Suvankar Dey** 



The speaker is delivering his lecture

The students of the History Honours actively participating the session.



Dr. Ramkrishna Prasad Chakraborty Principal K. K. DAS COLLEGE Garia, Kol-84

## v) Department of Mathematics

Madhava Students' Seminar on fundamentals of Real Analysis and Abstract Algebra on 17.04.2019

#### **Number of Students Participated: 58**



K. K. DAS COLLEGE Garia, Kol-84

## A Special Lecture on 'Genesis of Zero' Number of Students Participated: 64











KKDC/SSR/2024/2.3.1

Dr. Ramkrishna Prasad Chakraborty Principal K. K. DAS COLLEGE Garia, Kol-84





Speaker Prof. Manabendra Nath Mukhopadhyay with Principal