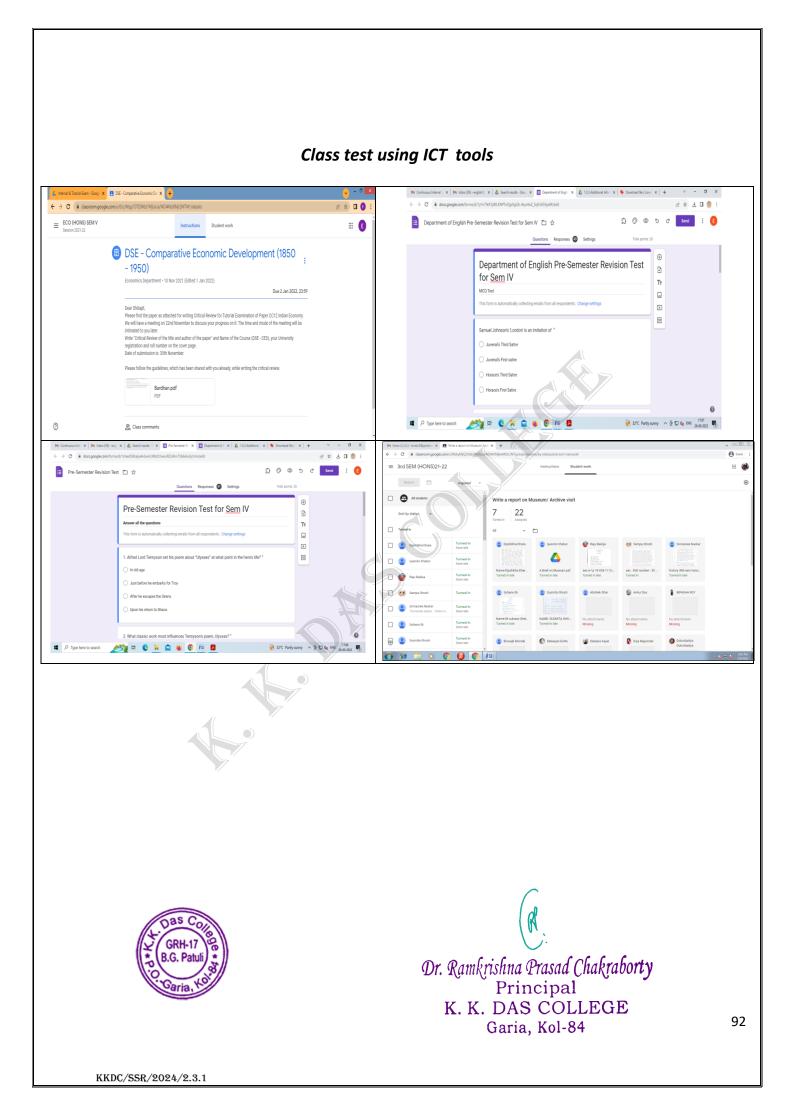

|





Dr. Ramkrishna Prasad Chakraborty Principal K. K. DAS COLLEGE Garia, Kol-84