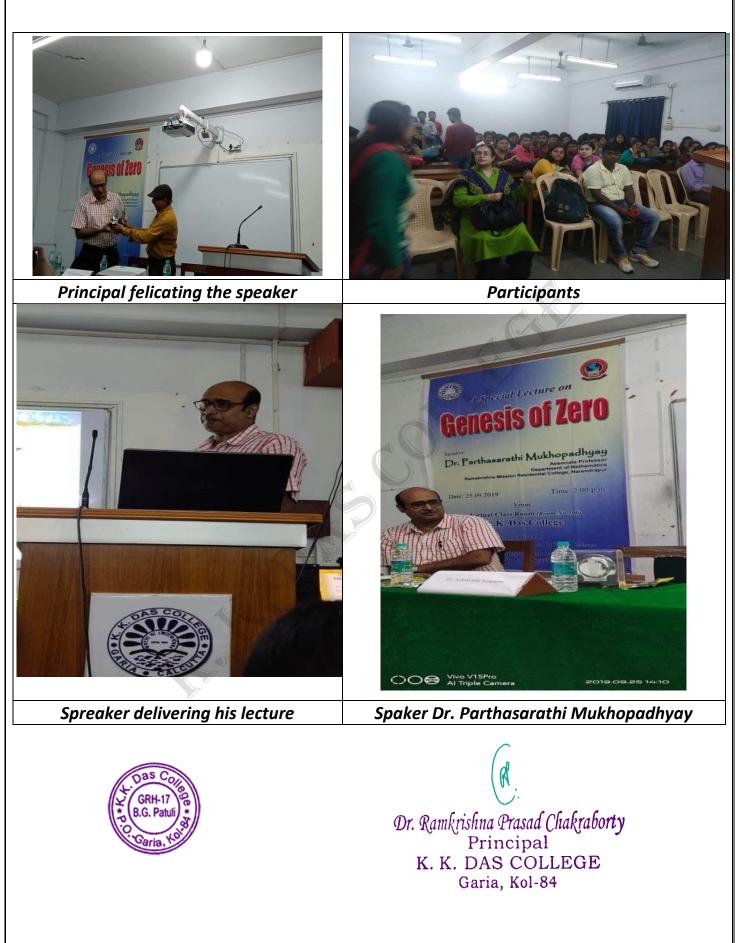

minent person in offline/online Mode

i) Department of Bengali

























Dr. Ramkrishna Prasad Chakraborty Principal K. K. DAS COLLEGE Garia, Kol-84

















## Special lecture on History of history writing: In search of an alternative history on 30.05.2022



The Flyer

**Dr.Suvankar Dey** 



The speaker is delivering his lecture

The students of the History Honours actively participating the session.



Dr. Ramkrishna Prasad Chakraborty Principal K. K. DAS COLLEGE Garia, Kol-84

## v) Department of Mathematics

Madhava Students' Seminar on fundamentals of Real Analysis and Abstract Algebra on 17.04.2019

#### **Number of Students Participated: 58**



K. K. DAS COLLEGE Garia, Kol-84

## A Special Lecture on 'Genesis of Zero' Number of Students Participated: 64











KKDC/SSR/2024/2.3.1

Dr. Ramkrishna Prasad Chakraborty Principal K. K. DAS COLLEGE Garia, Kol-84





Speaker Prof. Manabendra Nath Mukhopadhyay with Principal Dr. Ramkrishna

Prasad Chakroborty



Dr. Ramkrishna Prasad Chakraborty Principal

55

K. K. DAS COLLEGE Garia, Kol-84



## 2. Participative Learning

The Department of Economics took the initiative to facilitate a skill enhancement (data analysis) course for UG students of Economics, conducted by Bureau of Applied Economics and Statistics (BAES), Government of West Bengal.



Economics Honours students attending theoretical lecture on National Income Accounting given by Government Official, Mr. Rudra Prosad Roy, Assistant Director, Bureau of Applied Economics and Statistics (BAES), Government of West Bengal on 12th Septemb