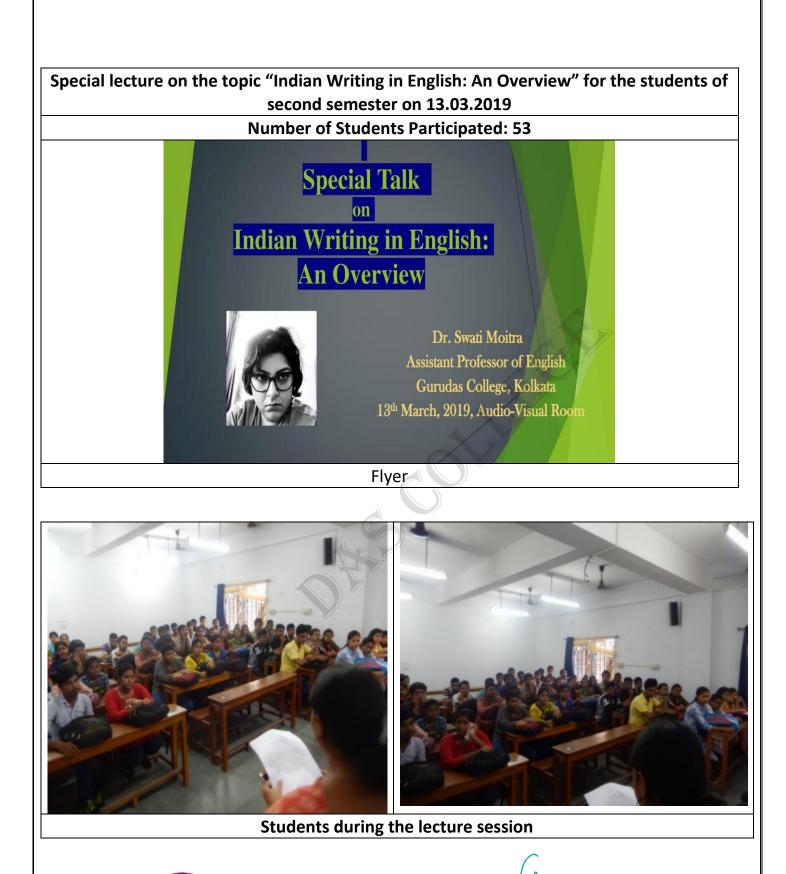

24. pasha 25. 26. cma 27. Choudhuny 28. Sigha fit 29. RUMKi Thakiro 30. Riya Mondal 31. Debjani Das 32. Sengupta. Abeeri 33. Sumana Mondal. 34. Promita Dawn 35. Ishani Ghosh 36. Soumili Mondal 37. Priyanshu Mondal 38. Ruthanil Ghash 39. Satnaj Khatoon 40. Sayani Dewan 41. Pasiamita Naskar 42. Sagaro Haldon. 43. 7 prétabrata Swikar 44. Joyita Karmakar 45. Ishita Roy 46. Rajlakshmi Roy N. Munshi 2.12.22 ~~2/12/22 IQAC Co-ordinator HOD Principa Department of English K. K. Das College GRH-17, Baishnabghata-Patuli K.K. DAS COLLE GRH-17 Balshnabghata Pa Kolkata-700 084 K. K. Das College Kolkata - 700 084 Garia, Kolkata - 700 084 CS Scanned with CamScanner

## e. Organising different lectures for the students by eminent person in offline/online Mode

i) Department of Bengali

























Dr. Ramkrishna Prasad Chakraborty Principal K. K. DAS COLLEGE Garia, Kol-84

















## Special lecture on History of history writing: In search of an alternative history on 30.05.2022



The Flyer

**Dr.Suvankar Dey** 



The speaker is delivering his lecture

The students of the History Honours actively participating the session.



Dr. Ramkrishna Prasad Chakraborty Principal K. K. DAS COLLEGE Garia, Kol-84

## v) Department of Mathematics

Madhava Students' Seminar on fundamentals of Real Analysis and Abstract Algebra on 17.04.2019

#### **Number of Students Participated: 58**



K. K. DAS COLLEGE Garia, Kol-84

## A Special Lecture on 'Genesis of Zero' Number of Students Participated: 64











KKDC/SSR/2024/2.3.1

Dr. Ramkrishna Prasad Chakraborty Principal K. K. DAS C