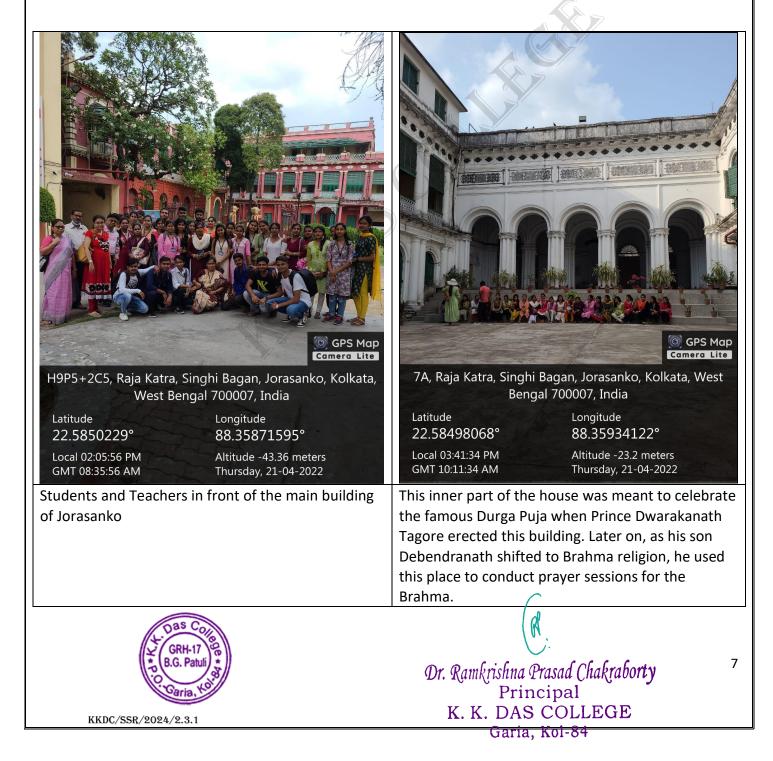

#### ii) Jorasanko

Department of Bengali organised a study tour to Jorasanko on 21 April, 2022

**Objective:** Jorasanko emerged as a prominent cultural nexus throughout the nineteenth century in Bengal. The act of visiting this location can be seen as a means of reconnecting with the historical legacy of individuals such as Rabindranath Tagore, Swarnakumari Devi, and other prominent figures. Given their engagement with the literary works of Swarnakumari Devi and her significant impact on the women's literary tradition within the historical context of Bengali Literature, this visit holds potential benefits for them. Furthermore, they were able to catch a glimpse of Tagore's extensive body of work.