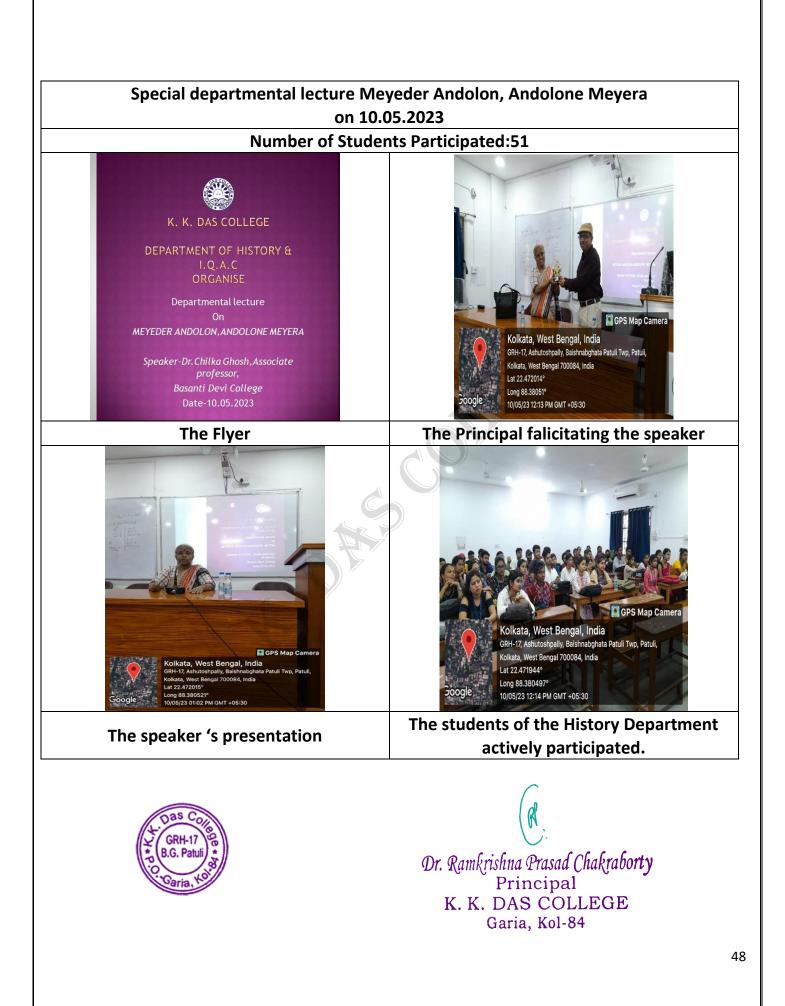

Das 32. Sengupta. Abeeri 33. Sumana Mondal. 34. Promita Dawn 35. Ishani Ghosh 36. Soumili Mondal 37. Priyanshu Mondal 38. Ruthanil Ghash 39. Satnaj Khatoon 40. Sayani Dewan 41. Pasiamita Naskar 42. Sagaro Haldon. 43. 7 prétabrata Swikar 44. Joyita Karmakar 45. Ishita Roy 46. Rajlakshmi Roy N. Munshi 2.12.22 ~~2/12/22 IQAC Co-ordinator HOD Principa Department of English K. K. Das College GRH-17, Baishnabghata-Patuli K.K. DAS COLLE GRH-17 Balshnabghata Pa Kolkata-700 084 K. K. Das College Kolkata - 700 084 Garia, Kolkata - 700 084 CS Scanned with CamScanner

## e. Organising different lectures for the students by eminent person in offline/online Mode

i) Department of Bengali

























Dr. Ramkrishna Prasad Chakraborty Principal K. K. DAS COLLEGE Garia, Kol-84

















## Special lecture on History of history writing: In search of an alternative history on 30.05.2022



The Flyer

**Dr.Suvankar Dey** 



The speaker is delivering his lecture

The students of the History Honours actively participating the session.



Dr. Ramkrishna Prasad Chakraborty Principal K. K. DAS COLLEGE Garia, Kol-84

## v) Department of Mathematics

Madhava Students' Seminar on fundamentals of Real Analysis and Abstract Algebra on 17.04.2019

#### **Number of Students Participated: 58**



K. K. DAS COLLEGE Garia, Kol-84

## A Special Lecture on 'Genesis of Zero' Number of Students Participated: 64











KKDC/SSR/2024/2.3.1

Dr. Ramkrishna Prasad Chakraborty Principal K. K. DAS COLLEGE Garia, Kol-84





Speaker Prof. Manabendra Nath Mukhopadhyay with Principal Dr. Ramkris