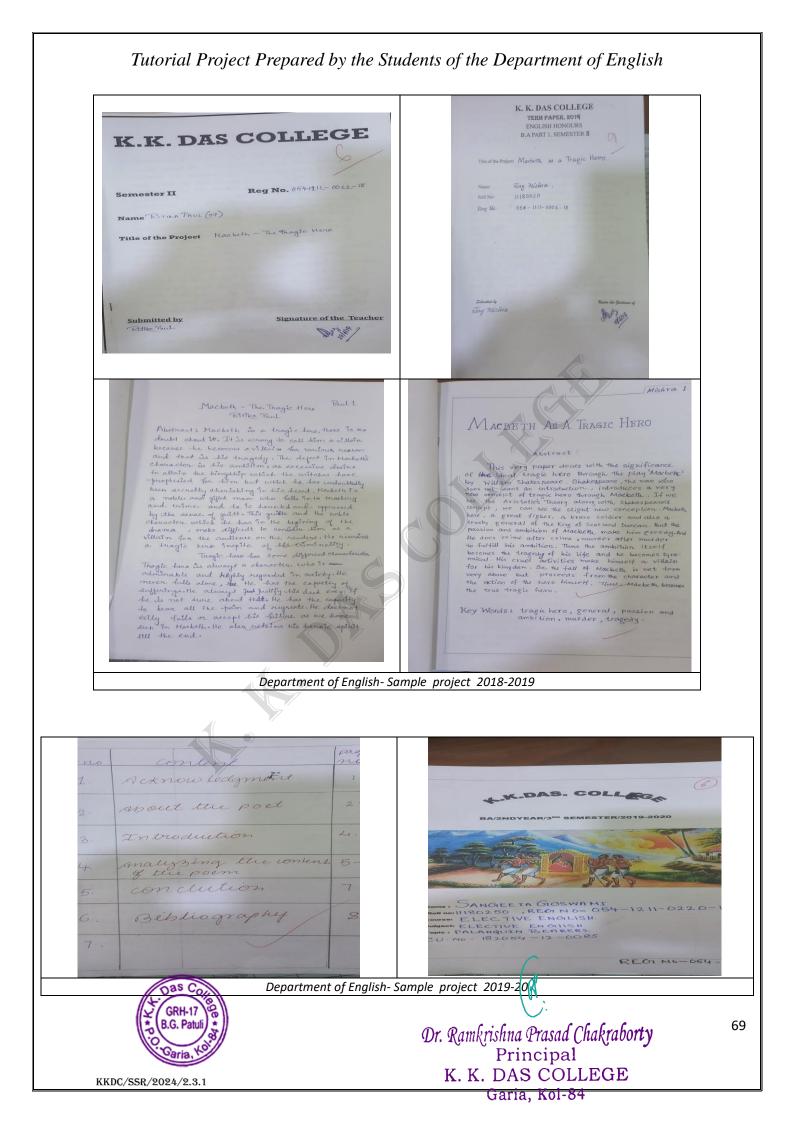

0

nt of Computer Science and IQAC ..... K.K.Das College Com C Department of Computer Science & IQAC Organising Students' e-Adhyayan (e-Workshop) on Online Learning Methodology using K.K.Das College **Google Classroom** Organising Students' e-Adhyayan (e-Workshop) on Online Learning Methodology using Google Classroom M. K. Bhaumik Faculty, Dept. of K.K. Dan College Meeting on 📃 Live on 🕨 YouTube Date : 14th Sen YouTube C Meeting on rtificate will be provided 10 G ٥ M 0 Þ θ ŧ Re ting to ever ۵. 1 Π 🧔 🖷 1 4 P Ð R 66 GRH-1 B.G. Patu Dr. Ramkrishna Prasad Chakraborty Principal KKDC/SSR/2020 K. K. DAS COLLEGE

Garia, Kol-84

# 3. Problem solving Methodology

Project work undertaken by the students of the department of Commerce



## Project work done by the students on Environmental Studies















## Tutorial Project Prepared by the Students of the Department of History

| a les don the the                                                          |                                                         |
|----------------------------------------------------------------------------|---------------------------------------------------------|
|                                                                            |                                                         |
| Tutorial Project                                                           | 2010 Carrie and Surgissis                               |
| C.U. EXAMINATION 2023 (Under CBCS system)                                  | andra andri. am-                                        |
|