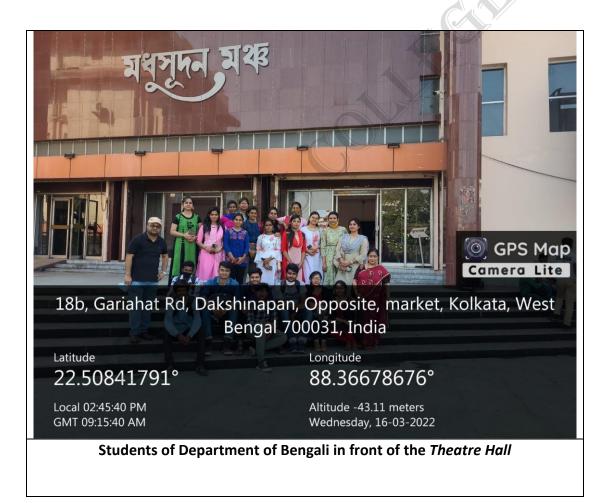

of Bengali took the initiative to take the students to experience the stage-show of theatre on 27th March 2022

Students were taken to a public theatre hall to watch the stage-performance named PAAKDANDI. This drama was a part of NATYA-MELA (drama festival) organized by Natya Akademi, Govt. of West Bengal.

**Objective:** Theatre and drama are a special genre in literature, and both the theory of drama and some plays of famous playwrights are included in the syllabus, especially for the Honours students. To enhance their learning experience the department of Bengali organised the event for the students.

Number of Participants: 21 (Students), 5 (Teachers)

*Tour Coordinator:* Dr. Anjana Brahma, HoD, Department of Bengali, K. K. Das College Dr. Anunoy Chatterjee, Faculty, Dept. of Bengali









K. K. DAS COLLEGE



(Affiliated to the University of Calcutta)

GRH-17, Baishnabghata Patuli P.O. - Garia, Kolkata - 700 084, West Bengal Web: www.kkdascollege.ac.in E-mail : kkdascollege@gmail.com ; kkdascollege@yahoo.com

#### **Department of Bengali**

#### Theatre Show on 16.03.2022

**List of Participants** 

SCI

- 1. Sabina Khatoon
- 2. Biswajit Mondal
- 3. Subho Halder
- 4. Pallabi Ganguli
- 5. Abhi Mondal
- 6. Sangita Sikder
- 7. Kabita Shaw
- 8. Sandip Pramanik
- 9. Raju Mondal
- 10. Saheli Manna 11. Sangeeta Sen
- 12. Suparna Chowdhury
- 13. Mahuya Shee
- 14. Rachaita Dutta
- 15. Trisha Naskar
- 16. Joy Giri
- 17. Sangita Bhattacharya
- 18. Suhana Chitrakar
- 19. Anuja Ray
- 20. Manashi Ghosh
- 21. Habiba Khatun

Principal K. K. DAS COLLEGE

### d. Film Screening

####