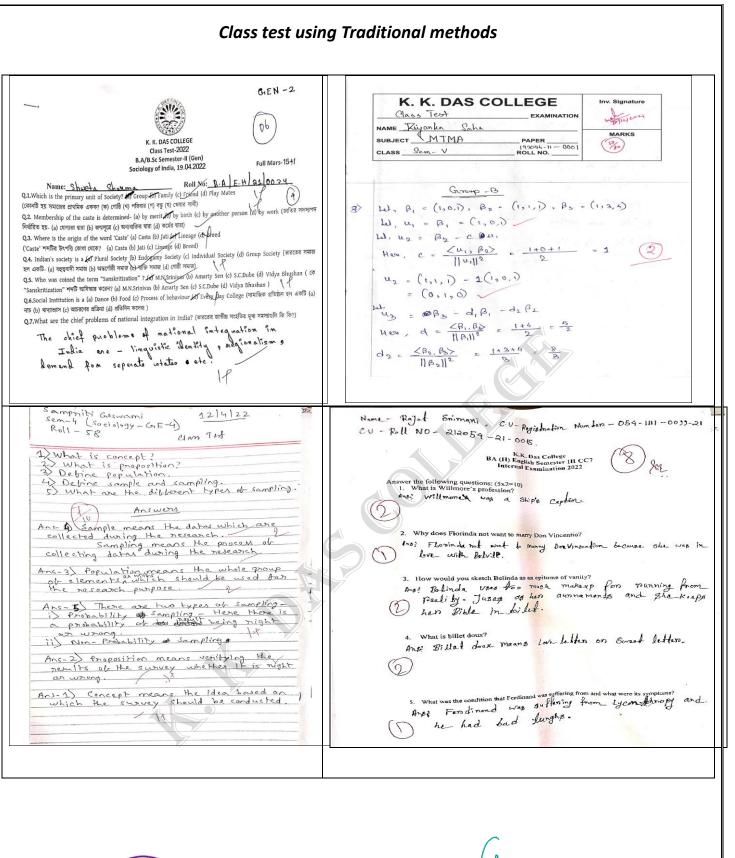

|





Dr. Ramkrishna Prasad Chakraborty Principal K. K. DAS COLLEGE Garia, Kol-84