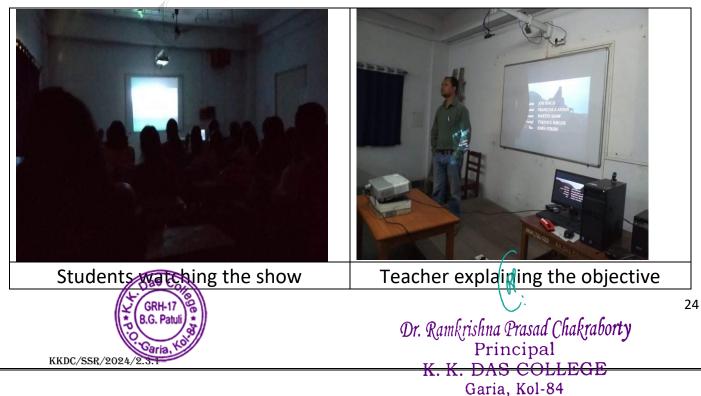

Sangita Sikder
- 7. Kabita Shaw
- 8. Sandip Pramanik
- 9. Raju Mondal
- 10. Saheli Manna 11. Sangeeta Sen
- 12. Suparna Chowdhury
- 13. Mahuya Shee
- 14. Rachaita Dutta
- 15. Trisha Naskar
- 16. Joy Giri
- 17. Sangita Bhattacharya
- 18. Suhana Chitrakar
- 19. Anuja Ray
- 20. Manashi Ghosh
- 21. Habiba Khatun

Principal K. K. DAS COLLEGE

### d. Film Screening

#### i) Screening-"Macbeth"

Department of English arranged a film screening session on Macbeth directed by Roman Polanski on 27 February, 2019

*Objective:* The text of William Shakespeare is in their syllabus. So, this cinematic adaptation will help them to visualize the tragic fall of King Macbeth.

Number of Participants: 55 (Students), 4 (Teachers)

Convenor: Dr. Soumana Biswas, HoD, Department of English, K. K. Das College





| Participants List                                                                                                                                                                                                                                            |
|--------------------------------------------------------------------------------------------------------------------------------------------------------------------------------------------------------------------------------------------------------------|
| K. K. DAS COLLEGE<br>[NAAC Accredited]<br>(Affiliated to the University of Calcutta)<br>GRH-17, Baishnabghata Patuli<br>P.O Garia, Kolkata - 700 084, West Bengal<br>Web: www.kkdascollege.ac.in<br>E-mail : kkdascollege@gmail.com ; kkdascollege@yahoo.com |
|