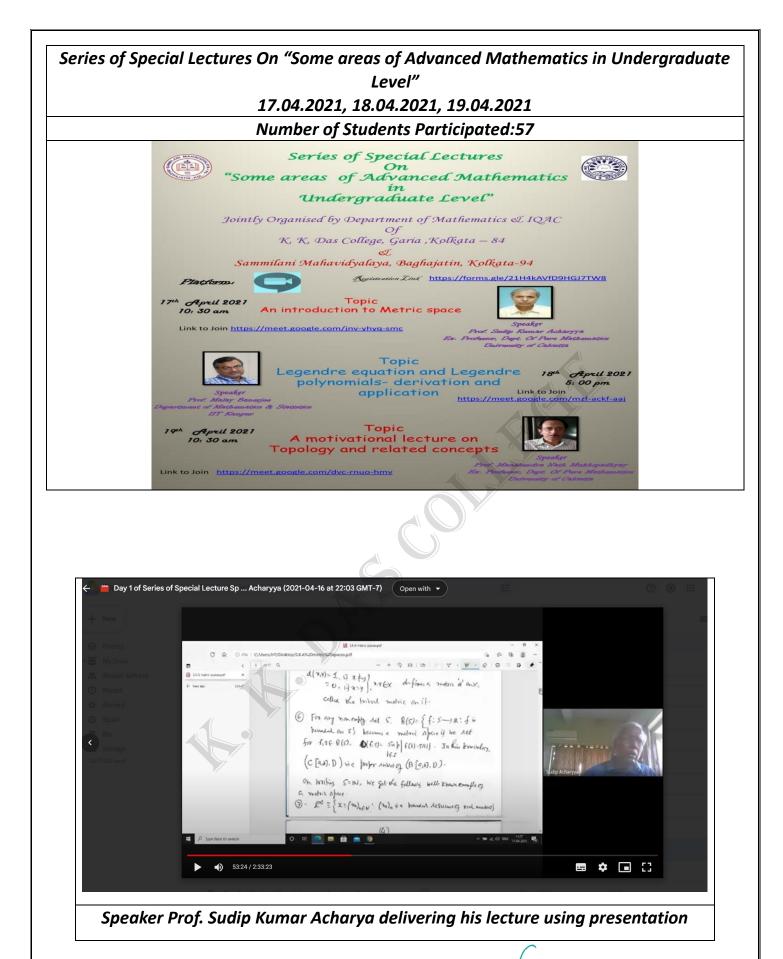

nt person in offline/online Mode

i) Department of Bengali

























Dr. Ramkrishna Prasad Chakraborty Principal K. K. DAS COLLEGE Garia, Kol-84

















## Special lecture on History of history writing: In search of an alternative history on 30.05.2022



The Flyer

**Dr.Suvankar Dey** 



The speaker is delivering his lecture

The students of the History Honours actively participating the session.



Dr. Ramkrishna Prasad Chakraborty Principal K. K. DAS COLLEGE Garia, Kol-84

## v) Department of Mathematics

Madhava Students' Seminar on fundamentals of Real Analysis and Abstract Algebra on 17.04.2019

#### **Number of Students Participated: 58**



K. K. DAS COLLEGE Garia, Kol-84

## A Special Lecture on 'Genesis of Zero' Number of Students Participated: 64











KKDC/SSR/2024/2.3.1

Dr. Ramkrishna Prasad Chakraborty Principal K. K. DAS COLLEGE Garia, Kol-84





Speaker Prof. Manabendra Nath Mukhopadhyay with Principal Dr. Ramkrishna

Prasad Chakroborty



Dr. Ramkrishna Prasad Chakraborty Principal

55

K. K. DAS COLLEGE Garia, Kol-84



## 2. Participative Learning

The Department of Economics took the initiative to facilitate a skill enhancement (data analysis) course for UG students of Economics, conducted by Bureau of Applied Economics and Statistics (BAES), Government of West Bengal.



Economics Honours students attending theoretical lecture on National Income Accounting given by Government Official, Mr. Rudra Prosad Roy, Assistant Director, Bureau of Applied Economics and Statistics (BAES), Government of West Bengal on 12th September,