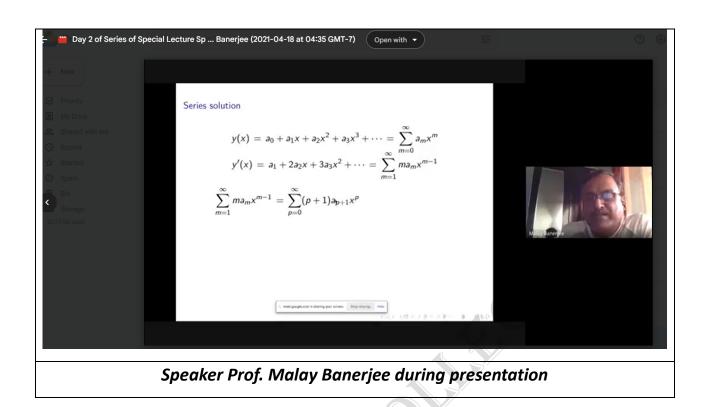

#### **TEACHING- LEARNING AND EVALUATION**

Key Indicator – 2.3 Teaching- Learning Process

Student centric methods, such as experiential learning, participative learning and problem-solving methodologies are used for enhancing learning experiences and teachers use ICT- enabled tools including online resources for effective teaching and learning process

## **INDEX**

| SL. | PARTICULARS                                                                                          | PAGE |
|-----|------------------------------------------------------------------------------------------------------|------|
| NO. |                                                                                                      | NO.  |
| 1   | Experiential Learning                                                                                |      |
|     | a) Study Tours                                                                                       | 3    |
|     | b) Museum Visit                                                                                      | 11   |
|     | c) Experiencing Theatre Show                                                                         | 22   |
|     | d) Film Screening                                                                                    | 24   |
|     | e) Organising different lectures for the students by eminent person in offline/online Mode           | 31   |
| 2   | Participative Learning                                                                               | 57   |
| 3   | Problem Solving Methodologies                                                                        |      |
|     | a) Project Work                                                                                      | 67   |
|     | b) Practical Classes                                                                                 | 87   |
|     | d) Class Tests                                                                                       | 91   |
| 4   | Teachers use ICT enabled tools including online<br>resources for effective teaching-learning process | 93   |