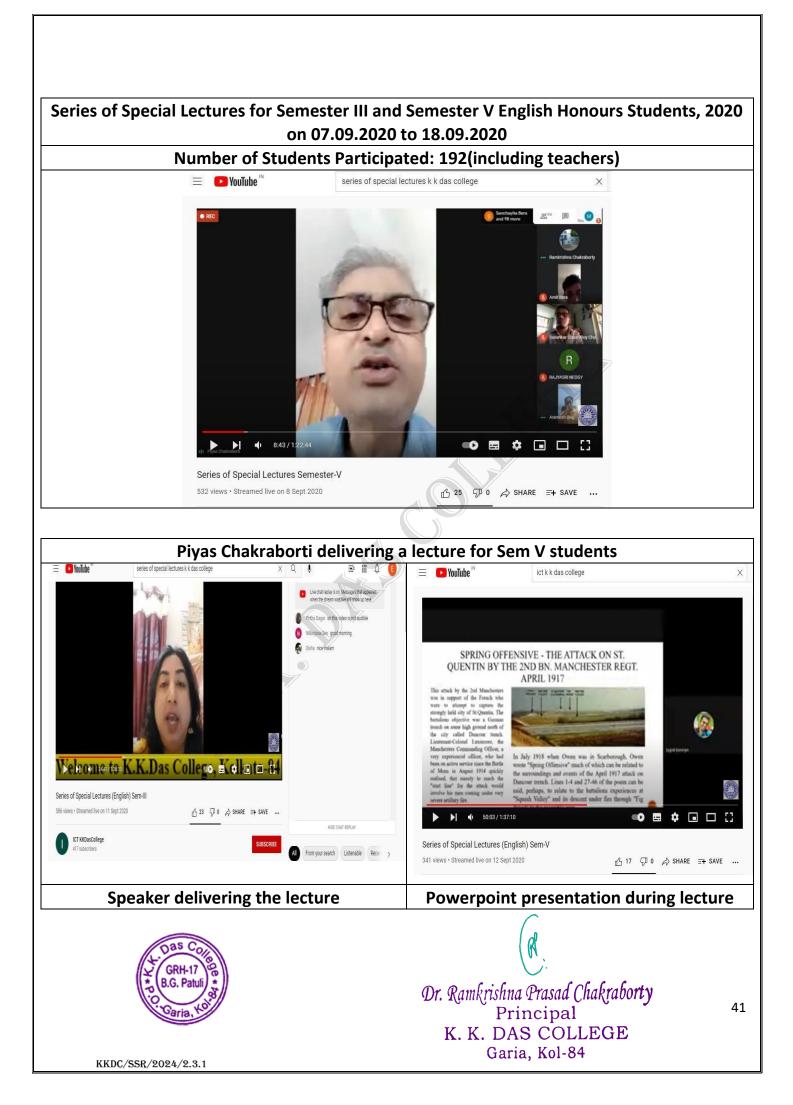

al 31. Debjani Das 32. Sengupta. Abeeri 33. Sumana Mondal. 34. Promita Dawn 35. Ishani Ghosh 36. Soumili Mondal 37. Priyanshu Mondal 38. Ruthanil Ghash 39. Satnaj Khatoon 40. Sayani Dewan 41. Pasiamita Naskar 42. Sagaro Haldon. 43. 7 prétabrata Swikar 44. Joyita Karmakar 45. Ishita Roy 46. Rajlakshmi Roy N. Munshi 2.12.22 ~~2/12/22 IQAC Co-ordinator HOD Principa Department of English K. K. Das College GRH-17, Baishnabghata-Patuli K.K. DAS COLLE GRH-17 Balshnabghata Pa Kolkata-700 084 K. K. Das College Kolkata - 700 084 Garia, Kolkata - 700 084 CS Scanned with CamScanner

## e. Organising different lectures for the students by eminent person in offline/online Mode

i) Department of Bengali

























Dr. Ramkrishna Prasad Chakraborty Principal K. K. DAS COLLEGE Garia, Kol-84

















## Special lecture on History of history writing: In search of an alternative history on 30.05.2022



The Flyer

**Dr.Suvankar Dey** 



The speaker is delivering his lecture

The students of the History Honours actively participating the session.



Dr. Ramkrishna Prasad Chakraborty Principal K. K. DAS COLLEGE Garia, Kol-84

## v) Department of Mathematics

Madhava Students' Seminar on fundamentals of Real Analysis and Abstract Algebra on 17.04.2019

#### **Number of Students Participated: 58**



K. K. DAS COLLEGE Garia, Kol-84

## A Special Lecture on 'Genesis of Zero' Number of Students Participated: 64











KKDC/SSR/2024/2.3.1

Dr. Ramkrishna Prasad Chakraborty Principal K. K. DAS COLLEGE Garia, Kol-84





Speaker Prof. Manabendra Nath Mukhopadhyay with Princip