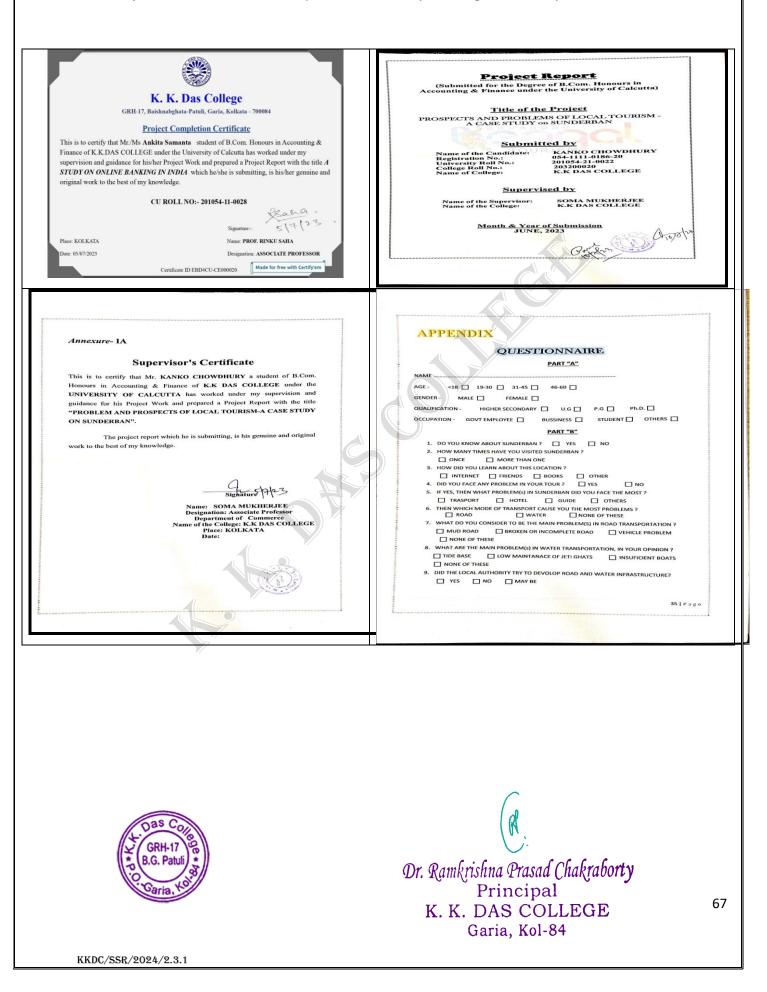

t of Computer Science, K. K. Das College Online Mode Date:14.09.2020

nt of Computer Science and IQAC ..... K.K.Das College Com C Department of Computer Science & IQAC Organising Students' e-Adhyayan (e-Workshop) on Online Learning Methodology using K.K.Das College **Google Classroom** Organising Students' e-Adhyayan (e-Workshop) on Online Learning Methodology using Google Classroom M. K. Bhaumik Faculty, Dept. of K.K. Dan College Meeting on 📃 Live on 🕨 YouTube Date : 14th Sen YouTube C Meeting on rtificate will be provided 10 G ٥ M 0 Þ θ ŧ Re ting to ever ۵. 1 Π 🧔 🖷 1 4 P Ð R 66 GRH-1 B.G. Patu Dr. Ramkrishna Prasad Chakraborty Principal KKDC/SSR/2020 K. K. DAS COLLEGE

Garia, Kol-84

# 3. Problem solving Methodology

Project work undertaken by the students of the department of Commerce



## Project work done by the students on Environmental Studies















## Tutorial Project Prepared by the Students of the Department of History

| a les don the the                                                          |                                                         |
|----------------------------------------------------------------------------|---------------------------------------------------------|
|                                                                            |                                                         |
| Tutorial Project                                                           | 2010 Carrie and Surgissis                               |
| C.U. EXAMINATION 2023 (Under CBCS system)                                  | andra andri. am-