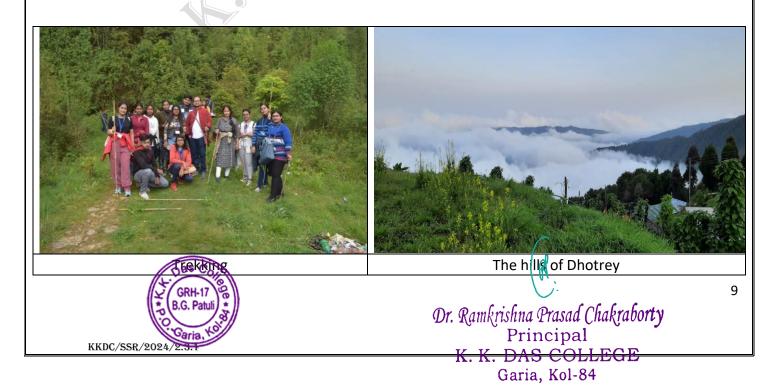

#### iii) North Bengal

Department of English organised a study tour to North Bengal 21-25 May, 2022

**Objective:** While North Bengal may not be explicitly incorporated into the English Honours curriculum, it can offer valuable insights into the lives and challenges faced by geographically isolated communities in India. The possibility of a location characterised by natural beauty and life-threatening environmental conditions to inspire the creation of literature can also be appreciated. An example that could be used in this context is the poetry of Mamang Dai, which is studied in the sixth semester.

*Number of Participants:* 42 (Students),6 (Teachers)

Tour Coordinator: Mr. Animesh Bag, Assistant Professor, Department of English, K. K. Das College

K. K. DAS COLLEGE [NAAC Accredited]

(Affiliated to the University of Calcutta)