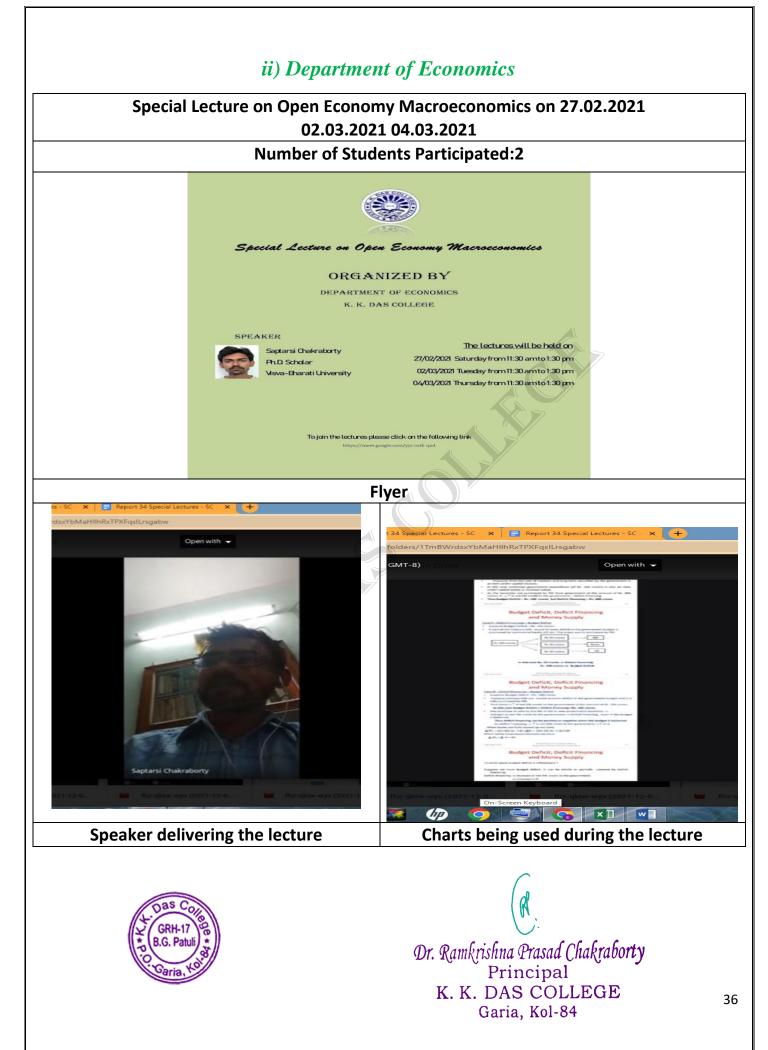

#### iv) Ghatshila

Department of Economics, Department of Mathematics, Department of Computer Science, Department of Statistics, Department of Sociology, and Department of Education K. K. Das College collaboratively organised a study tour to Ghatshila on 11-12 May, 2022

**Objective:** The relationship between Tourism and Economy was explained through the activities undertaken in this trip. Tourism is vital for the success of many economies. Tourism boosts the revenue of the economy, creates thousands of jobs, develops the infrastructures, and plants a sense of cultural exchange between tourists and natives.

Gourikunj, the home of the eminent Bengali author Bibhutibhushan Bandopadhyay: The students saw his monument honoring the writer.

Number of Participants: 51 (Students), 7 (Teachers)

Tour Coordinator: Mr. Mridul Kanti Bhoumik, Department of Computer Science, K. K. Das College