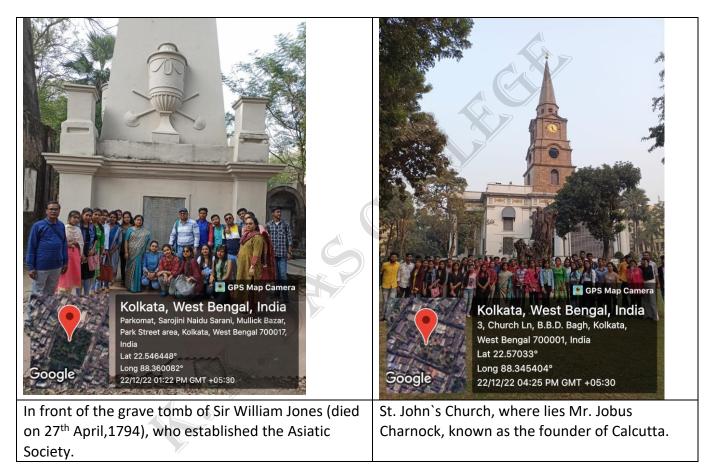

#### v) Cemeteries

Department of Bengali organised a study tour to three separate cemeteries in Kolkata, on 22 December, 2022.

**Objective:** Park Street Cemeteries are the marker of the cultural past of Bengal as it is the graveyard of the many Bengali intellectuals including historian, poet, literati, and social reformers among others. Our students could witness the grave of Michel Madhusudan Dutta who once revolutionized the tradition of Bengali poetry in the nineteenth century Bengal during its renaissance. Additionally, they also saw the grave of John Elliot Drinkwater Bethun, who left significant influence in the circulation of women education in Bengal.