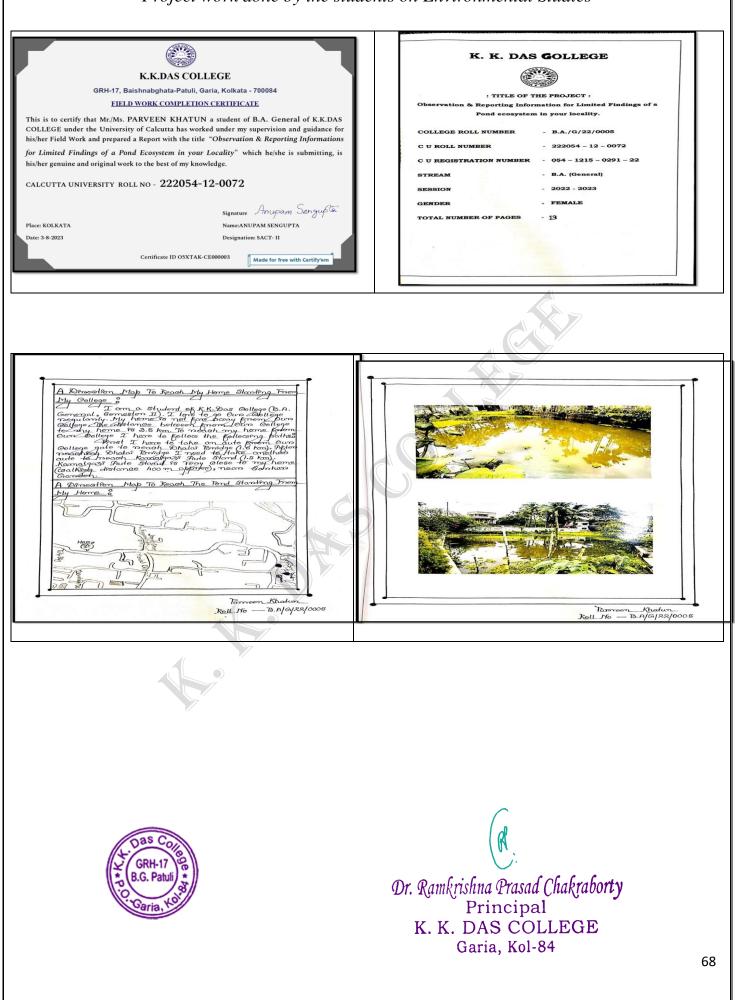

020

nt of Computer Science and IQAC ..... K.K.Das College Com C Department of Computer Science & IQAC Organising Students' e-Adhyayan (e-Workshop) on Online Learning Methodology using K.K.Das College **Google Classroom** Organising Students' e-Adhyayan (e-Workshop) on Online Learning Methodology using Google Classroom M. K. Bhaumik Faculty, Dept. of K.K. Dan College Meeting on 📃 Live on 🕨 YouTube Date : 14th Sen YouTube C Meeting on rtificate will be provided 10 G ٥ M 0 Þ θ ŧ Re ting to ever ۵. 1 Π 🧔 🖷 1 4 P Ð R 66 GRH-1 B.G. Patu Dr. Ramkrishna Prasad Chakraborty Principal KKDC/SSR/2020 K. K. DAS COLLEGE

Garia, Kol-84

# 3. Problem solving Methodology

Project work undertaken by the students of the department of Commerce



## Project work done by the students on Environmental Studies















## Tutorial Project Prepared by the Students of the Department of History

| a les don the the                                                          |                                                         |
|----------------------------------------------------------------------------|---------------------------------------------------------|
|                                                                            |                                                         |
| Tutorial Project                                                           | 2010 Carrie and Surgissis                               |
| C.U. EXAMINATION 2023 (Under CBCS system)                                  | andra andri. am-                                        |
|