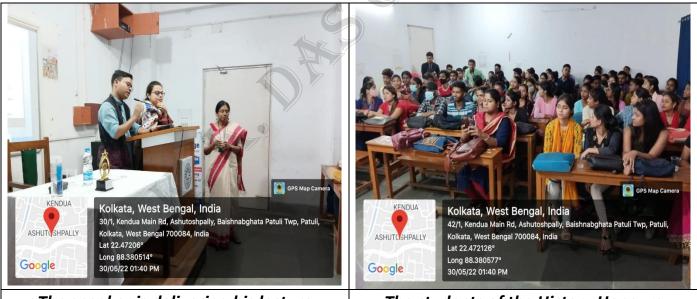

39. Satnaj Khatoon 40. Sayani Dewan 41. Pasiamita Naskar 42. Sagaro Haldon. 43. 7 prétabrata Swikar 44. Joyita Karmakar 45. Ishita Roy 46. Rajlakshmi Roy N. Munshi 2.12.22 ~~2/12/22 IQAC Co-ordinator HOD Principa Department of English K. K. Das College GRH-17, Baishnabghata-Patuli K.K. DAS COLLE GRH-17 Balshnabghata Pa Kolkata-700 084 K. K. Das College Kolkata - 700 084 Garia, Kolkata - 700 084 CS Scanned with CamScanner

## e. Organising different lectures for the students by eminent person in offline/online Mode

i) Department of Bengali

























Dr. Ramkrishna Prasad Chakraborty Principal K. K. DAS COLLEGE Garia, Kol-84

















## Special lecture on History of history writing: In search of an alternative history on 30.05.2022



The Flyer

**Dr.Suvankar Dey** 



The speaker is delivering his lecture

The students of the History Honours actively participating the session.



Dr. Ramkrishna Prasad Chakraborty Principal K. K. DAS COLLEGE Garia, Kol-84

## v) Department of Mathematics

Madhava Students' Seminar on fundamentals of Real Analysis and Abstract Algebra on 17.04.2019

#### **Number of Students Participated: 58**



K. K. DAS COLLEGE Garia, Kol-84

## A Special Lecture on 'Genesis of Zero' Number of Students Participated: 64











KKDC/SSR/2024/2.3.1

Dr. Ramkrishna Prasad Chakraborty Principal K. K. DAS COLLEGE Garia, Kol-84





Speaker Prof. Manabendra Nath Mukhopadhyay with Principal Dr. Ramkrishna

Prasad Chakroborty



Dr. Ramkrishna Prasad Chakraborty Principal

55

K. K. DAS COLLEGE Garia, Kol-84



## 2. Participative Learnin