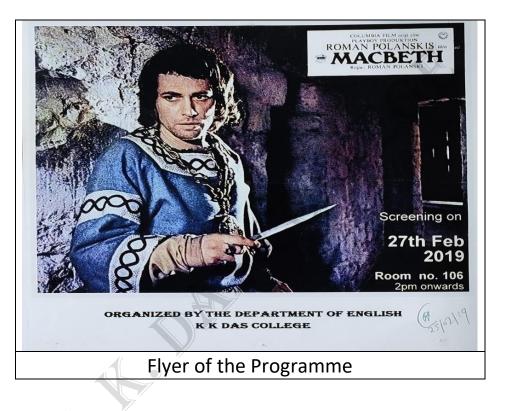

6. Sangita Sikder
- 7. Kabita Shaw
- 8. Sandip Pramanik
- 9. Raju Mondal
- 10. Saheli Manna 11. Sangeeta Sen
- 12. Suparna Chowdhury
- 13. Mahuya Shee
- 14. Rachaita Dutta
- 15. Trisha Naskar
- 16. Joy Giri
- 17. Sangita Bhattacharya
- 18. Suhana Chitrakar
- 19. Anuja Ray
- 20. Manashi Ghosh
- 21. Habiba Khatun

Principal K. K. DAS COLLEGE

### d. Film Screening

#### i) Screening-"Macbeth"

Department of English arranged a film screening session on Macbeth directed by Roman Polanski on 27 February, 2019

*Objective:* The text of William Shakespeare is in their syllabus. So, this cinematic adaptation will help them to visualize the tragic fall of King Macbeth.

Number of Participants: 55 (Students), 4 (Teachers)

Convenor: Dr. Soumana Biswas, HoD, Department of English, K. K. Das College





| Participants List                                                                                                                                                                                                                                            |
|--------------------------------------------------------------------------------------------------------------------------------------------------------------------------------------------------------------------------------------------------------------|
| K. K. DAS COLLEGE<br>[NAAC Accredited]<br>(Affiliated to the University of Calcutta)<br>GRH-17, Baishnabghata Patuli<br>P.O Garia, Kolkata - 700 084, West Bengal<br>Web: www.kkdascollege.ac.in<br>E-mail : kkdascollege@gmail.com ; kkdascollege@yahoo.com |
|