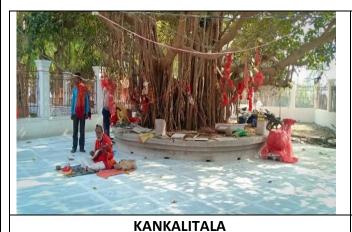

Dr. Ramkrishna Prasad Chakraborty Principal K. K. DAS COLLEGE Garia, Kol-84

An age-old Kali temple beside river Kopai, where a very large fair is held in every Chaitra, the last month of Bengali Calendar which is a big cultural festival of the local rural people. Renowned Bengali Novelist Tarashankar Bandyopadhyay based the plot of his famous short-story Nagini upon this place.