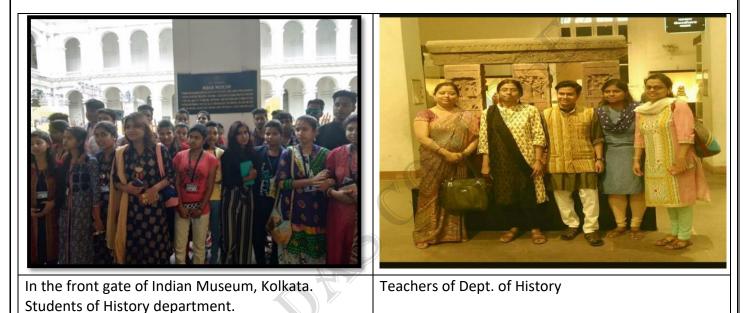

#### v) Cemeteries

Department of Bengali organised a study tour to three separate cemeteries in Kolkata, on 22 December, 2022.

**Objective:** Park Street Cemeteries are the marker of the cultural past of Bengal as it is the graveyard of the many Bengali intellectuals including historian, poet, literati, and social reformers among others. Our students could witness the grave of Michel Madhusudan Dutta who once revolutionized the tradition of Bengali poetry in the nineteenth century Bengal during its renaissance. Additionally, they also saw the grave of John Elliot Drinkwater Bethun, who left significant influence in the circulation of women education in Bengal.

Number of Participants: 52 (Students), 5 (Teachers)

#### Tour Coordinator: Dr. Anjana Brahma, HoD, Department of Bengali, K. K. Das College

Dr. Ramkrishna Prasad Chakraborty Principal K. K. DAS COLLEGE Garia, Kol-84

Dr. Ramkrishna Prasad Chakraborty Principal K. K. DAS COLLEGE Garia, Kol-84