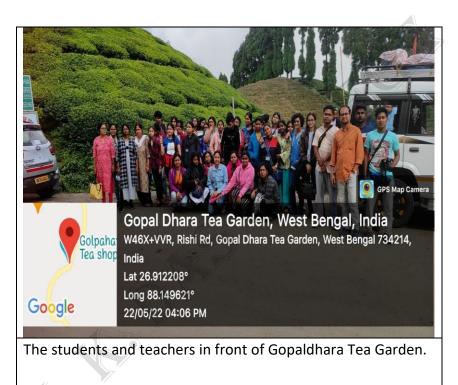

#### iii) North Bengal

Department of English organised a study tour to North Bengal 21-25 May, 2022

**Objective:** While North Bengal may not be explicitly incorporated into the English Honours curriculum, it can offer valuable insights into the lives and challenges faced by geographically isolated communities in India. The possibility of a location characterised by natural beauty and life-threatening environmental conditions to inspire the creation of literature can also be appreciated. An example that could be used in this context is the poetry of Mamang Dai, which is studied in the sixth semester.

*Number of Participants:* 42 (Students),6 (Teachers)

Tour Coordinator: Mr. Animesh Bag, Assistant Professor, Department of English, K. K. Das College

K. K. DAS COLLEGE [NAAC Accredited]

(Affiliated to the University of Calcutta)