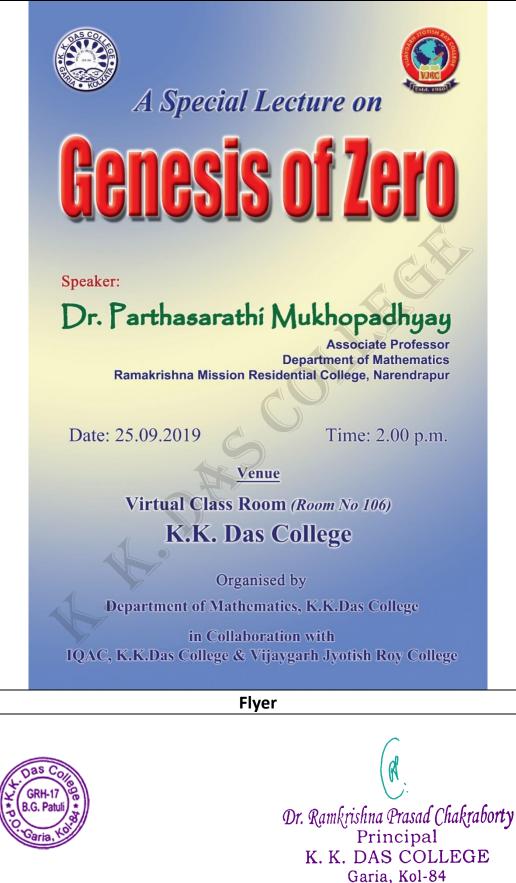

eminent person in offline/online Mode

i) Department of Bengali

























Dr. Ramkrishna Prasad Chakraborty Principal K. K. DAS COLLEGE Garia, Kol-84

















## Special lecture on History of history writing: In search of an alternative history on 30.05.2022



The Flyer

**Dr.Suvankar Dey** 



The speaker is delivering his lecture

The students of the History Honours actively participating the session.



Dr. Ramkrishna Prasad Chakraborty Principal K. K. DAS COLLEGE Garia, Kol-84

## v) Department of Mathematics

Madhava Students' Seminar on fundamentals of Real Analysis and Abstract Algebra on 17.04.2019

#### **Number of Students Participated: 58**



K. K. DAS COLLEGE Garia, Kol-84

## A Special Lecture on 'Genesis of Zero' Number of Students Participated: 64











KKDC/SSR/2024/2.3.1

Dr. Ramkrishna Prasad Chakraborty Principal K. K. DAS COLLEGE Garia, Kol-84





Speaker Prof. Manabendra Nath Mukhopadhyay with Principal Dr. Ramkrishna

Prasad Chakroborty



Dr. Ramkrishna Prasad Chakraborty Principal

55

K. K. DAS COLLEGE Garia, Kol-84



## 2. Participative Learning

The Department of Economics took the initiative to facilitate a skill enhancement (data analysis) course for UG students of Economics, conducted by Bureau of Applied Economics and Statistics (BAES), Government of West Bengal.



Economics Honours students attending theoretical lecture on National Income Accounting given by Government Official, Mr. Rudra Prosad Roy, Assistant Director, Bureau of Applied Economics and Statistics (BAES), Government of West Bengal on 12th Septe