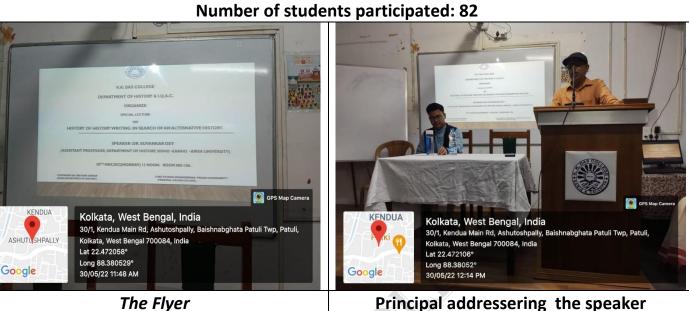

riyanshu Mondal 38. Ruthanil Ghash 39. Satnaj Khatoon 40. Sayani Dewan 41. Pasiamita Naskar 42. Sagaro Haldon. 43. 7 prétabrata Swikar 44. Joyita Karmakar 45. Ishita Roy 46. Rajlakshmi Roy N. Munshi 2.12.22 ~~2/12/22 IQAC Co-ordinator HOD Principa Department of English K. K. Das College GRH-17, Baishnabghata-Patuli K.K. DAS COLLE GRH-17 Balshnabghata Pa Kolkata-700 084 K. K. Das College Kolkata - 700 084 Garia, Kolkata - 700 084 CS Scanned with CamScanner

## e. Organising different lectures for the students by eminent person in offline/online Mode

i) Department of Bengali

























Dr. Ramkrishna Prasad Chakraborty Principal K. K. DAS COLLEGE Garia, Kol-84

















## Special lecture on History of history writing: In search of an alternative history on 30.05.2022



The Flyer

**Dr.Suvankar Dey** 



The speaker is delivering his lecture

The students of the History Honours actively participating the session.



Dr. Ramkrishna Prasad Chakraborty Principal K. K. DAS COLLEGE Garia, Kol-84

## v) Department of Mathematics

Madhava Students' Seminar on fundamentals of Real Analysis and Abstract Algebra on 17.04.2019

#### **Number of Students Participated: 58**



K. K. DAS COLLEGE Garia, Kol-84

## A Special Lecture on 'Genesis of Zero' Number of Students Participated: 64











KKDC/SSR/2024/2.3.1

Dr. Ramkrishna Prasad Chakraborty Principal K. K. DAS COLLEGE Garia, Kol-84





Speaker Prof. Manabendra Nath Mukhopadhyay with Principal Dr. Ramkrishna

Prasad Chakroborty



Dr. Ramkrishna Prasad Chakraborty Principal

55

K. K. DAS COLLEGE Garia, Ko