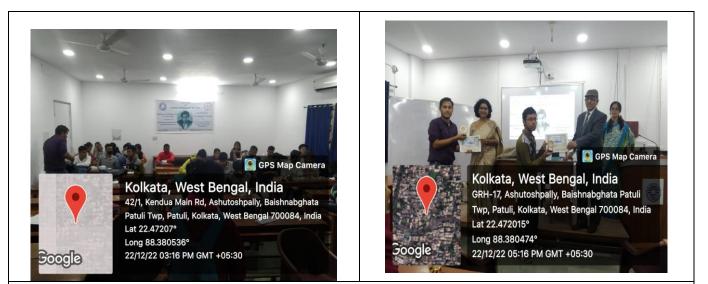

#### v) Cemeteries

Department of Bengali organised a study tour to three separate cemeteries in Kolkata, on 22 December, 2022.

**Objective:** Park Street Cemeteries are the marker of the cultural past of Bengal as it is the graveyard of the many Bengali intellectuals including historian, poet, literati, and social reformers among others. Our students could witness the grave of Michel Madhusudan Dutta who once revolutionized the tradition of Bengali poetry in the nineteenth century Bengal during its renaissance. Additionally, they also saw the grave of John Elliot Drinkwater Bethun, who left significant influence in the circulation of women education in Bengal.

Number of Participants: 52 (Students), 5 (Teachers)

#### Tour Coordinator: Dr. Anjana Brahma, HoD, Department of Bengali, K. K. Das College

Dr. Ramkrishna Prasad Chakraborty Principal K. K. DAS COLLEGE Garia, Kol-84

Dr. Ramkrishna Prasad Chakraborty Principal K. K. DAS COLLEGE Garia, Kol-84