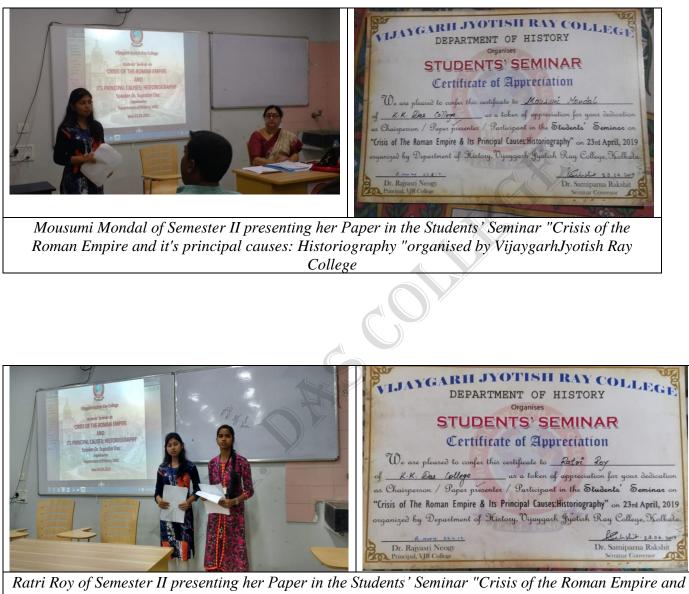

ation with Department of Mathematics & IQAC, Sammilani Mahavidyalaya.

Students of the Department of Economics are taking part Group discussion during their Tutorial Examination



Student of Economics Honours (Semester V, Academic Session: 2022-23) giving demonstration lecture



#### Students of the Department of Mathematics are giving Class demonstration during their Tutorial Examination





Students of the Department of Bengali published Wall Magazine under the supervision of departmental Teachers



Wall Magazine "Ankur" published on 12.05.2023 by the students of Department of Bengali





Students of the Department of History Presented Paper in the students' seminar on "Crisis of the Roman Empire and it's principal causes: Historiography "organised by Vijaygarh Jyotish Ray College



it's principal causes: Historiography "organised by VijaygarhJyotish Ray College



Dr. Ramkrishna Prasad Chakraborty Principal K. K. DAS COLLEGE Garia, Kol-84

#### Students of the Department of Mathematics are giving Power Point Presentation



Students of the department of Mathematics gave poster presentation on the occasion Special lecture followed by students' presentations organised by the Department of Mathematics, Sammilani Mahavidyalayaon 15.03.2019.



Garia, Kol-84

## Students' e-Workshop on Online Learning Methodology using Google Classroom

## Organized by IQAC, Department of Computer Science, K. K. Das College Online Mode Date:14.09.2020

nt of Computer Science and IQAC ..... K.K.Das College Com C Department of Computer Science & IQAC Organising Students' e-Adhyayan (e-Wor