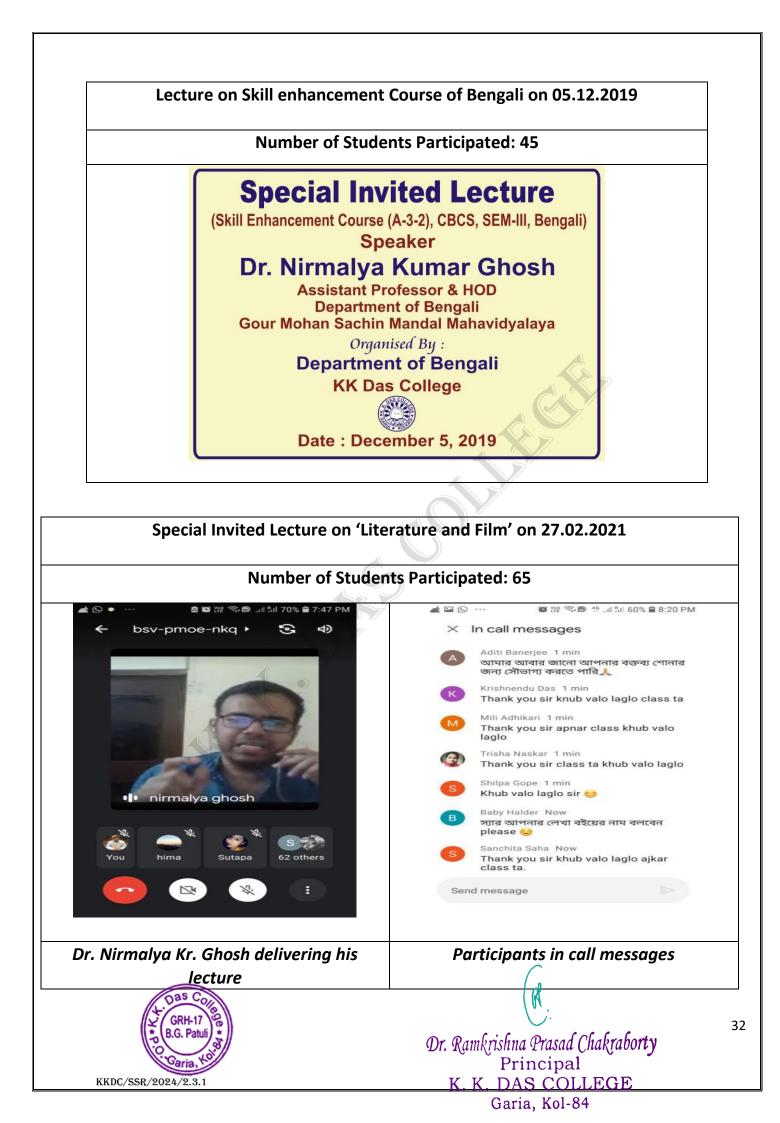

hra 22. harma 23. 24. pasha 25. 26. cma 27. Choudhuny 28. Sigha fit 29. RUMKi Thakiro 30. Riya Mondal 31. Debjani Das 32. Sengupta. Abeeri 33. Sumana Mondal. 34. Promita Dawn 35. Ishani Ghosh 36. Soumili Mondal 37. Priyanshu Mondal 38. Ruthanil Ghash 39. Satnaj Khatoon 40. Sayani Dewan 41. Pasiamita Naskar 42. Sagaro Haldon. 43. 7 prétabrata Swikar 44. Joyita Karmakar 45. Ishita Roy 46. Rajlakshmi Roy N. Munshi 2.12.22 ~~2/12/22 IQAC Co-ordinator HOD Principa Department of English K. K. Das College GRH-17, Baishnabghata-Patuli K.K. DAS COLLE GRH-17 Balshnabghata Pa Kolkata-700 084 K. K. Das College Kolkata - 700 084 Garia, Kolkata - 700 084 CS Scanned with CamScanner

## e. Organising different lectures for the students by eminent person in offline/online Mode

i) Department of Bengali

























Dr. Ramkrishna Prasad Chakraborty Principal K. K. DAS COLLEGE Garia, Kol-84

















## Special lecture on History of history writing: In search of an alternative history on 30.05.2022



The Flyer

**Dr.Suvankar Dey** 



The speaker is delivering his lecture

The students of the History Honours actively participating the session.



Dr. Ramkrishna Prasad Chakraborty Principal K. K. DAS COLLEGE Garia, Kol-84

## v) Department of Mathematics

Madhava Students' Seminar on fundamentals of Real Analysis and Abstract Algebra on 17.04.2019

#### **Number of Students Participated: 58**



K. K. DAS COLLEGE Garia, Kol-84

## A Special Lecture on 'Genesis of Zero' Number of Students Participated: 64











KKDC/SSR/2024/2.3.1

Dr. Ramkrishna Prasad Chakraborty Pri