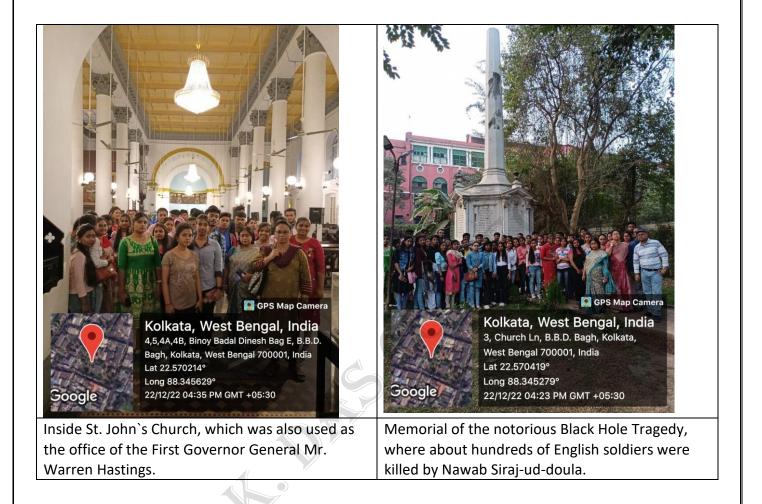

#### v) Cemeteries

Department of Bengali organised a study tour to three separate cemeteries in Kolkata, on 22 December, 2022.

**Objective:** Park Street Cemeteries are the marker of the cultural past of Bengal as it is the graveyard of the many Bengali intellectuals including historian, poet, literati, and social reformers among others. Our students could witness the grave of Michel Madhusudan Dutta who once revolutionized the tradition of Bengali poetry in the nineteenth century Bengal during its renaissance. Additionally, they also saw the grave of John Elliot Drinkwater Bethun, who left significant influence in the circulation of women education in Bengal.