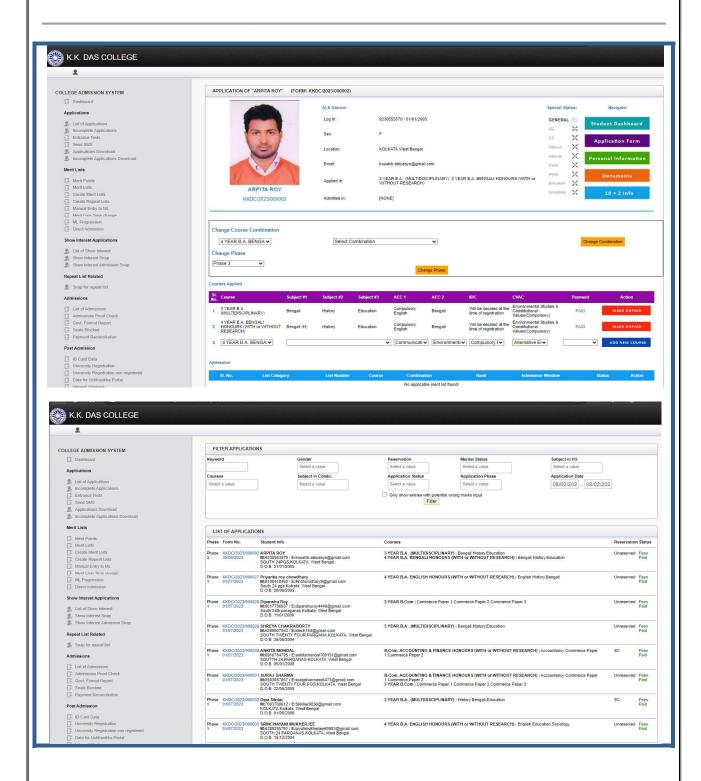

## STUDENT ADMISSION

Online admission of students in undergraduate courses in higher educational institutions is a major e-government initiative to ensure greater transparency and fairness in admissions from the academic session 2015-16. Students can complete the entire admission procedure online without visiting the campus, except for document verification. A strategy for the admission process is followed which is further strengthened by the ethical practices and regulations as laid down by the University of Calcutta. The website displays the guidelines and all relevant information for the admission process. An Admission Portal is used to manage the admissions in the college. Number of students applying to each course, withdrawals, fee submission, etc. is managed through this Portal only. Students are required to submit an Online Application Form for taking admission to the college and for this purpose online software is used by the Admission Coordinator. The list of selected candidates is displayed on the website. Subsequently, payment of fees and University registration is also done through the software.