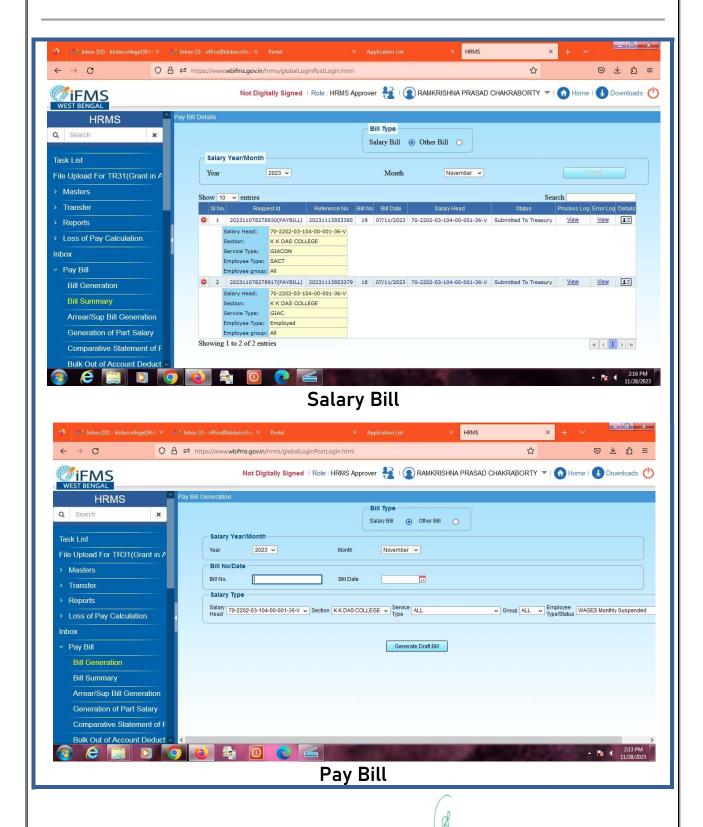

## HUMAN RESOURCES MANAGEMENT SYSTEM (HRMS)

Human Resources Management System (HRMS)— It is a software application that is used to store employee information and support various functions like payroll, benefits, etc. Using such software reduces manual workload of different administrative activities.

KKDC/SSR 2024/6.2.2 K. K. DAS COLLEGE

Garia, Kol-84 Page **23** of **52** 

Or. Ramkrishna Prasad Chakraborty
Principal
K. K. DAS COLLEGE
Garia, Kol-84

KKDC/SSR 2024/6.2.2

Page **24** of **52** 

Principal
K. K. DAS COLLEGE
Garia, Kol-84