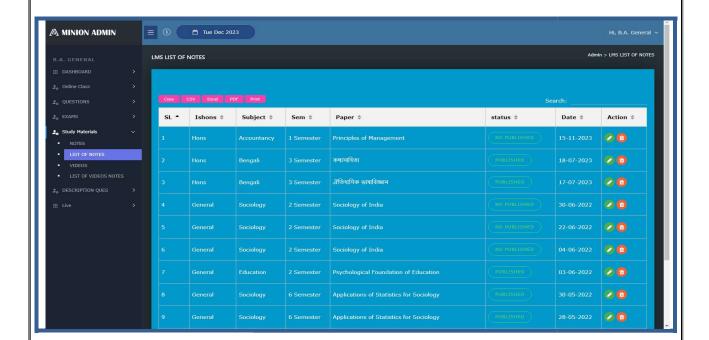

Moritz                                                            |          |
| ○ Elizabeth Lavenza                                                       |          |
| ○ Creature                                                                |          |
| ○ Agatha                                                                  |          |
|                                                                           |          |
| This form was created inside K. K. Das College.                           |          |
| Google Forms                                                              |          |

Garia, Kol-84



# LEARNING MANAGEMENT SYSTEM (LMS)





KKDC/SSR 2024/6.2.2 R. R. B. Bris 3 Garia, Kol-84 Page **49** of **52** 







KKDC/SSR 2024/6.2.2











## **SSR 2024**





KKDC/SSR 2024/6.2.2 R. R. BAS COSSS Page **52** of **52**