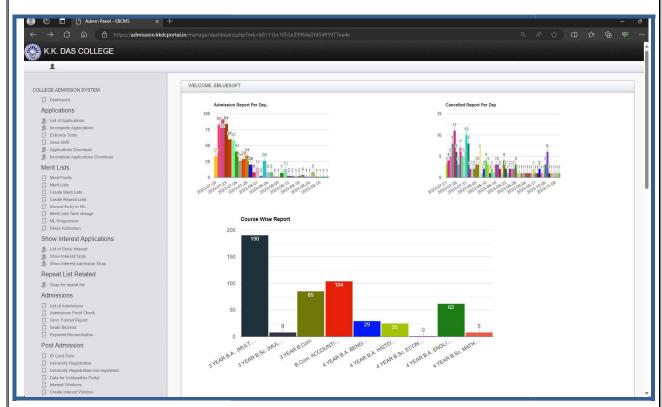

## STUDENT ADMISSION

Online admission of students in undergraduate courses in higher educational institutions is a major e-government initiative to ensure greater transparency and fairness in admissions from the academic session 2015-16. Students can complete the entire admission procedure online without visiting the campus, except for document verification. A strategy for the admission process is followed which is further strengthened by the ethical practices and regulations as laid down by the University of Calcutta. The website displays the guidelines and all relevant information for the admission process. An Admission Portal is used to manage the admissions in the college. Number of students applying to each course, withdrawals, fee submission, etc. is managed through this Portal only. Students are required to submit an Online Application Form for taking admission to the college and for this purpose online software is used by the Admission Coordinator. The list of selected candidates is displayed on the website. Subsequently, payment of fees and University registration is also done through the software.

## COLLEGE MANAGEMENT SYSTEM

 College Management System –It helps to manage day to day activities easily, provides easy access to academic records and enables efficient student and course management. This leads to saving of time and improvement in the overall quality of operations. It provides detailed reports to the Principal.