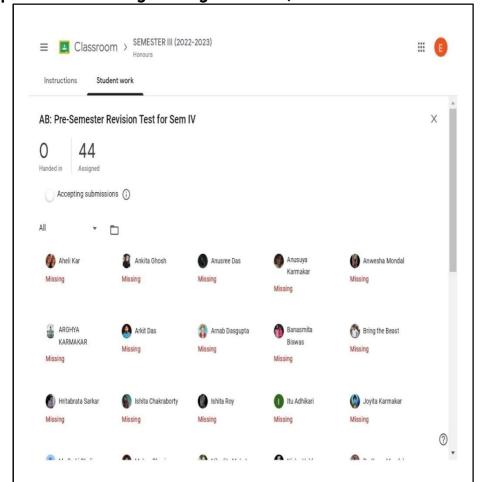

## **EXAMINATION**

## Examination Conducted by the University of Calcutta

KKDC/SSR 2024/6.2.2 R. R. DAG Garia, Kol-84 Page **32** of **52** 

Dr. Ramkrishna Prasad Chakraborty
Principal
K. K. DAS COLLEGE

KKDC/SSR 2024/6.2.2 R. R. B. Bris Garia, Kol-84 Page **33** of **52** 