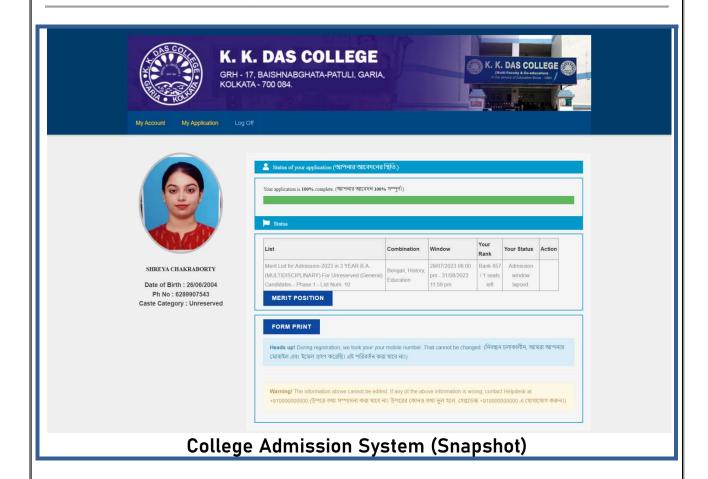

## STUDENT ADMISSION

Online admission of students in undergraduate courses in higher educational institutions is a major e-government initiative to ensure greater transparency and fairness in admissions from the academic session 2015-16. Students can complete the entire admission procedure online without visiting the campus, except for document verification. A strategy for the admission process is followed which is further strengthened by the ethical practices and regulations as laid down by the University of Calcutta. The website displays the guidelines and all relevant information for the admission process. An Admission Portal is used to manage the admissions in the college. Number of students applying to each course, withdrawals, fee submission, etc. is managed through this Portal only. Students are required to submit an Online Application Form for taking admission to the college and for this purpose online software is used by the Admission Coordinator. The list of selected candidates is displayed on the website. Subsequently, payment of fees and University registration is also done through the software.