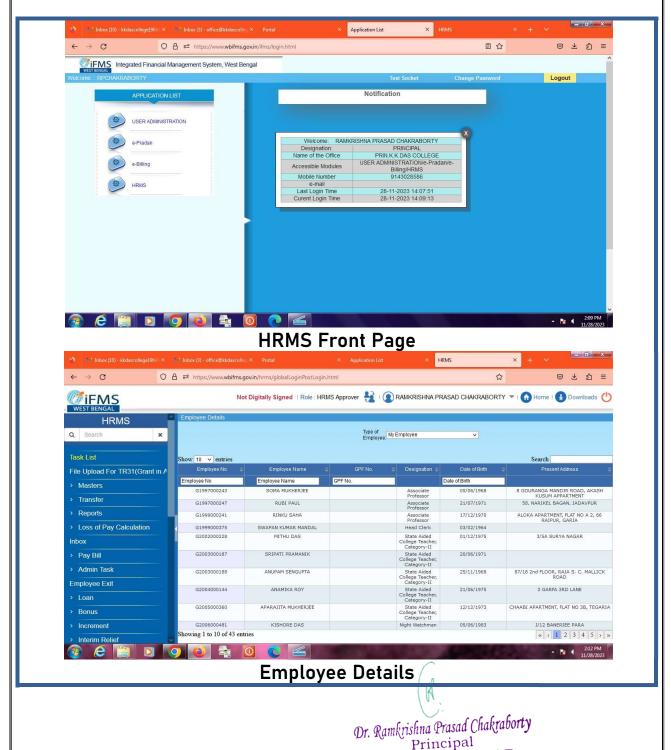

## HUMAN RESOURCES MANAGEMENT SYSTEM (HRMS)

Human Resources Management System (HRMS)— It is a software application that is used to store employee information and support various functions like payroll, benefits, etc. Using such software reduces manual workload of different administrative activities.

KKDC/SSR 2024/6.2.2 K. K. DAS COLLEGE

Garia, Kol-84 Page **23** of **52** 

Or. Ramkrishna Prasad Chakraborty
Principal
K. K. DAS COLLEGE
Garia, Kol-84

KKDC/SSR 2024/6.2.2

Page **24** of **52** 

Principal
K. K. DAS COLLEGE
Garia, Kol-84