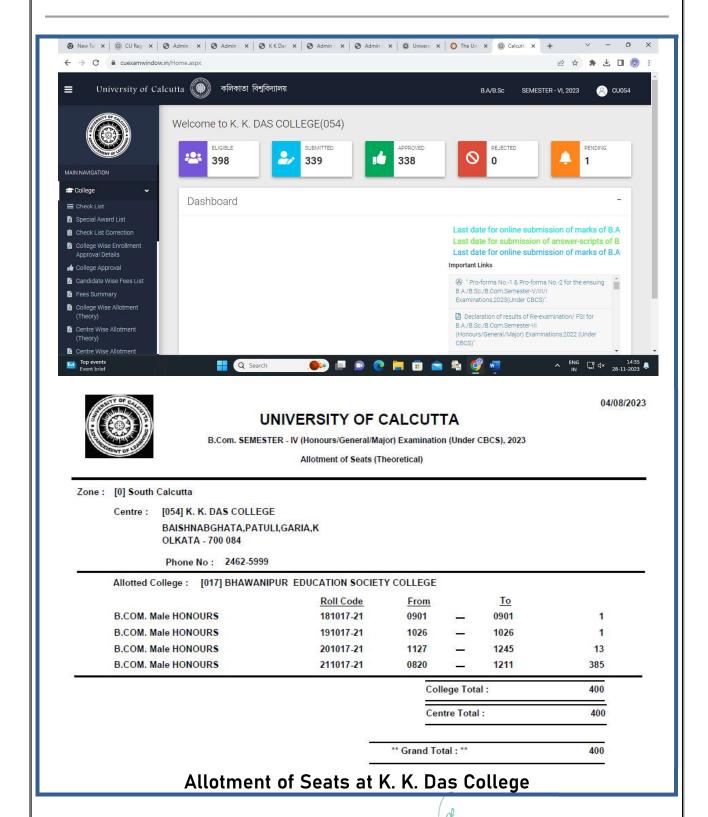

## COLLEGE MANAGEMENT SYSTEM

 College Management System –It helps to manage day to day activities easily, provides easy access to academic records and enables efficient student and course management. This leads to saving of time and improvement in the overall quality of operations. It provides detailed reports to the Principal.

KKDC/SSR 2024/6.2.2 R. R. B. Bris 3 Page **15** of **52** 

KKDC/SSR 2024/6.2.2 R. R. B. BAS Coaria, Kol-84 Page **17** of **52** 

 Registration – Registration of students under the University of Calcutta is also done online.

KKDC/SSR 2024/6.2.2 R. R. B. Bris Garia, Kol-84 Page **18** of **52** 