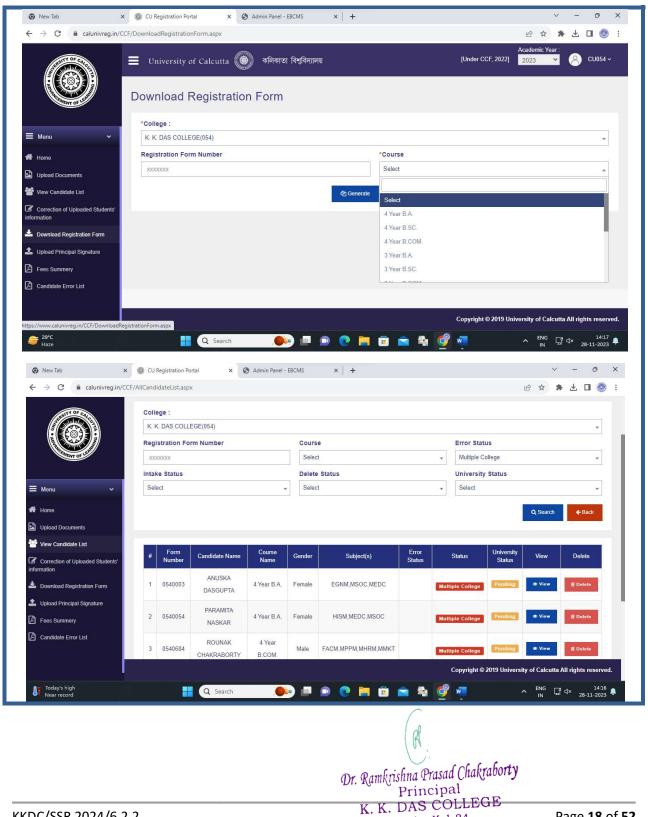

KKDC/SSR 2024/6.2.2 R. R. B. Bris 3 Page **15** of **52** 

KKDC/SSR 2024/6.2.2 R. R. B. BAS Coaria, Kol-84 Page **17** of **52** 

 Registration – Registration of students under the University of Calcutta is also done online.

KKDC/SSR 2024/6.2.2 R. R. B. Bris Garia, Kol-84 Page **18** of **52** 