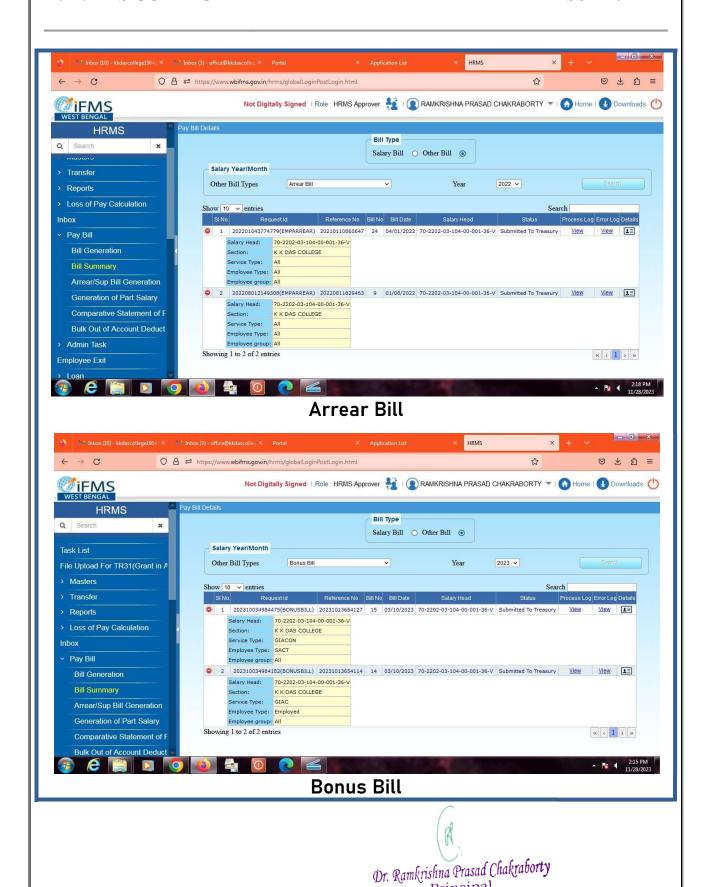

## HUMAN RESOURCES MANAGEMENT SYSTEM (HRMS)

Human Resources Management System (HRMS)— It is a software application that is used to store employee information and support various functions like payroll, benefits, etc. Using such software reduces manual workload of different administrative activities.

KKDC/SSR 2024/6.2.2 K. K. DAS COLLEGE

Garia, Kol-84 Page **23** of **52** 

Or. Ramkrishna Prasad Chakraborty
Principal
K. K. DAS COLLEGE
Garia, Kol-84

KKDC/SSR 2024/6.2.2

Page **24** of **52** 

Principal
K. K. DAS COLLEGE
Garia, Kol-84