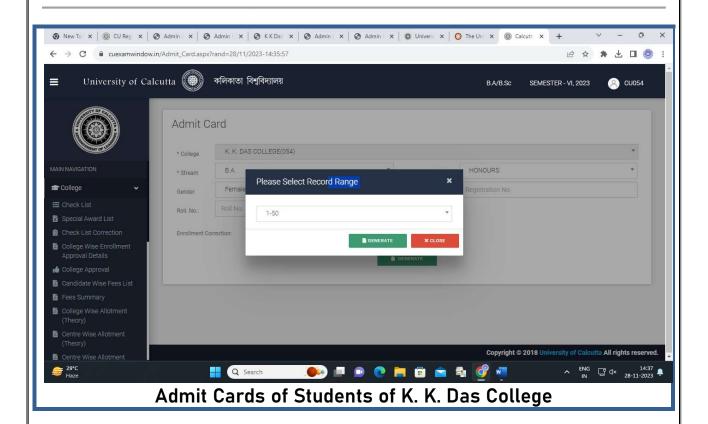

## Examination Conducted by the University of Calcutta

KKDC/SSR 2024/6.2.2 R. R. DAG Garia, Kol-84 Page **32** of **52** 

Dr. Ramkrishna Prasad Chakraborty
Principal
K. K. DAS COLLEGE

KKDC/SSR 2024/6.2.2 R. R. B. Bris Garia, Kol-84 Page **33** of **52** 

#### UNIVERSITY OF CALCUTTA

To be pasted on top of the packet containing answer scripts of candidates bearing Roll-Nos, Subject, Course, Session of B.A./ B.Sc. SEMESTER - IV Examination, 2023 as stated hereunder.

054/BNGA8/M/1

Examination - B.A./B.Sc. SEMESTER - IV (Honours/General/Major) Examination-2023 (Under CBCS)

Subject/Group - BNGA Course - CC8

Date of Examination - 08/08/2023 Session(Morning/ Afternoon) - MORNING