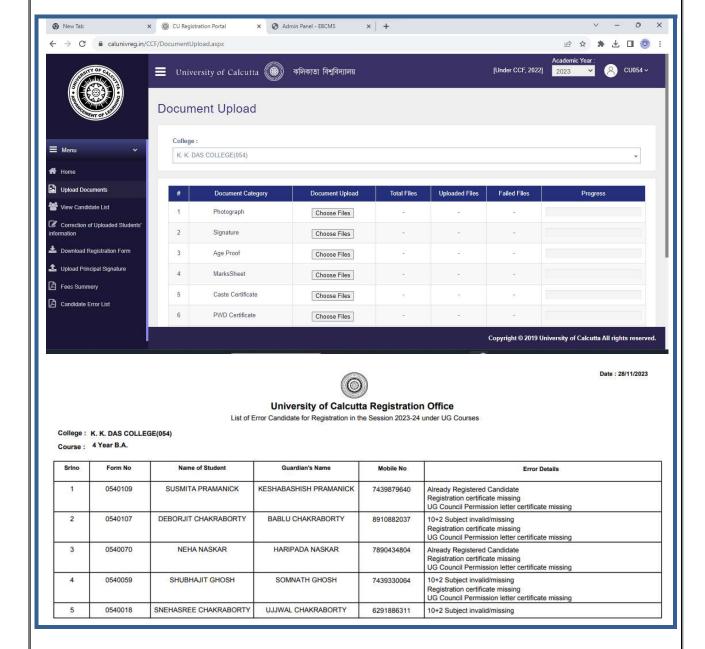

KKDC/SSR 2024/6.2.2 R. R. B. Bris 3 Page **15** of **52** 

KKDC/SSR 2024/6.2.2 R. R. B. BAS Coaria, Kol-84 Page **17** of **52** 

 Registration – Registration of students under the University of Calcutta is also done online.

KKDC/SSR 2024/6.2.2 R. R. B. Bris Garia, Kol-84 Page **18** of **52** 