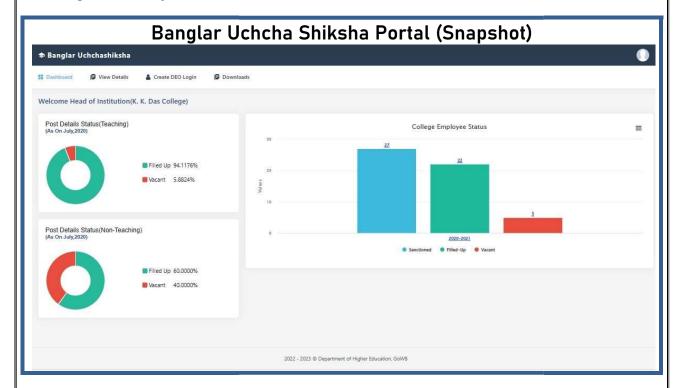

## BANGLAR UCHCHA SHIKSHA PORTAL

Digital Data Management for Higher Education – Banglar Uchcha Shiksha Portal has been developed for collecting and maintaining data related to Higher Educational Institutions in West Bengal. The data is updated frequently so that each individual HEI can be accurately monitored and assessed. Detailed information about each student can be obtained from here. Students can also use the portal to obtain information about their preferred subjects and state-aided institutions.