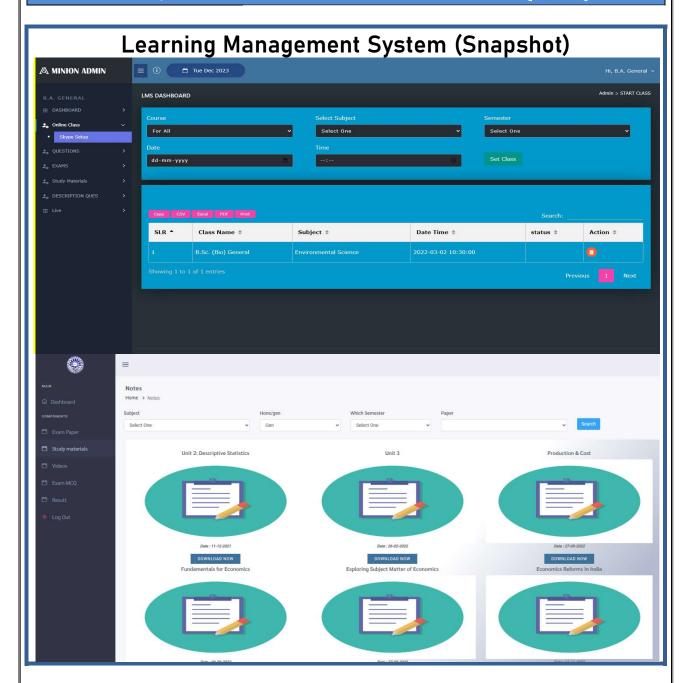

William's murder? * | 2 points |
|---------------------------------------------------------------------------|----------|
| Justine Moritz                                                            |          |
| ○ Elizabeth Lavenza                                                       |          |
| ○ Creature                                                                |          |
| ○ Agatha                                                                  |          |
|                                                                           |          |
| This form was created inside K. K. Das College.                           |          |
| Google Forms                                                              |          |

Garia, Kol-84



# LEARNING MANAGEMENT SYSTEM (LMS)





KKDC/SSR 2024/6.2.2 R. R. B. Bris 3 Garia, Kol-84 Page **49** of **52** 







KKDC/SSR 2024/6.2.2











## **SSR 2024**





KKDC/SSR 2024/6.2.2 R. R. BAS COSSS Page **52** of **52**