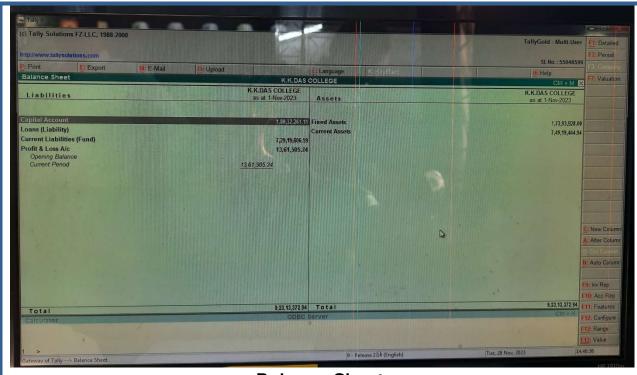

## **ACCOUNTS & FINANCE**

Accounting Software Tally – The office continues to maintain its account on a latest version of the software Tally. Advanced features help the staff to maintain financial records effectively and efficiently. Profit and Loss, Balance Sheet are generated through this software only. All the analysis reports are also generated through the software. Appropriate security measures are taken for maintaining confidentiality of the transactions. Training to the existing staff and updation of the existing software is done regularly.

KKDC/SSR 2024/6.2.2 R. R. B. BAS COLLAR Page **20** of **52** 

Income Expenditure Statement

**Trial Balance** 

KKDC/SSR 2024/6.2.2 R. R. BAS Coaria, Kol-84 Page **21** of **52** 

**Balance Sheet** 

KKDC/SSR 2024/6.2.2 R. R. BAS COBBE STATE OF SERVICE AND Page 22 of 52