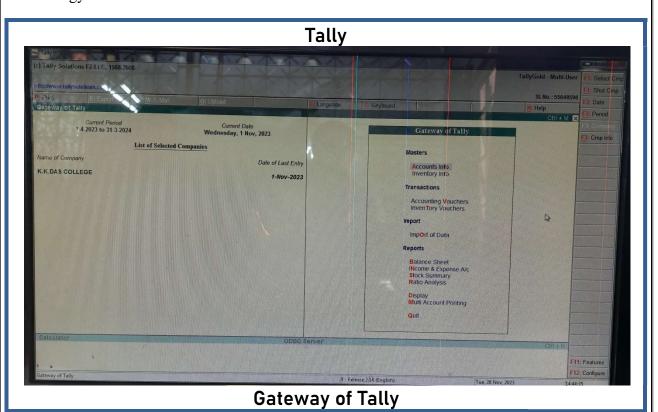

## **ACCOUNTS & FINANCE**

Accounting Software Tally – The office continues to maintain its account on a latest version of the software Tally. Advanced features help the staff to maintain financial records effectively and efficiently. Profit and Loss, Balance Sheet are generated through this software only. All the analysis reports are also generated through the software. Appropriate security measures are taken for maintaining confidentiality of the transactions. Training to the existing staff and updation of the existing software is done regularly.