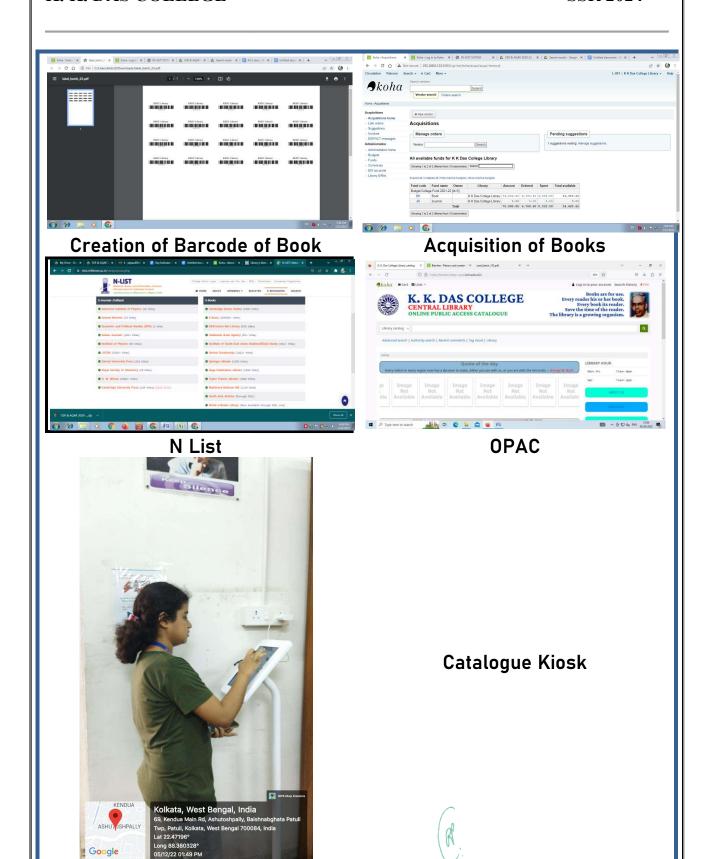

## STUDENT SUPPORT - LIBRARY

The College continues to maintain its academic excellence through maintaining a well-stocked library. The College subscribes a number of journals and books regularly. Recommendations are taken from the teachers and students (through teachers) while subscribing to the resources. Teachers can apply to get books of different authors for the subjects they are teaching to increase the knowledge database. The College Library has added and will continue to add more and more e-learning resources for the benefit of the teachers and the students.

The Library has installed fully automated ILMS software which should have an easy to use - Graphical User Interface, unicode support with Multilingual Search and export facility for most reports. The use of Online Public Access Catalogue module of the software allows library database searching by entering preferred terms for information retrieval. The Circulation module of the software covers all the operations of circulation.