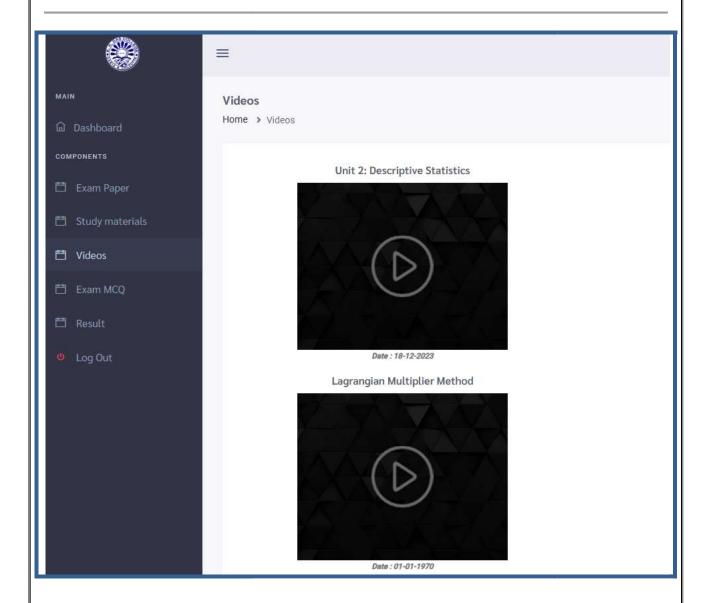

------------------------------|----------|
| Justine Moritz                                                            |          |
| ○ Elizabeth Lavenza                                                       |          |
| ○ Creature                                                                |          |
| ○ Agatha                                                                  |          |
|                                                                           |          |
| This form was created inside K. K. Das College.                           |          |
| Google Forms                                                              |          |

Garia, Kol-84



# LEARNING MANAGEMENT SYSTEM (LMS)





KKDC/SSR 2024/6.2.2 R. R. B. Bris 3 Garia, Kol-84 Page **49** of **52** 







KKDC/SSR 2024/6.2.2











## **SSR 2024**





KKDC/SSR 2024/6.2.2 R. R. BAS COSSS Page **52** of **52**