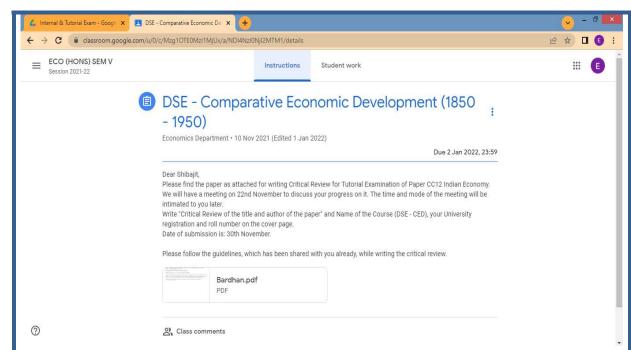

## **EXAMINATION**

## Examination Conducted by the University of Calcutta

KKDC/SSR 2024/6.2.2 R. R. DAG Garia, Kol-84 Page **32** of **52** 

Dr. Ramkrishna Prasad Chakraborty
Principal
K. K. DAS COLLEGE

KKDC/SSR 2024/6.2.2 R. R. B. Bris Garia, Kol-84 Page **33** of **52** 