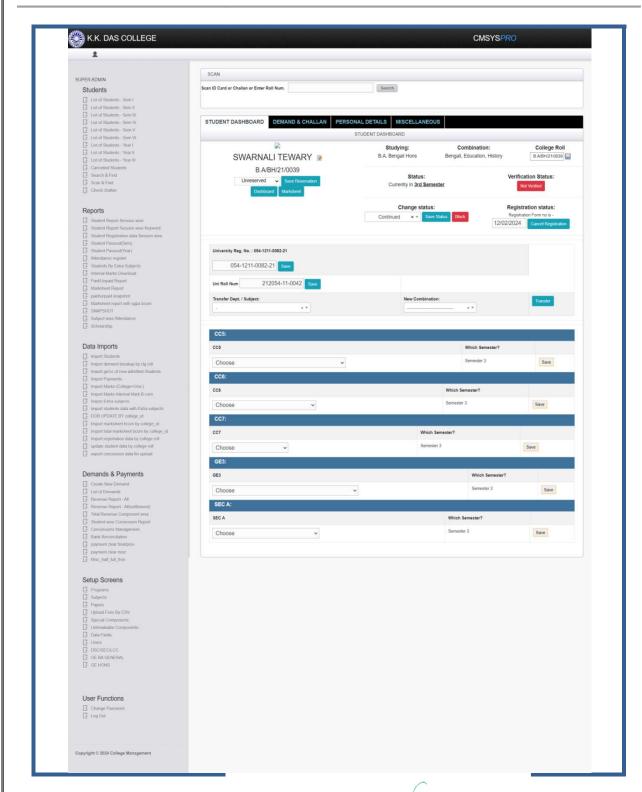

## COLLEGE MANAGEMENT SYSTEM

 College Management System –It helps to manage day to day activities easily, provides easy access to academic records and enables efficient student and course management. This leads to saving of time and improvement in the overall quality of operations. It provides detailed reports to the Principal.

KKDC/SSR 2024/6.2.2 R. R. B. Bris 3 Page **15** of **52** 

KKDC/SSR 2024/6.2.2 R. R. B. BAS Coaria, Kol-84 Page **17** of **52** 

 Registration – Registration of students under the University of Calcutta is also done online.