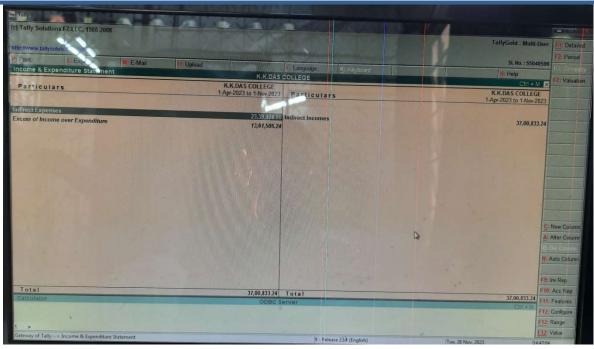

## **ACCOUNTS & FINANCE**

Accounting Software Tally – The office continues to maintain its account on a latest version of the software Tally. Advanced features help the staff to maintain financial records effectively and efficiently. Profit and Loss, Balance Sheet are generated through this software only. All the analysis reports are also generated through the software. Appropriate security measures are taken for maintaining confidentiality of the transactions. Training to the existing staff and updation of the existing software is done regularly.

KKDC/SSR 2024/6.2.2 R. R. B. BAS COLLAR Page **20** of **52** 

Income Expenditure Statement

**Trial Balance** 

KKDC/SSR 2024/6.2.2 R. R. BAS Coaria, Kol-84 Page **21** of **52** 

**Balance Sheet** 

KKDC/SSR 2024/6.2.2 R. R. BAS COBBE STATE OF SERVICE AND Page 22 of 52