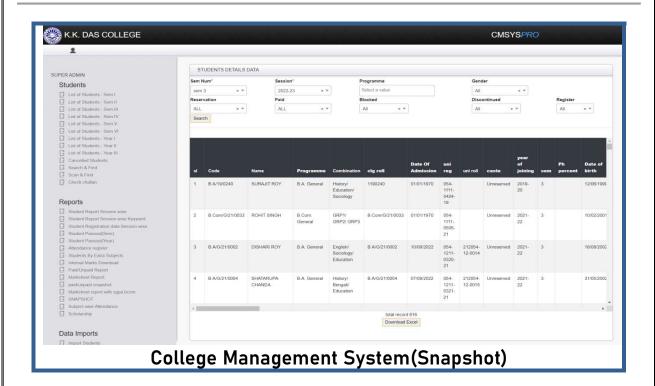

## COLLEGE MANAGEMENT SYSTEM

 College Management System –It helps to manage day to day activities easily, provides easy access to academic records and enables efficient student and course management. This leads to saving of time and improvement in the overall quality of operations. It provides detailed reports to the Principal.

KKDC/SSR 2024/6.2.2 R. R. B. Bris 3 Page **15** of **52** 

KKDC/SSR 2024/6.2.2 R. R. B. BAS Coaria, Kol-84 Page **17** of **52** 

 Registration – Registration of students under the University of Calcutta is also done online.