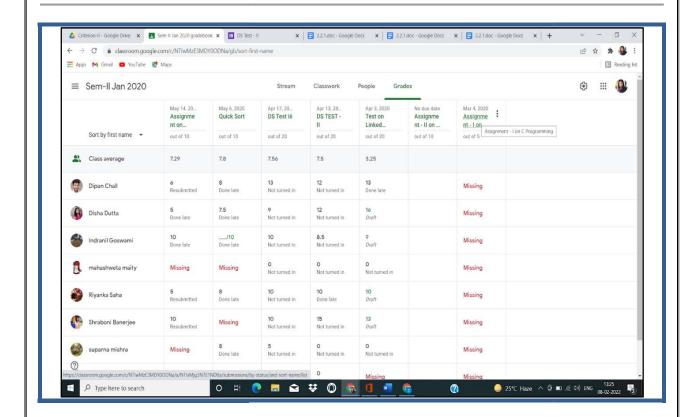

## **EXAMINATION**

## Examination Conducted by the University of Calcutta

KKDC/SSR 2024/6.2.2 R. R. DAG Garia, Kol-84 Page **32** of **52** 

Dr. Ramkrishna Prasad Chakraborty
Principal
K. K. DAS COLLEGE

KKDC/SSR 2024/6.2.2 R. R. B. Bris Garia, Kol-84 Page **33** of **52** 