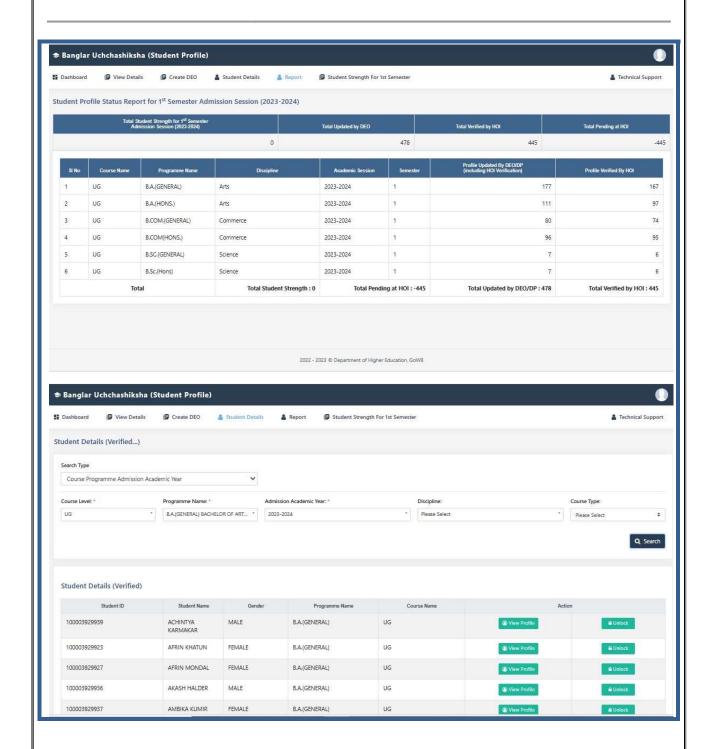

## BANGLAR UCHCHA SHIKSHA PORTAL

Digital Data Management for Higher Education – Banglar Uchcha Shiksha Portal has been developed for collecting and maintaining data related to Higher Educational Institutions in West Bengal. The data is updated frequently so that each individual HEI can be accurately monitored and assessed. Detailed information about each student can be obtained from here. Students can also use the portal to obtain information about their preferred subjects and state-aided institutions.