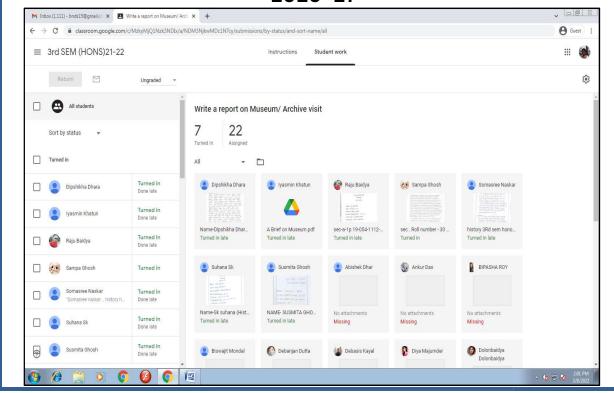

## **EXAMINATION**

## Examination Conducted by the University of Calcutta

KKDC/SSR 2024/6.2.2 R. R. DAG Garia, Kol-84 Page **32** of **52** 

Dr. Ramkrishna Prasad Chakraborty
Principal
K. K. DAS COLLEGE

KKDC/SSR 2024/6.2.2 R. R. B. Bris Garia, Kol-84 Page **33** of **52** 