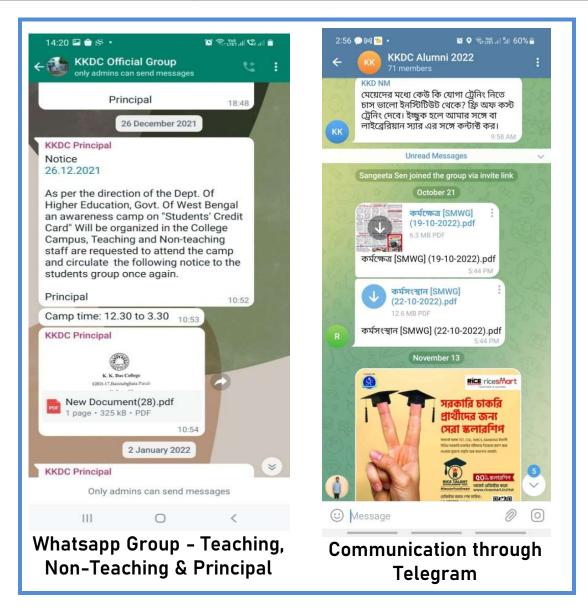

## **ADMINISTRATION**

Communication: The College practises "e-sanjog" with all stakeholders. Communication between the Principal and the faculty members is done through E-mails in case of faculty meeting, leave application and other important causes. The college has separate Whatsapp groups, Telegram groups for Faculty members, administrative staff, each department (students and teachers), Alumni, etc. Information is disseminated through Whatsapp, Telegram for quick access and expanded reach.