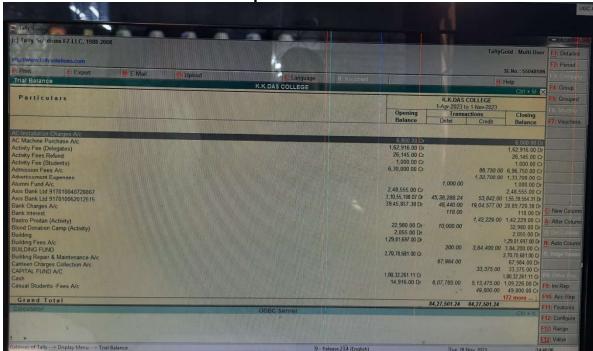

## **ACCOUNTS & FINANCE**

Accounting Software Tally – The office continues to maintain its account on a latest version of the software Tally. Advanced features help the staff to maintain financial records effectively and efficiently. Profit and Loss, Balance Sheet are generated through this software only. All the analysis reports are also generated through the software. Appropriate security measures are taken for maintaining confidentiality of the transactions. Training to the existing staff and updation of the existing software is done regularly.

KKDC/SSR 2024/6.2.2 R. R. B. BAS COLLAR Page **20** of **52** 

Income Expenditure Statement

**Trial Balance** 

KKDC/SSR 2024/6.2.2 R. R. BAS Coaria, Kol-84 Page **21** of **52** 

**Balance Sheet** 

KKDC/SSR 2024/6.2.2 R. R. BAS COBBE STATE OF SERVICE AND Page 22 of 52