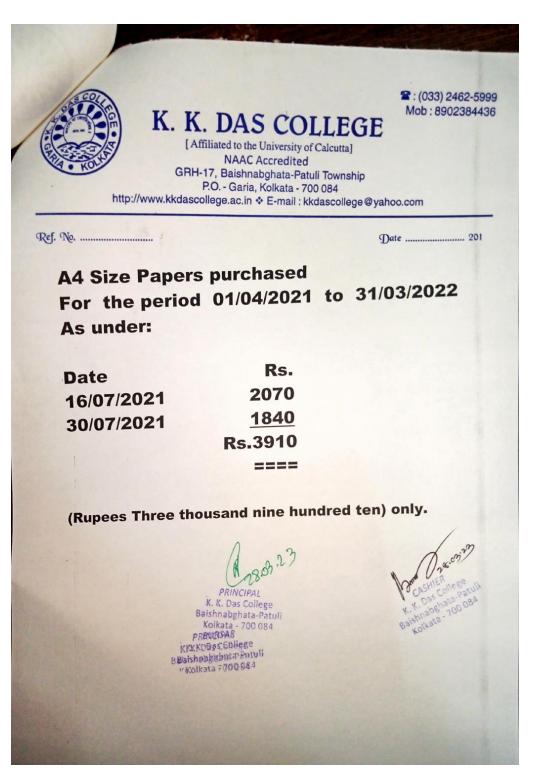

CASHIER K. K. Das College Baishnabghata-Patulf Kolkata - 700 084

Page 6 of 7

Paper Purchase in the college has been gradually reduced in last three years except for the year 2019.