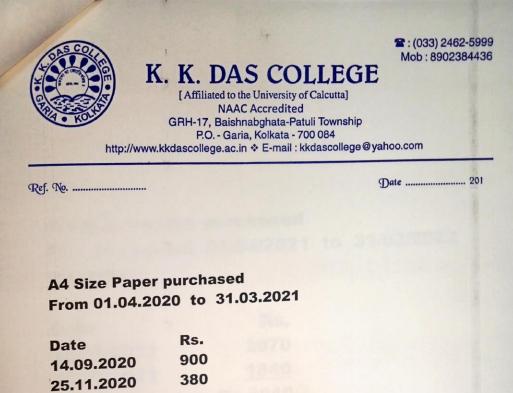

#### Lesser purchase of papers due to use of ICT(2019-2022)

The use of ICT has successfully reduced the consumption of paper in the college.

| G                        | K. DAS COLL<br>[Affiliated to the University of Calc<br>NAAC Accredited<br>RH-17, Baishnabghata-Patuli To<br>P.O Garia, Kolkata - 700 08 | utta]<br>wnship<br>4                      |
|--------------------------|------------------------------------------------------------------------------------------------------------------------------------------|-------------------------------------------|
| http://www.kkd           | ascollege.ac.in 🔅 E-mail : kkdas                                                                                                         | college@yahoo.com<br>Date                 |
|                          | ers purchased<br>.2019 to 31.03.202                                                                                                      | 0                                         |
| FFOR 01.04               | .2019 to 31.03.202                                                                                                                       | 0                                         |
| Date<br>02.04.2019       | Rs.                                                                                                                                      |                                           |
| 09.05.2019               | 3560<br>3580                                                                                                                             |                                           |
| 15.07.2019               | 1000                                                                                                                                     |                                           |
| 25.07.2019               | 1950                                                                                                                                     |                                           |
| 31.08.2019<br>09.08.2019 | 1880<br>1950                                                                                                                             |                                           |
| 16.11.2019               | 1950                                                                                                                                     |                                           |
| 20.11.2019               | 3790                                                                                                                                     |                                           |
| 20.11.2019               | 1950                                                                                                                                     |                                           |
| 12.12.2019<br>23.12.2019 | 960<br>760                                                                                                                               |                                           |
| 2011212013               |                                                                                                                                          |                                           |
| Total F                  | <b>Rs. 23330</b>                                                                                                                         |                                           |
|                          |                                                                                                                                          |                                           |
|                          |                                                                                                                                          |                                           |
|                          |                                                                                                                                          | A A                                       |
|                          | [                                                                                                                                        | A my 2Hior                                |
|                          | A 24.02-22                                                                                                                               | CASHIER                                   |
|                          |                                                                                                                                          | K. K. Das College<br>Baishnabghata-Patuli |
| К. К.                    | RINCIPAL<br>Das College                                                                                                                  | Kolkata - 700 084                         |
|                          | ibghata-Patuli<br>ta - 700 084                                                                                                           |                                           |
|                          |                                                                                                                                          |                                           |
|                          |                                                                                                                                          |                                           |

| Date       | KS.  |
|------------|------|
| 14.09.2020 | 900  |
| 25.11.2020 | 380  |
| 03.12.2020 | 570  |
| 03.03.2021 | 2136 |
| 04.03.2021 | 500  |
|            |      |

Total Rs 4486

22

PRINCIPAL K. K. Das College Baishnabghata-Patuli Kolkata - 700 084

CASHIER K. K. Das College Baishnabghata-Patulf Kolkata - 700 084

Page 6 of 7

Paper Purchase in the college has been gradually reduced in last three years except for the year 2019.