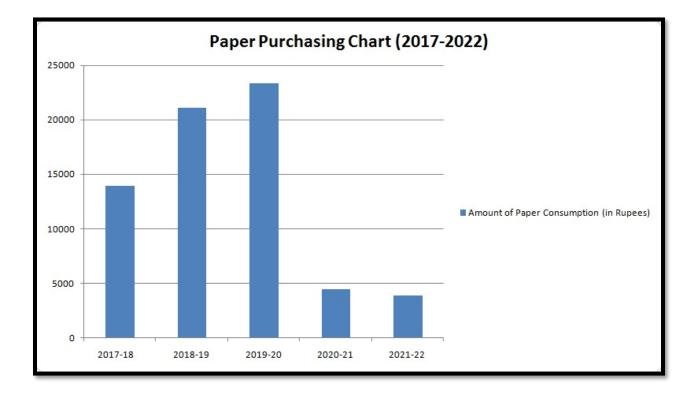

#### Lesser purchase of papers due to use of ICT(2019-2022)

The use of ICT has successfully reduced the consumption of paper in the college.

| G                        | K. DAS COLL<br>[Affiliated to the University of Calc<br>NAAC Accredited<br>RH-17, Baishnabghata-Patuli To<br>P.O Garia, Kolkata - 700 08 | utta]<br>wnship<br>4                      |
|--------------------------|------------------------------------------------------------------------------------------------------------------------------------------|-------------------------------------------|
| http://www.kkd           | ascollege.ac.in 🔅 E-mail : kkdas                                                                                                         | college@yahoo.com<br>Date                 |
|                          | ers purchased<br>.2019 to 31.03.202                                                                                                      | 0                                         |
| FFOR 01.04               | .2019 to 31.03.202                                                                                                                       | 0                                         |
| Date<br>02.04.2019       | Rs.                                                                                                                                      |                                           |
| 09.05.2019               | 3560<br>3580                                                                                                                             |                                           |
| 15.07.2019               | 1000                                                                                                                                     |                                           |
| 25.07.2019               | 1950                                                                                                                                     |                                           |
| 31.08.2019<br>09.08.2019 | 1880<br>1950                                                                                                                             |                                           |
| 16.11.2019               | 1950                                                                                                                                     |                                           |
| 20.11.2019               | 3790                                                                                                                                     |                                           |
| 20.11.2019               | 1950                                                                                                                                     |                                           |
| 12.12.2019<br>23.12.2019 | 960<br>760                                                                                                                               |                                           |
| 2011212013               |                                                                                                                                          |                                           |
| Total F                  | <b>Rs. 23330</b>                                                                                                                         |                                           |
|                          |                                                                                                                                          |                                           |
|                          |                                                                                                                                          |                                           |
|                          |                                                                                                                                          | A A                                       |
|                          | [                                                                                                                                        | A my 2Hior                                |
|                          | A 24.02-22                                                                                                                               | CASHIER                                   |
|                          |                                                                                                                                          | K. K. Das College<br>Baishnabghata-Patuli |
| К. К.                    | RINCIPAL<br>Das College                                                                                                                  | Kolkata - 700 084                         |
|                          | ibghata-Patuli<br>ta - 700 084                                                                                                           |                                           |
|                          |                                                                                                                                          |                                           |
|                          |                                                                                                                                          |                                           |

CASHIER K. K. Das College Baishnabghata-Patulf Kolkata - 700 084

Page 6 of 7

Paper Purchase in the college has been gradually reduced in last three years except for the year 2019.