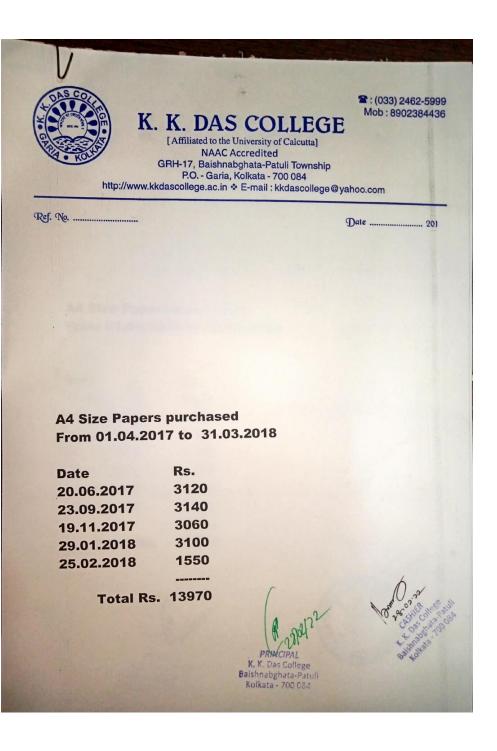

# GRH – 17, Baishnabghata – Patuli

### Kolkata - 700084

## West Bengal

India



## 7.1.3 Relevant Information

#### Lesser purchase of papers due to use of ICT(2019-2022)

The use of ICT has successfully reduced the consumption of paper in the college.







| G                        | K. DAS COLL<br>[Affiliated to the University of Calc<br>NAAC Accredited<br>RH-17, Baishnabghata-Patuli To<br>P.O Garia, Kolkata - 700 08 | utta]<br>wnship<br>4                      |
|--------------------------|------------------------------------------------------------------------------------------------------------------------------------------|-------------------------------------------|
| http://www.kkd           | ascollege.ac.in 🔅 E-mail : kkdas                                                                                                         | college@yahoo.com<br>Date                 |
|                          | ers purchased<br>.2019 to 31.03.202