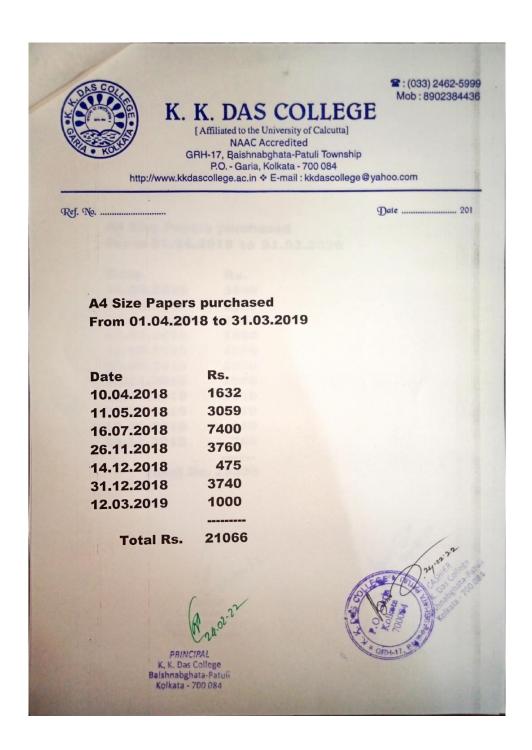

# GRH – 17, Baishnabghata – Patuli

### Kolkata - 700084

## West Bengal

India



## 7.1.3 Relevant Information

#### Lesser purchase of papers due to use of ICT(2019-2022)

The use of ICT has successfully reduced the consumption of paper in the college.







| G                        | K. DAS COLL<br>[Affiliated to the University of Calc<br>NAAC Accredited<br>RH-17, Baishnabghata-Patuli To<br>P.O Garia, Kolkata - 700 08 | utta]<br>wnship<br>4                      |
|--------------------------|------------------------------------------------------------------------------------------------------------------------------------------|-------------------------------------------|
| http://www.kkd           | ascollege.ac.in 🔅 E-mail : kkdas                                                                                                         | college@yahoo.com<br>Date                 |
|                          | ers purchased<br>.2019 to 31.03.202