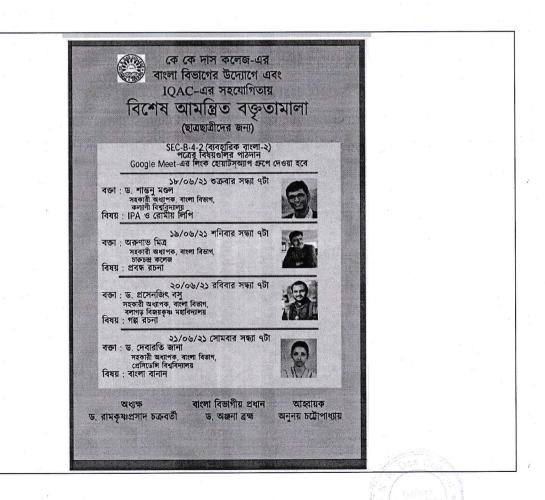

### **Department of Bengali**

in collaboration with

I.Q.A.C.

Date: June 18-21, 2021

Time: 7.00 pm

Speaker: Dr. Santanu Mandal

Assistant Professor, Department of Bengali,

Kalyani University

Mr. Arunava Mitra

Assistant Professor, Department of Bengali, Charuchandra College

Dr. Prosenjit Bose

Assistant Professor, Department of Bengali, Balagarh Bijoykrishna Mahavidyalaya

Dr. Devarati Jana

Assistant Professor, Department of Bengali, Presidency University

## (1) Basic Information:

Event: Special Invited Lecture Series Date & Time: June 18-21, 2021, 7.00 pm

Speaker: Dr. Santanu Mandal June 18

Assistant Professor, Department of Bengali,

Kalyani University

Mr. Arunava Mitra June 19

Assistant Professor, Department of Bengali,

Charuchandra College

Dr. Prosenjit Bose June 20

Assistant Professor, Department of Bengali, Balagarh Bijoykrishna Mahavidyalaya

Dr. Devarati Jana June 21

Assistant Professor, Department of Bengali,

Presidency University

Mode of Lecture: Online via Google Meet Link: http://meet.google.com/qoi-pgvm-edt

Number of participants: 70-80

Target audience: SEM-IV Hons & SEM-IV & VI Gen (Bengali SEC paper)

Chief Patron: Dr. Ramkrishna Prasad Chakraborty

### (3) Poster