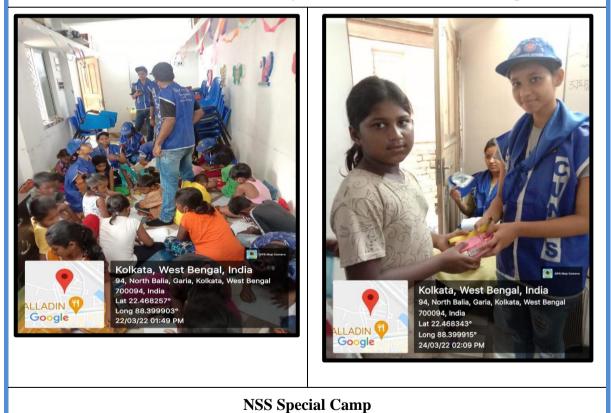

|

#### List of Sub-committees and Members

#### **NSS** Activities

Participation in NSS/NCC activities help in personality development acquiring leadership qualities and democratic attitude.



Celebration of NSS Foundation Day - Poster & a Volunteer as the Speaker