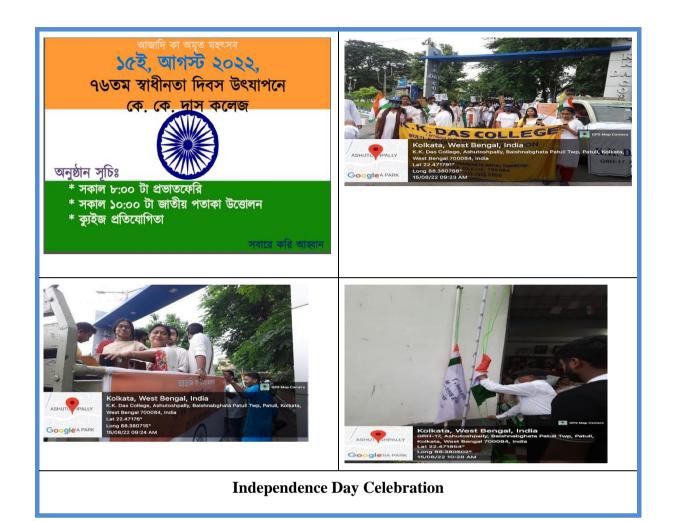

|

#### List of Sub-committees and Members

#### **NSS** Activities

Participation in NSS/NCC activities help in personality development acquiring leadership qualities and democratic attitude.



Celebration of NSS Foundation Day - Poster & a Volunteer as the Speaker