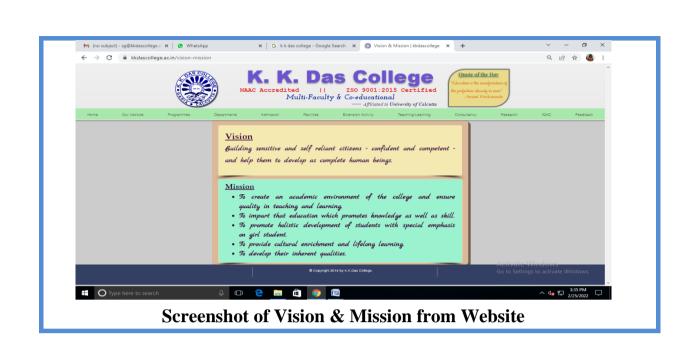

# 6.1.1

The governance of the institution is reflective of and in tune with the vision and mission of the institution