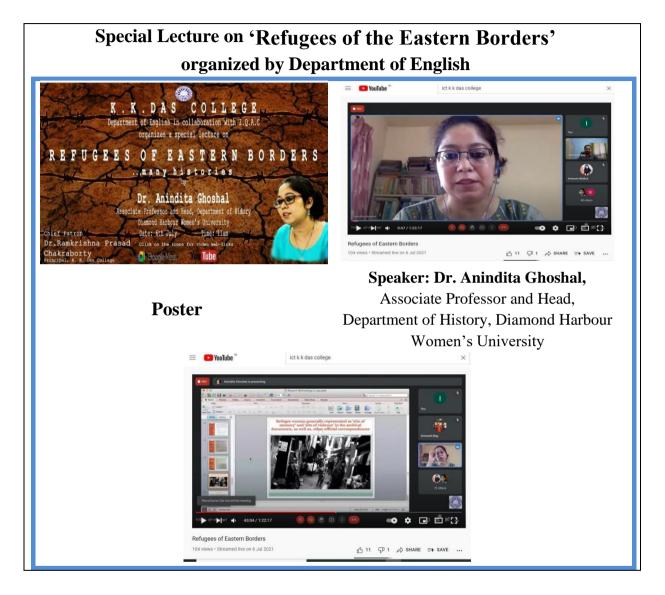

| ~ to ⊮ of end 1500 □                                    | P Type here to search                                                                                      | H C 💼 💼 🖻 😰 🧑                                                                                                                                                                    | ~ to (t 0) bit 304             |

Classroom

## **Other Techniques of Learning**

Special lectures and webinars in online mode were organized from which the learners have benefitted hugely. Experts brought in variety, provided added credibility to the content and varied opinion. Students developed long term skills and critical thinking.



#### **Add-on Courses Offered**



Ref. No.

Date: ...../..../ 20

#### List of Add-On Courses offered by the Institution in the session 2021-2022 & number of students enrolled

| SI.<br>No. | Course Name                                                  | Conducted By                               | Duration  | Date of<br>Introduction | No. of<br>students<br>Enrolled | No. of<br>students<br>Completed |
|------------|--------------------------------------------------------------|--------------------------------------------|-----------|-------------------------|--------------------------------|---------------------------------|
| 1          | Basics of Computer<br>and Web Designing                      | Dept. of Computer Sc.<br>K. K Das College  | 30 Hrs.   | 28.04.2022              | 13