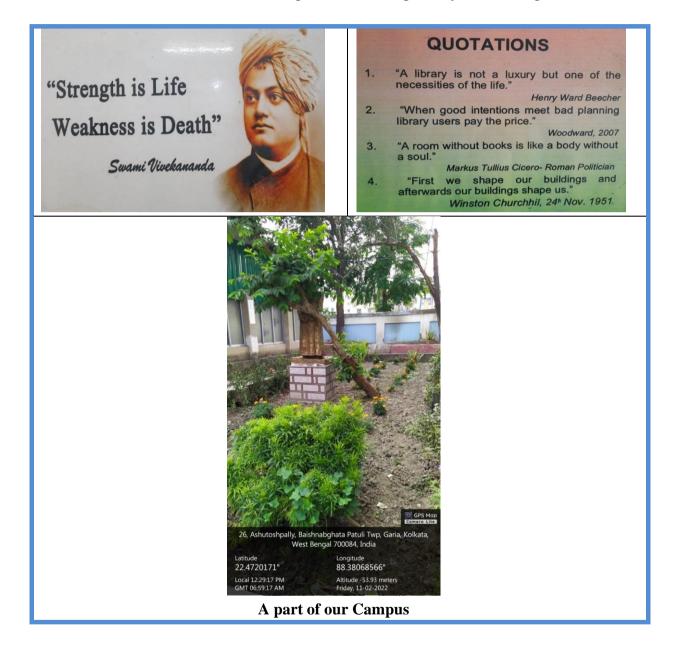

### **Learning Environment**

Learning environment play a crucial role in the success of the student. Students who study in a positive learning environment have been shown to be more motivated, engaged, and have a higher overall learning ability. Greenery can be beneficial for human stress reduction and emotional states. Therefore, students might benefit from greenery in the college.