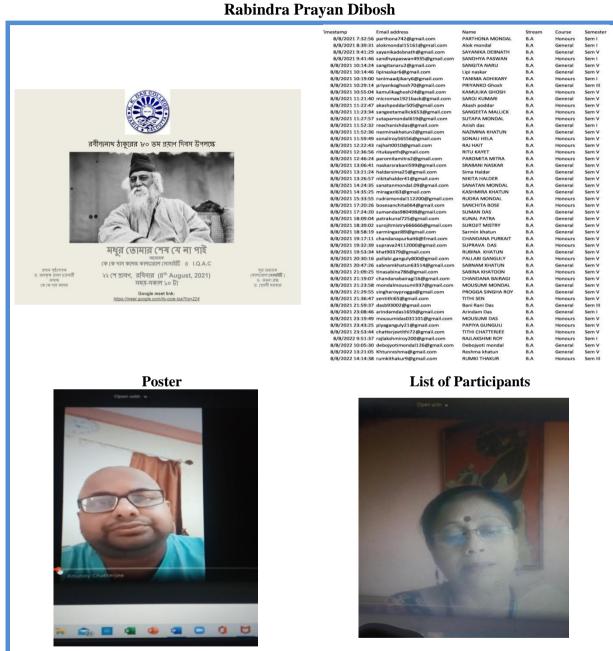

.K.Das College Principal K. K. DAS COLLEGE GRH-17, Baishnabghata-Patuli Garia, Kol-700084

### **Equal Opportunity to Girl Students**

Kanyashree Prakalpa of the government of West Bengal seeks to improve the status and wellbeing of girls, specifically those from socio-economically disadvantaged families through Conditional Cash Transfers. The college has been abiding by this scheme and had organized and encouraged students to participate in various gender sensitization programmes.



### **Cultural Activities**

Various cultural programmes were organized in online platform to break the monotony of being confined at home during the pandemic. Cultural activities play an important role in the overall personality development of students and diverse cultural activities give exposure to them.



Speakers

#### **Sub-Committees**

Sub-Committees are necessary and important, Collective information and analysis by the committees lead to solutions to complex problems. Student participation in these committees helps them to gain experience in dealing with real life situations.

|     |                                                                                                                                                                                                                             | As per decision of the G.B                                                                                                                                                                                                                                                        |