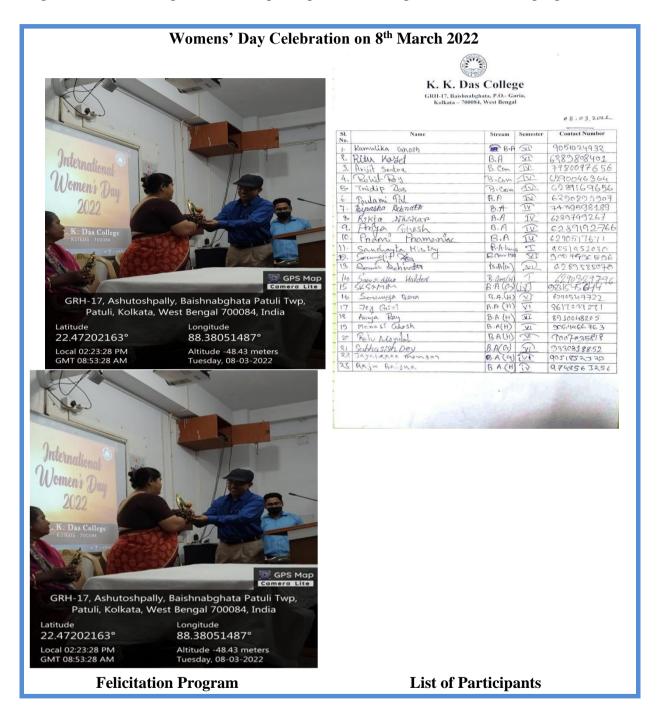

| 246                             |
| 11         | Reading the Wonders<br>of India's Past                       | Dept of History<br>K. K. Das College       | 30 Hours  | 04.03.2022              | 13                             | 13                              |



Signature of Principal, K.K.Das College Principal K. K. DAS COLLEGE GRH-17, Baishnabghata-Patuli Garia, Kol-700084

### **Equal Opportunity to Girl Students**

Kanyashree Prakalpa of the government of West Bengal seeks to improve the status and wellbeing of girls, specifically those from socio-economically disadvantaged families through Conditional Cash Transfers. The college has been abiding by this scheme and had organized and encouraged students to participate in various gender sensitization programmes.



### **Cultural Activities**

Various cultural programmes were organized in online platform to break the monotony of being confined at home during the pandemic. Cultural activities play an important role in the overall personality development of students and diverse cultural activities give exposure to them.



Speakers

#### **Sub-Committees**

Sub-Committees are necessary and important, Collective information and analysis by the committees lead to solutions to complex problems. Student participation in these committees helps them to gain experience in dealing with real life situations.

|     |