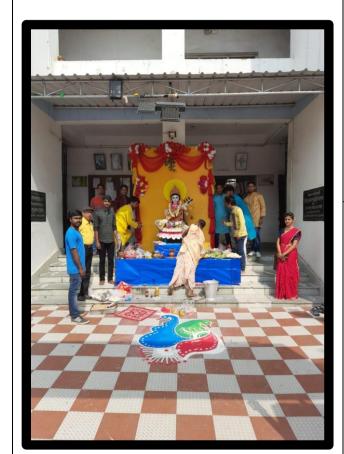

### list of Activity in which Students' Union involved

| Sl.<br>No. | Title of the Event or<br>Activity Organised      | Date or Period<br>of the<br>event/Activity | Organised by                                                                     | Number of<br>Participants |
|------------|--------------------------------------------------|--------------------------------------------|----------------------------------------------------------------------------------|---------------------------|
| 1          | Independence Day<br>Celebration                  | 15 <sup>th</sup> August<br>2020            | Cultural Society,<br>Students' Union, K.<br>K. Das College                       | 31                        |
| 2          | Foundation Day &<br>Teachers' Day<br>Celebration | 5 <sup>th</sup> Sept. 2020                 | Cultural Society,<br>Students' Union, K.<br>K. Das College                       | 65                        |
| 3          | Republic Day<br>Celebration                      | 26 <sup>th</sup> January<br>2021           | Cultural Society,<br>Students' Union, K.<br>K. Das College                       | 4                         |
| 4          | Saraswathi Puja                                  | 16th February<br>2021                      | Students' Union, K.<br>K. Das College                                            | 20                        |
| 5          | Foundation Day<br>&Teachers' Day<br>Celebration  | 5 <sup>th</sup> Sept. 2021                 | Teachers' Council,<br>Cultural Society,<br>Students' Union, K.<br>K. Das College | 56                        |

## Pictures of different activity conducted by the Student's Union in College:

Saraswati Puja 2021

Independence Day Celebration, 2021

**Blood Donation Camp 2021**