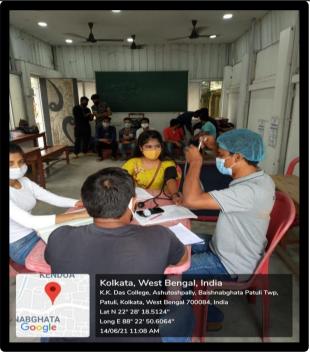

### list of Activity in which Students' Union involved

| Sl.<br>No. | Title of the Event or<br>Activity Organised      | Date or Period<br>of the<br>event/Activity | Organised by                                                                     | Number of<br>Participants |
|------------|--------------------------------------------------|--------------------------------------------|----------------------------------------------------------------------------------|---------------------------|
| 1          | Independence Day<br>Celebration                  | 15 <sup>th</sup> August<br>2020            | Cultural Society,<br>Students' Union, K.<br>K. Das College                       | 31                        |
| 2          | Foundation Day &<br>Teachers' Day<br>Celebration | 5 <sup>th</sup> Sept. 2020                 | Cultural Society,<br>Students' Union, K.<br>K. Das College                       | 65                        |
| 3          | Republic Day<br>Celebration                      | 26 <sup>th</sup> January<br>2021           | Cultural Society,<br>Students' Union, K.<br>K. Das College                       | 4                         |
| 4          | Saraswathi Puja                                  | 16th February<br>2021                      | Students' Union, K.<br>K. Das College                                            | 20                        |
| 5          | Foundation Day<br>&Teachers' Day<br>Celebration  | 5 <sup>th</sup> Sept. 2021                 | Teachers' Council,<br>Cultural Society,<br>Students' Union, K.<br>K. Das College | 56                        |

## Pictures of different activity conducted by the Student's Union in College:

Saraswati Puja 2021

Independence Day Celebration, 2021

**Blood Donation Camp 2021**