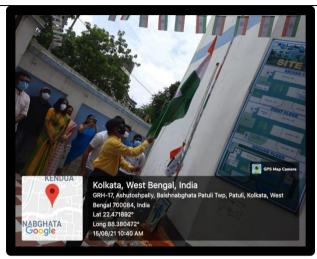

### list of Activity in which Students' Union involved

| Sl.<br>No. | Title of the Event or<br>Activity Organised      | Date or Period<br>of the<br>event/Activity | Organised by                                                                     | Number of<br>Participants |
|------------|--------------------------------------------------|--------------------------------------------|----------------------------------------------------------------------------------|---------------------------|
| 1          | Independence Day<br>Celebration                  | 15 <sup>th</sup> August<br>2020            | Cultural Society,<br>Students' Union, K.<br>K. Das College                       | 31                        |
| 2          | Foundation Day &<br>Teachers' Day<br>Celebration | 5 <sup>th</sup> Sept. 2020                 | Cultural Society,<br>Students' Union, K.<br>K. Das College                       | 65                        |
| 3          | Republic Day<br>Celebration                      | 26 <sup>th</sup> January<br>2021           | Cultural Society,<br>Students' Union, K.<br>K. Das College                       | 4                         |
| 4          | Saraswathi Puja                                  | 16th February<br>2021                      | Students' Union, K.<br>K. Das College                                            | 20                        |
| 5          | Foundation Day<br>&Teachers' Day<br>Celebration  | 5 <sup>th</sup> Sept. 2021                 | Teachers' Council,<br>Cultural Society,<br>Students' Union, K.<br>K. Das College | 56                        |

## Pictures of different activity conducted by the Student's Union in College:

Saraswati Puja 2021

Independence Day Celebration, 2021

**Blood Donation Camp 2021**