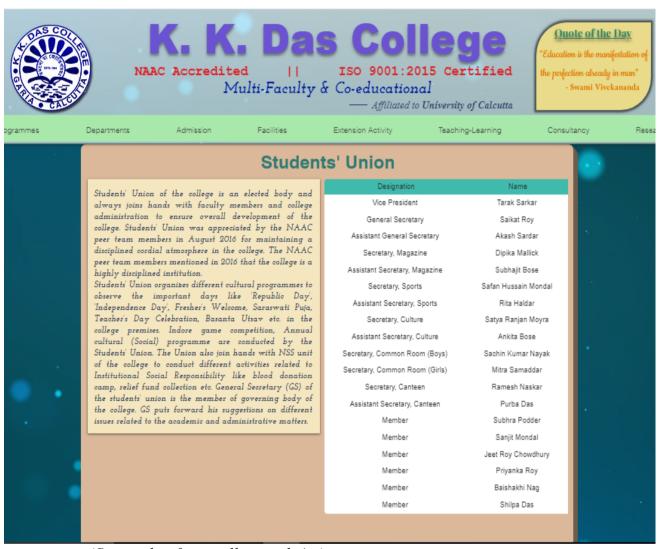

## Name of student's representatives holding different designations in the Student's Union:

(Screenshot from college website)

The list of members of the Governing Body of the college showing that the General Secretary of the Student's Union is a member of the Governing Body of the college: