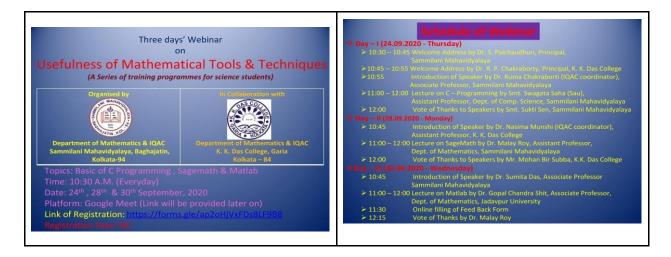

19 students enrolled

Link of the Report:

Three days Webinar on 'Usefulness of Mathematical Tools & Techniques' (A Series of training program for science students) Organized by the Department of Mathematics, K. K. Das College in Collaboration with Department of Mathematics, Sammilani Mahavidyalaya