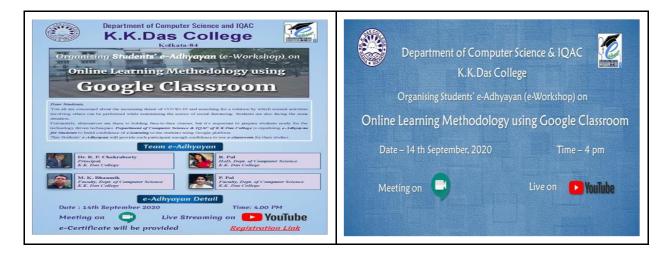

#### Students' e-Workshop on Online Learning Methodology using Google Classroom

Organized by IQAC, Department of Computer Science, K. K. Das College On 14.09.2020

Link of the Report: