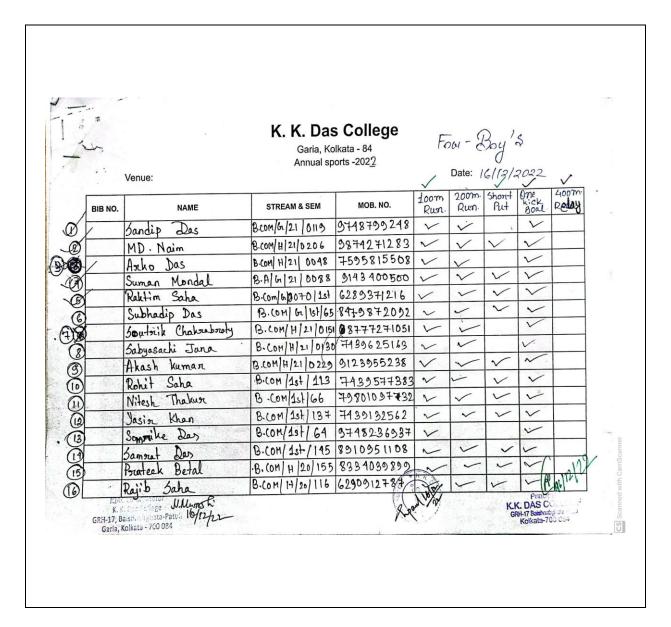

#### **Indoor Games 2022**

Date: 17.11.2022to 22.11.2022

### K. K. Das College

Garia, Kolkata - 84 Indoor sports -2022-23

Venue: K. K. Das college

Date: 21 . 11 . 20 12

| SL. | NAME               | College ID             | SEM   | MOB. NO.                                                                              | π | Chess                            | Carrom                                             | Badminto |
|-----|--------------------|------------------------|-------|---------------------------------------------------------------------------------------|---|----------------------------------|----------------------------------------------------|----------|
| 1.  | Reptha Thaker      | KKDC/2022/000918       | 121   | 8910560 153                                                                           |   |                                  |                                                    | ~        |
| 2.  | When She Raile     | KKDC 2022/001106       | 15l   | 7890971623                                                                            |   | 40                               |                                                    | V        |
| 3.  | Brijil Charabarty  | KKDC 2022 00 3628      | 3rd   | 8481008839                                                                            |   |                                  |                                                    | ~        |
| 1.  | Bandip Date        | B.COM   51  21  0119   | 3nd   | 9748799248                                                                            |   |                                  |                                                    | V        |
| 5.  | yasin Khan         | KKDC 2022 00 3732      | 101   | 7439132562                                                                            |   |                                  |                                                    | ~        |
| g.  | Gamral Das         | KKDC 2022/003265       | 12+   | 891095110.8                                                                           |   |                                  |                                                    | V        |
| 7.  | Debjil Bhownik     |                        | 151   | 9330117705                                                                            |   |                                  |                                                    | V        |
| 8.  | Comrile Dad        | KKX 2022 003456        | 16+   | 9748236937                                                                            | - |                                  |                                                    | V        |
| 9.  | Rai Bhownik        | KKDe 2022 00 0565      | 16+   | 6289023936                                                                            |   |                                  |                                                    |          |
| 10. |                    | KKDC 2022 003427       |       | 7980109732                                                                            | 7 |                                  |                                                    | V        |
| 11. | Anka Bho Clarkario | KKX 2022 003164        | 300   | 8335091430                                                                            |   |                                  |                                                    | ~        |
| 2.  | Ayar Ghosh         | KKDC 2022 003137       | 1st   | 7439452712                                                                            |   |                                  |                                                    |          |
| 3.  | Pritablish Das     | B.COM   H   21   0 137 | 3rd   | 6289 995129                                                                           |   |                                  |                                                    | V.       |
| 4.  | Priyan She Mondal  | KKBC 2022 004289       | 15+   | 8337024220                                                                            |   | 0.00                             |                                                    | ~        |
| 5.  | Paromita Danall    |                        | 1000  |                                                                                       |   | /                                | 1 ,,,                                              | 1        |
| 16. | Hu Achikari        | BA E.H 21 0005         | Boid  | 6289332868                                                                            |   |                                  | MINIT                                              | ~        |
|     |                    | 863                    | May I | IOAC Co-ordinator K. K. Das College 17, Baishnabghata-Patuli taria, Kolkata - 700 084 |   | K.K. DAS<br>GRH-17 Bak<br>Kolkat | ncipal<br>COLLEGI<br>thranghata Patul<br>a-700 084 | Ī        |