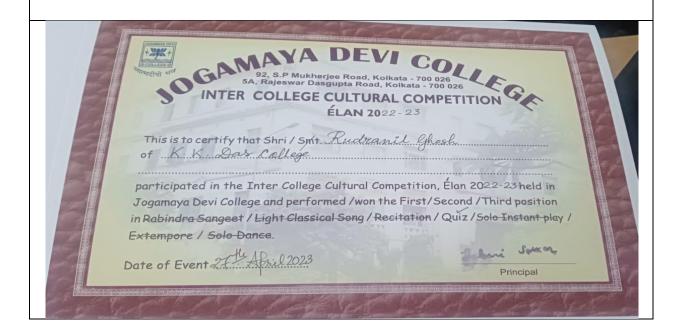

-----|----------|
| Rudranil Ghosh | B.A/EH/22/0014 | II       |
| Souvik Poddar  | B.A/EH/22/0065 | II       |

# **Certificates**

# Souvik Poddar INTER COLLEGE CULTURAL COMPETITIO This is to certify that Shri / Smit. DE DELETIE participated in the Inter College Cultural Competition, Élan 2022 23 held in Jogamaya Devi College and performed /won the First/Second / Third position in Rabindra Sangest / Light Classical Song / Recitation / Quiz / Solo Instant play / Extempore / Solo Dance. Date of Event 27 4 2023







(033) 2462 5999 +91 8902384436

[NAAC Accredited]
(Affiliated to the University of Calcutta)

GRH-17, Baishnabghata Patuli P.O. - Garia, Kolkata - 700 084, West Bengal

Web: www.kkdascollege.ac.in
E-mail: kkdascollege@gmail.com; kkdascollege@yahoo.com

### **Rudranil Ghosh**









# K. K. DAS COLLEGE [NAAC Accredited]

(033) 2462 5999 +91 8902384436

(Affiliated to the University of Calcutta)

GRH-17, Baishnabghata Patuli P.O. - Garia, Kolkata - 700 084, West Bengal Web: www.kkdascollege.ac.in

E-mail: kkdascollege@gmail.com; kkdascollege@yahoo.com

**2**: (033) 2462-5999 Mob: 8902384436



### K. K. DAS COLLEGE

[Affiliated to the University of Calcutta]
NAAC Accredited

GRH-17, Baishnabghata-Patuli Township P.O.-Garia, Kolkata - 7.00 084 http://www.kkdascollege.ac.in

Email: kkdascollege@gmail.com/kkdascollege@yahoo.com

| Ref. No | Date20 |
|---------|--------|
|---------|--------|

This is to certify that the following students of K. K. Das College took part in Quiz of "INTER COLLEGE CULTURAL COMPETITION- ELAN 2022-23" organised by JOGAMAYA DEVI COLLEGE