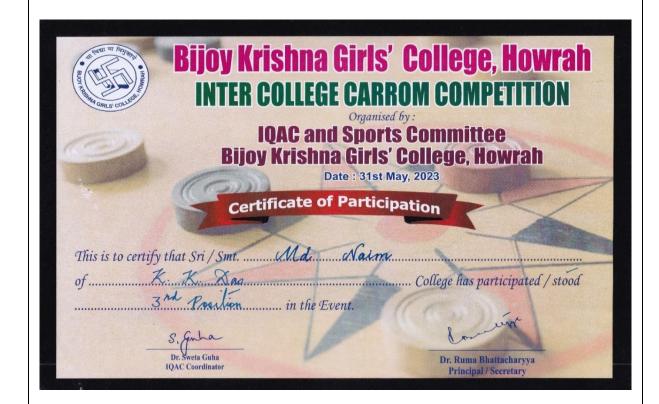

ni Halder     | B.A/G/22/0166     |







(033) 2462 5999 +91 8902384436

(Affiliated to the University of Calcutta)

GRH-17, Baishnabghata Patuli P.O. - Garia, Kolkata - 700 084, West Bengal Web: www.kkdascollege.ac.in

E-mail: kkdascollege@gmail.com; kkdascollege@yahoo.com

### **Certificate**









(033) 2462 5999 +91 8902384436

(Affiliated to the University of Calcutta)

GRH-17, Baishnabghata Patuli P.O. - Garia, Kolkata - 700 084, West Bengal Web: www.kkdascollege.ac.in

E-mail: kkdascollege@gmail.com; kkdascollege@yahoo.com





Garia, Kol-84





(033) 2462 5999 +91 8902384436

(Affiliated to the University of Calcutta)

GRH-17, Baishnabghata Patuli P.O. - Garia, Kolkata - 700 084, West Bengal Web: www.kkdascollege.ac.in

E-mail: kkdascollege@gmail.com; kkdascollege@yahoo.com









(033) 2462 5999 +91 8902384436

[NAAC Accredited] (Affiliated to the University of Calcutta)

GRH-17, Baishnabghata Patuli P.O. - Garia, Kolkata - 700 084, West Bengal Web: www.kkdascollege.ac.in

E-mail: kkdascollege@gmail.com; kkdascollege@yahoo.com

E-mail: bkgc\_howrah@yahoo.com

Phone : 2641-2341 2641-4877

#### BIJOY KRISHNA GIRLS' COLLEGE, HOWRAH

A NCTE and NAAC accredited (B<sup>†+</sup>) College 5/3, MAHATMA GANDHI ROAD, HOWRAH – 711 101.

Ref. No .....

Date:

#### TO WHOM IT MAY CONCERN

This is to certify that the following students of K. K. Das College took part in the event "Inter- College Carrom Competition" organised by Bijoy Krishna Girls' College, Howrah on 31.05.2023

#### List of participants from K. K. Das College

| SI.<br>No. | Student         |