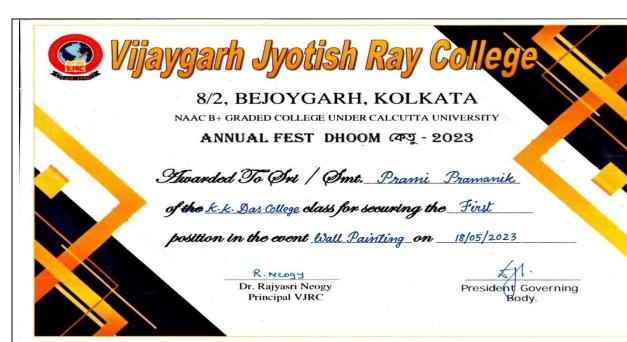

#### Rakhi Bandhan Utsab

(Rakhi making Competition)

Date: 12.08.2022

#### Rakhi Bandhan Utsab, 2022

Organized by
The Students' Union of K. K. Das College

On 12-08-2022

**Event: Rakhi Making Competition** 

#### List of Participants

| Srl. No. | Name            | Semester | Position secured |
|----------|-----------------|----------|------------------|
| 1        | Prami Pramanik  | 5th      | 1st              |
| 2        | Barsha Pramanik | 3rd      | 2nd              |
| 3        | Ananya Mitra    | 3rd      | 3rd              |
| 4        | Priyanka Mondal | 3rd      |                  |
| 5        | Riya Chowdhury  | 3rd      |                  |
| 6        | Susmita Roy     | 3rd      |                  |
| 7        | Soumyajit Mitra | 3rd      |                  |
| 8        | Arpita Roy      | 3rd      |                  |