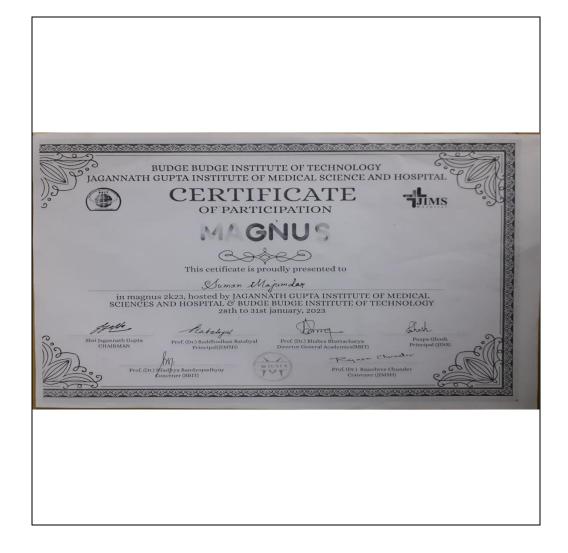

List of performers:

| Sl. No. | Name of the Students |
|---------|----------------------|
| 1       | Sujata Saha          |
| 2       | Sumon Majumder       |
| 3       | Soumyojit Mitra      |
| 4       | Krish Dasgupta       |
| 5       | Prodipto De          |