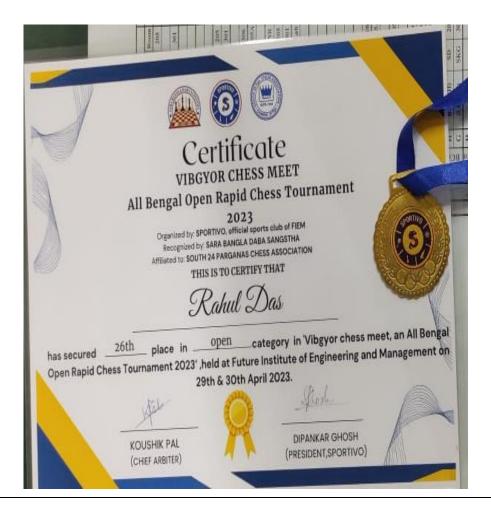

ffiliated to the University of Calcutta)

GRH-17, Baishnabghata Patuli P.O. - Garia, Kolkata - 700 084, West Bengal Web: www.kkdascollege.ac.in E-mail: kkdascollege@gmail.com; kkdascollege@yahoo.com

### **VIBGYOR CHESS MEET** ALL BENGAL OPEN RAPID CHESS TOURNAMENT 2023

Organized by

SPORTIVO, OFFICIAL SPORTS CLUB OF FIEM

Date: 29.04.2023 & 30.04.2023

**Event: Chess** 

**Student Details –** 

**Student Name: Rahul Das (26th Position)** 

**Course: B. Com Honours** 

Student ID:B.Com/H/22/0118

**Semester: II** 







(033) 2462 5999 +91 8902384436

[NAAC Accredited]
(Affiliated to the University of Calcutta)

GRH-17, Baishnabghata Patuli P.O. - Garia, Kolkata - 700 084, West Bengal Web: www.kkdascollege.ac.in

E-mail: kkdascollege@gmail.com; kkdascollege@yahoo.com

# **Certificate**







KKDC/SSR/2024/5.3.2



(033) 2462 5999 +91 8902384436

[NAAC Accredited]

(Affiliated to the University of Calcutta)

GRH-17, Baishnabghata Patuli P.O. - Garia, Kolkata - 700 084, West Bengal Web: www.kkdascollege.ac.in

E-mail: kkdascollege@gmail.com; kkdascollege@yahoo.com

**2**: (033) 2462-5999 Mob: 8902384436



# K. K. DAS COLLEGE

[Affiliated to the University of Calcutta]
NAAC Accredited

GRH-17, Baishnabghata-Patuli Township P.O.-Garia, Kolkata - 7.00 084 http://www.kkdascollege.ac.in

Email: kkdascollege@gmail.com/kkdascollege@yahoo.com

| Ref. No | Date20 |
|---------|--------|

This is to certify that the following student of K. K. Das College took part in "VIBGYOR CHESS MEET ALL BENGAL OPEN RAPID CHESS TOURNAMENT 2023" organised by SPORTIVO, OFFICIAL SPORTS CLUB OF FIEMo