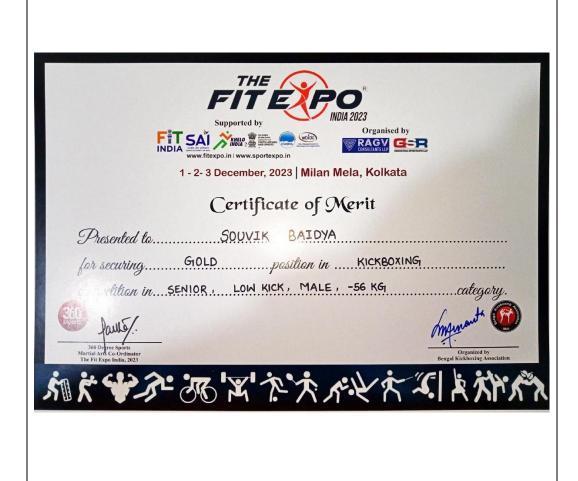

rganas

(Dr. Suvankar Chakraborty)







(033) 2462 5999 +91 8902384436

(Affiliated to the University of Calcutta)

GRH-17, Baishnabghata Patuli P.O. - Garia, Kolkata - 700 084, West Bengal Web: www.kkdascollege.ac.in E-mail: kkdascollege@gmail.com; kkdascollege@yahoo.com

#### THE FITXPO INDIA 2023

Organised by 360 DEGREE SPORTS

Date: 01.12.2023 to 03.12.2023

**Event: KICKBOXING** 

**Student Details –** 

**Student Name: SOUVIK BAIDYA (Gold in KICKBOXING)** 

**Course: B.A General** 

**Student ID:B.A/G/21/0102** 

Semester:V







(033) 2462 5999 +91 8902384436

[NAAC Accredited]

(Affiliated to the University of Calcutta)

GRH-17, Baishnabghata Patuli P.O. - Garia, Kolkata - 700 084, West Bengal Web: www.kkdascollege.ac.in

E-mail: kkdascollege@gmail.com; kkdascollege@yahoo.com









(033) 2462 5999 +91 8902384436

[NAAC Accredited]
(Affiliated to the University of Calcutta)

GRH-17, Baishnabghata Patuli P.O. - Garia, Kolkata - 700 084, West Bengal Web: www.kkdascollege.ac.in

E-mail: kkdascollege@gmail.com; kkdascollege@yahoo.com

**a**: (033) 2462-5999 Mob: 8902384436



#### K. K. DAS COLLEGE

[Affiliated to the University of Calcutta]
NAAC Accredited

GRH-17, Baishnabghata-Patuli Township P.O.-Garia, Kolkata - 7.00 084 http://www.kkdascollege.ac.in

Email: kkdascollege@gmail.com/kkdascollege@yahoo.com

| Ref. No | Date20 |
|---------|--------|

This is to certify that the following student of K. K. Das College took part in the event **Kick Boxing** of "THE FITXPO INDIA 2023" organised by 360 DEGREE SPORTS from 01.12.2023 to 03.12.2023.

#### Participant fro