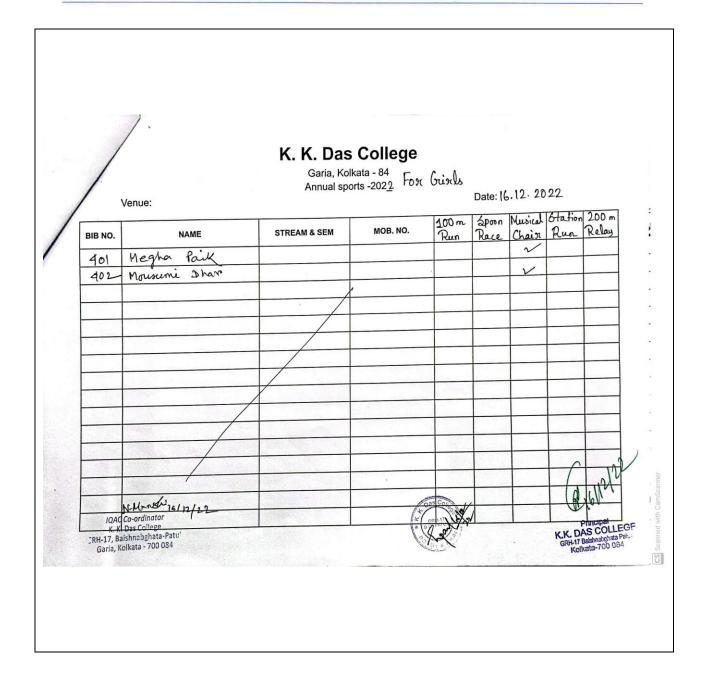

#### **Indoor Games 2022**

Date: 17.11.2022to 22.11.2022

### K. K. Das College

Garia, Kolkata - 84 Indoor sports -2022-23

Venue: K. K. Das college

Date: 21 . 11 . 20 12

| SL. | NAME               | College ID             | SEM   | MOB. NO.                                                                              | π | Chess                            | Carrom                                             | Badminto |
|-----|--------------------|------------------------|-------|---------------------------------------------------------------------------------------|---|----------------------------------|----------------------------------------------------|----------|
| 1.  | Reptha Thaker      | KKDC/2022/000918       | 121   | 8910560 153                                                                           |   |                                  |                                                    | ~        |
| 2.  | When She Raile     | KKDC 2022/001106       | 15l   | 7890971623                                                                            |   | 40                               |                                                    | V        |
| 3.  | Brijil Charabarty  | KKDC 2022 00 3628      | 3rd   | 8481008839                                                                            |   |                                  |                                                    | ~        |
| 1.  | Bandip Date        | B.COM   51  21  0119   | 3nd   | 9748799248                                                                            |   |                                  |                                                    | V        |
| 5.  | yasin Khan         | KKDC 2022 00 3732      | 101   | 7439132562                                                                            |   |                                  |                                                    | ~        |
| g.  | Gamral Das         | KKDC 2022/003265       | 12+   | 891095110.8                                                                           |   |                                  |                                                    | V        |
| 7.  | Debjil Bhownik     |                        | 151   | 9330117705                                                                            |   |                                  |                                                    | V        |
| 8.  | Comrile Dad        | KKX 2022 003456        | 16+   | 9748236937                                                                            | - |                                  |                                                    | V        |
| 9.  | Rai Bhownik        | KKDe 2022 00 0565      | 16+   | 6289023936                                                                            |   |                                  |                                                    |          |
| 10. |                    | KKDC 2022 003427       |       | 7980109732                                                                            | 7 |                                  |                                                    | V        |
| 11. | Anka Bho Clarkario | KKX 2022 003164        | 300   | 8335091430                                                                            |   |                                  |                                                    | ~        |
| 2.  | Ayar Ghosh         | KKDC 2022 003137       | 1st   | 7439452712                                                                            |   |                                  |                                                    |          |
| 3.  | Pritablish Das     | B.COM   H   21   0 137 | 3rd   | 6289 995129                                                                           |   |                                  |                                                    | V.       |
| 4.  | Priyan She Mondal  | KKBC 2022 004289       | 15+   | 8337024220                                                                            |   | 0.00                             |                                                    | ~        |
| 5.  | Paromita Danall    |                        | 1000  |                                                                                       |   | /                                | 1 ,,,                                              | 1        |
| 16. | Hu Achikari        | BA E.H 21 0005         | Boid  | 6289332868                                                                            |   |                                  | MINIT                                              | ~        |
|     |                    | 863                    | May I | IOAC Co-ordinator K. K. Das College 17, Baishnabghata-Patuli taria, Kolkata - 700 084 |   | K.K. DAS<br>GRH-17 Bak<br>Kolkat | ncipal<br>COLLEGI<br>thranghata Patul<br>a-700 084 | Ī        |