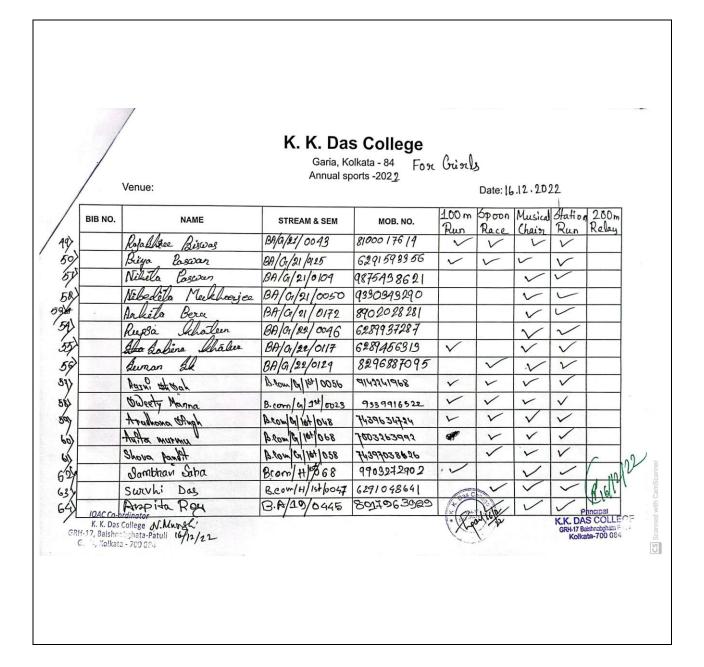

#### **Indoor Games 2022**

Date: 17.11.2022to 22.11.2022

### K. K. Das College

Garia, Kolkata - 84 Indoor sports -2022-23

Venue: K. K. Das college

Date: 21 . 11 . 20 12

| SL. | NAME               | College ID             | SEM   | MOB. NO.                                                                              | π | Chess                            | Carrom                                             | Badminto |
|-----|--------------------|------------------------|-------|---------------------------------------------------------------------------------------|---|----------------------------------|----------------------------------------------------|----------|
| 1.  | Reptha Thaker      | KKDC/2022/000918       | 121   | 8910560 153                                                                           |   |                                  |                                                    | ~        |
| 2.  | When She Raile     | KKDC 2022/001106       | 15l   | 7890971623                                                                            |   | 40                               |                                                    | V        |
| 3.  | Brijil Charabarty  | KKDC 2022 00 3628      | 3rd   | 8481008839                                                                            |   |                                  |                                                    | ~        |
| 1.  | Bandip Date        | B.COM   51  21  0119   | 3nd   | 9748799248                                                                            |   |                                  |                                                    | V        |
| 5.  | yasin Khan         | KKDC 2022 00 3732      | 101   | 7439132562                                                                            |   |                                  |                                                    | ~        |
| g.  | Gamral Das         | KKDC 2022/003265       | 12+   | 891095110.8                                                                           |   |                                  |                                                    | V        |
| 7.  | Debjil Bhownik     |                        | 151   | 9330117705                                                                            |   |                                  |                                                    | V        |
| 8.  | Comrile Dad        | KKX 2022 003456        | 16+   | 9748236937                                                                            | - |                                  |                                                    | V        |
| 9.  | Rai Bhownik        | KKDe 2022 00 0565      | 16+   | 6289023936                                                                            |   |                                  |                                                    |          |
| 10. |                    | KKDC 2022 003427       |       | 7980109732                                                                            | 7 |                                  |                                                    | V        |
| 11. | Anka Bho Clarkario | KKX 2022 003164        | 300   | 8335091430                                                                            |   |                                  |                                                    | ~        |
| 2.  | Ayar Ghosh         | KKDC 2022 003137       | 1st   | 7439452712                                                                            |   |                                  |                                                    |          |
| 3.  | Pritablish Das     | B.COM   H   21   0 137 | 3rd   | 6289 995129                                                                           |   |                                  |                                                    | V.       |
| 4.  | Priyan She Mondal  | KKBC 2022 004289       | 15+   | 8337024220                                                                            |   | 0.00                             |                                                    | ~        |
| 5.  | Paromita Danall    |                        | 1000  |                                                                                       |   | /                                | 1 ,,,                                              | 1        |
| 16. | Hu Achikari        | BA E.H 21 0005         | Boid  | 6289332868                                                                            |   |                                  | MINIT                                              | ~        |
|     |                    | 863                    | May I | IOAC Co-ordinator K. K. Das College 17, Baishnabghata-Patuli taria, Kolkata - 700 084 |   | K.K. DAS<br>GRH-17 Bak<br>Kolkat | ncipal<br>COLLEGI<br>thranghata Patul<br>a-700 084 | Ī        |