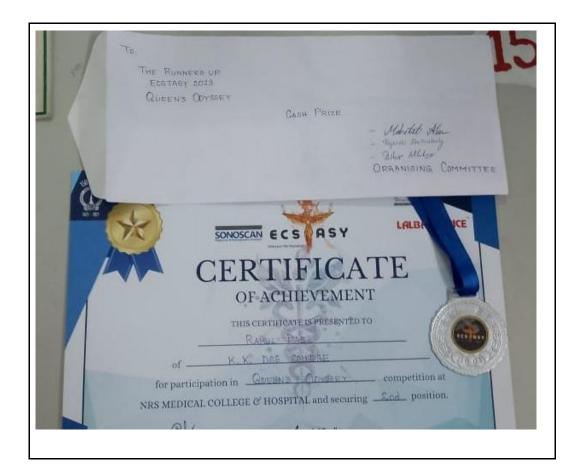

|
| 17           | 6     | Aadil, Islam               |              | 0     | 3    | 19    | 17   |
| 18           | 16    | Diganta, Mukherjee         |              | 0     | 3    | 17,5  | 16   |
| 19           | 34    | Shubhabrata, Kundu         |              | 0     | 3    | 17,5  | 15,5 |
| 20           | 30    | Sadaf, Yasmin              |              | 0     | 3    | 16,5  | 16   |
| 21           | 22    | Prince, Kumar Ba           | rnwal        | 0     | 3    | 16    | 15   |







# K. K. DAS COLLEGE [NAAC Accredited]

(033) 2462 5999 +91 8902384436

(Affiliated to the University of Calcutta)

GRH-17, Baishnabghata Patuli P.O. - Garia, Kolkata - 700 084, West Bengal Web: www.kkdascollege.ac.in

E-mail: kkdascollege@gmail.com; kkdascollege@yahoo.com

### **Certificate**









(033) 2462 5999 +91 8902384436

[NAAC Accredited]
(Affiliated to the University of Calcutta)

GRH-17, Baishnabghata Patuli P.O. - Garia, Kolkata - 700 084, West Bengal Web: www.kkdascollege.ac.in

E-mail: kkdascollege@gmail.com; kkdascollege@yahoo.com

**a**: (033) 2462-5999 Mob: 8902384436



#### K. K. DAS COLLEGE

[Affiliated to the University of Calcutta]
NAAC Accredited

GRH-17, Baishnabghata-Patuli Township P.O.-Garia, Kolkata - 7.00 084 http://www.kkdascollege.ac.in

Email: kkdascollege@gmail.com/kkdascollege@yahoo.com

| Ref. No | Date20 |
|---------|--------|

This is to certify that the following student of K. K. Das College took part in the event **Kick Boxing** of "THE FITXPO INDIA 2023" organised by 360 DEGREE SPORTS from 01.12.2023 to 03.12.2023.

#### Participant fro