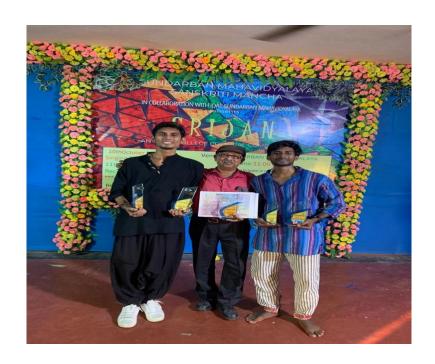

College

Principal K. K. DAS COLLEGE GRH-17, Baishnabghata-Patuli Garia, Kol-700084

123

KKDC/SSR/2024/5.3.2



(033) 2462 5999 +91 8902384436

(Affiliated to the University of Calcutta)

GRH-17, Baishnabghata Patuli P.O. - Garia, Kolkata - 700 084, West Bengal Web: www.kkdascollege.ac.in

E-mail: kkdascollege@gmail.com; kkdascollege@yahoo.com

# SRIJAN AN INTER COLLEGE CULTURAL COMPETITION

Organized by

#### SUNDARBAN MAHAVIDYALAYA SANSKRITI MANCHA

Date: 10.10.2023

**Student Details –** 

| Name            | Course         | Student ID       | Semester | Event |
|-----------------|----------------|------------------|----------|-------|
| Soumyajit Mitra | B. Com Honours | B. Com/H/21/0056 | V        | Song  |
| Suman Majumder  | B. Com General | B. Com/G/21/0113 | V        | Dance |









(033) 2462 5999 +91 8902384436

[NAAC Accredited]

(Affiliated to the University of Calcutta)

GRH-17, Baishnabghata Patuli P.O. - Garia, Kolkata - 700 084, West Bengal Web: www.kkdascollege.ac.in

E-mail: kkdascollege@gmail.com; kkdascollege@yahoo.com

Phone - 033682363540 / Mobile - 9874019614

### SUNDARBAN MAHAVIDYALAYA

MARIA DO PE

**Estd. - 1965** Kakdwip • South 24 Pgs • PIN - 743347

NAAC Accredited with "A" Grade

Website: www.sundarbanmahavidyalaya.in E-mail: sundaram1965@gmail.com

This is to certify that the following students of K. K. Das College took part in different events of "SRIJAN-an Inter College Cultural Competition" organised by Sundarban Mahavidyalaya Sanskriti Mancha on 10.10.2023

#### List of participants from K. K. Das College

| Sl.<br>No. | Name of<br>