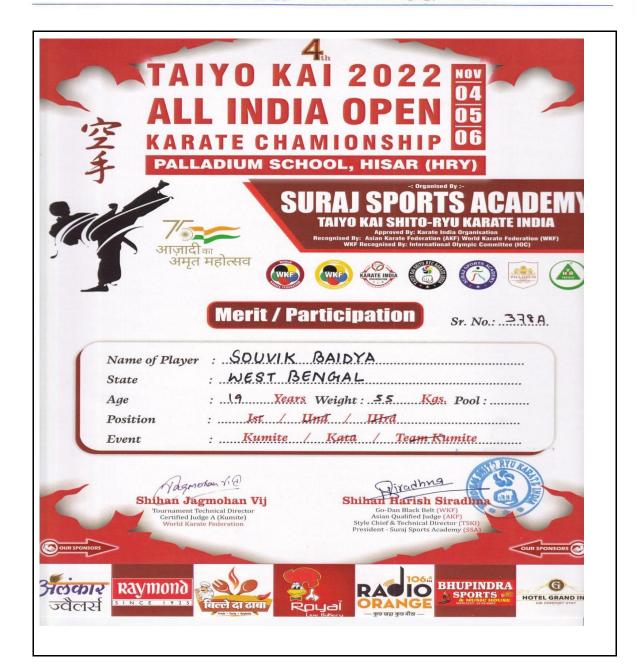

3) 2462 5999 +91 8902384436

(Affiliated to the University of Calcutta)

GRH-17, Baishnabghata Patuli P.O. - Garia, Kolkata - 700 084, West Bengal Web: www.kkdascollege.ac.in

E-mail: kkdascollege@gmail.com; kkdascollege@yahoo.com

### 4th TAIYO KAI 2022 ALL INDIA OPEN KARATE CHAMPIONSHIP

Organised by SURAJ SPORTS ACADEMY

Date: 04.11.2022 to 06.11.2022

**Event: Kata & Kumite** 

Student Details -

Student Name: SOUVIK BAIDYA (3<sup>rd</sup> place in Kata)

**Course: B.A General** 

**Student ID:B.A/G/21/0102** 

**Semester: III** 







(033) 2462 5999 +91 8902384436

[NAAC Accredited] (Affiliated to the University of Calcutta)

GRH-17, Baishnabghata Patuli P.O. - Garia, Kolkata - 700 084, West Bengal Web: www.kkdascollege.ac.in

E-mail: kkdascollege@gmail.com; kkdascollege@yahoo.com









(033) 2462 5999 +91 8902384436

[NAAC Accredited]
(Affiliated to the University of Calcutta)

GRH-17, Baishnabghata Patuli P.O. - Garia, Kolkata - 700 084, West Bengal Web: www.kkdascollege.ac.in

E-mail: kkdascollege@gmail.com; kkdascollege@yahoo.com







Garia, Kol-84



# K. K. DAS COLLEGE [NAAC Accredited]

(033) 2462 5999 +91 8902384436

(Affiliated to the University of Calcutta)

GRH-17, Baishnabghata Patuli P.O. - Garia, Kolkata - 700 084, West Bengal Web: www.kkdascollege.ac.in

E-mail: kkdascollege@gmail.com; kkdascollege@yahoo.com

**2** : (033) 2462-5999 Mob : 8902384436



# K. K. DAS COLLEGE

[Affiliated to the University of Calcutta]
NAAC Accredited

GRH-17, Baishnabghata-Patuli Township P.O.-Garia, Kolkata - 7.00 084 http://www.kkdascollege.ac.in

Email: kkdascolle