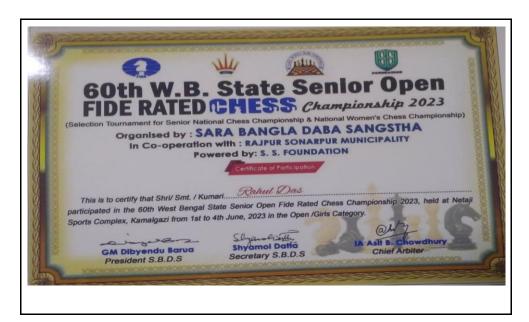

| 4          | Boni Halder     | B.A/G/22/0166   | Up                 |

Principal 3115 2

Bijoy Krishna Girls' College, Howrah

Principal / Secretary
Bijay Krishna Girls' College
5/3, M.G. Road, Howrah-1





Garia, Kol-84



(033) 2462 5999 +91 8902384436

[NAAC Accredited] (Affiliated to the University of Calcutta)

GRH-17, Baishnabghata Patuli P.O. - Garia, Kolkata - 700 084, West Bengal Web: www.kkdascollege.ac.in

E-mail: kkdascollege@gmail.com; kkdascollege@yahoo.com

### 60<sup>th</sup> W.B STATE SENIOR OPEN FIDE RATED CHESS CHAMPIONSHIP 2023

Organized by SARA BANGLA DABA SANGSTHA

Date: 01.06.2023 to 04.06.2023

**Event: Chess** 

**Student Details –** 

**Student Name: Rahul Das Course: B. Com Honours** 

**Student ID:B. Com/H/22/0118** 

**Semester: II** 

### **Certificate**









(033) 2462 5999 +91 8902384436

[NAAC Accredited]
(Affiliated to the University of Calcutta)

GRH-17, Baishnabghata Patuli P.O. - Garia, Kolkata - 700 084, West Bengal Web: www.kkdascollege.ac.in

E-mail: kkdascollege@gmail.com; kkdascollege@yahoo.com

**a**: (033) 2462-5999 Mob: 8902384436



#### K. K. DAS COLLEGE

[Affiliated to the University of Calcutta] NAAC Accredited

GRH-17, Baishnabghata-Patuli Township P.O.-Garia, Kolkata - 700 084 http://www.kkdascollege.ac.in

Email: kkdascollege@gmail.com/kkdascollege@yahoo.com

| Ref. No | Date20 |
|---------|--------|

This is to certify that the following student of K. K. Das College took part in "INTER COLLEGE CHESS TOURNAMENT" organised by NRSMC FESTIVAL COMMITTEE on 07.10.2023.

#### Participant from K. K. Das College

| Name