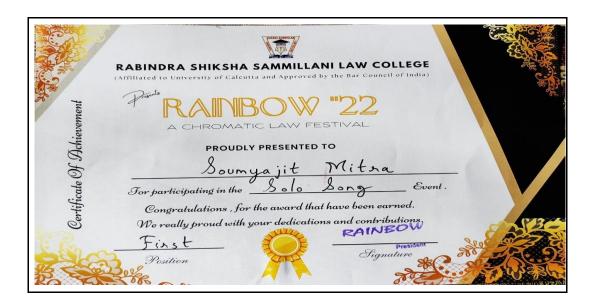

#### List of Performers:

| Srl. No. | Name                            | Participated in |
|----------|---------------------------------|-----------------|
| 1        | Dr. Anjana Brahma (Teacher)     | Speech and song |
| 2        | Ms. Deblina Biswas (Teacher)    | Song            |
| 3        | Mr. Sayan Kumar Gupta (Teacher) | Song            |
| 4        | Dr. Sreyashi Sarkar (Teacher)   | Speech and Song |
| 5        | Mr. Gourab Dutta (Teacher)      | Speech and Song |
| 6        | Ishani Ghosh (Students)         | Song            |
| 7        | Soumyajit Mitra (Students)      | Song            |
| 8        | Ranajoy Sarkar (Students)       | Song            |