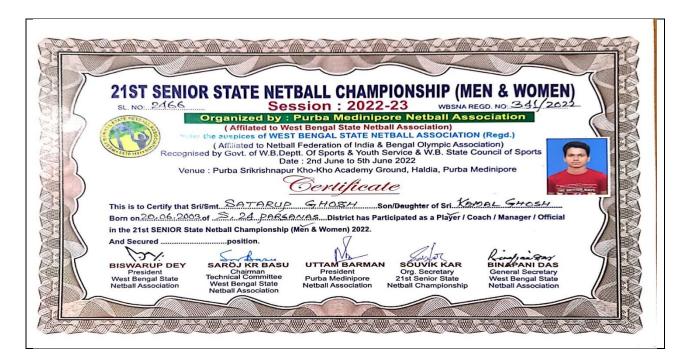

's)   |

17.10.2023

IQAC Coordinator, K. K. DAS COLLEGE

iQAC Co-ordinator K. K. Das College CRH-17, Baishnabghata-Patuli --ria, Kolkata - 700 085



Principal, K. K. DAS COLLEGE

Principal K.K. DAS COLLEGE GRH-17, Baishnabghata, Patuli Kolkata-700 084



(033) 2462 5999 +91 8902384436

[NAAC Accredited]

(Affiliated to the University of Calcutta)

GRH-17, Baishnabghata Patuli P.O. - Garia, Kolkata - 700 084, West Bengal Web: www.kkdascollege.ac.in

E-mail: kkdascollege@gmail.com; kkdascollege@yahoo.com

### 21st SENIOR STATE NETBALL CHAMPIONSHIP(MEN & WOMEN)

#### Organised by PURBA MEDINIPORE NETBALL ASSOCIATION

Date: 02.06.2022 to 05.06.2022

**Event: Netball Men** 

Student Details –

**Student Name:SATARUP GHOSH** 

Course: B.A General

**Student ID: B.A/G/21/0069** 

Semester: II









(033) 2462 5999 +91 8902384436

[NAAC Accredited]

(Affiliated to the University of Calcutta)

GRH-17, Baishnabghata Patuli P.O. - Garia, Kolkata - 700 084, West Bengal Web: www.kkdascollege.ac.in

E-mail: kkdascollege@gmail.com; kkdascollege@yahoo.com

**2**: (033) 2462-5999 Mob: 8902384436



### K. K. DAS COLLEGE

[Affiliated to the University of Calcutta]
NAAC Accredited

GRH-17, Baishnabghata-Patuli Township P.O.-Garia, Kolkata - 7.00 084 http://www.kkdascollege.ac.in

Email: kkdascollege@gmail.com/kkdascollege@yahoo.com

| Ref. No | Date20 |
|---------|--------|

This is to certify that the following student of K. K. Das College took part in the event **Netball** of "21st SENIOR STATE NETBALL CHAMPIONSHIP(MEN & WOMEN)" organised by PURBA MEDINIPORE NETBALL ASSOCIATION from 02