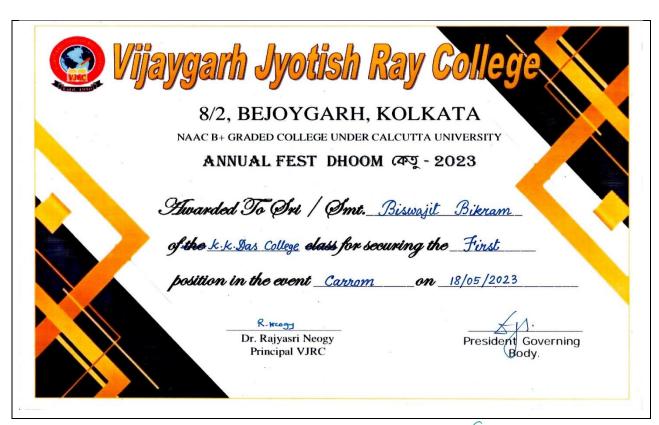

#### **Indoor Games 2022**

Date: 17.11.2022to 22.11.2022

### K. K. Das College

Garia, Kolkata - 84 Indoor sports -2022-23

Venue: K. K. Das college

Date: 21 . 11 . 20 12

| SL. | NAME               | College ID             | SEM   | MOB. NO.                                                                              | π | Chess                            | Carrom                                             | Badminto |
|-----|--------------------|------------------------|-------|---------------------------------------------------------------------------------------|---|----------------------------------|----------------------------------------------------|----------|
| 1.  | Reptha Thaker      | KKDC/2022/000918       | 121   | 8910560 153                                                                           |   |                                  |                                                    | ~        |
| 2.  | When She Raile     | KKDC 2022/001106       | 15l   | 7890971623                                                                            |   | 40                               |                                                    | V        |
| 3.  | Brijil Charabarty  | KKDC 2022 00 3628      | 3rd   | 8481008839                                                                            |   |                                  |                                                    | ~        |
| 1.  | Bandip Date        | B.COM   51  21  0119   | 3nd   | 9748799248                                                                            |   |                                  |                                                    | V        |
| 5.  | yasin Khan         | KKDC 2022 00 3732      | 101   | 7439132562                                                                            |   |                                  |                                                    | ~        |
| g.  | Gamral Das         | KKDC 2022/003265       | 12+   | 891095110.8                                                                           |   |                                  |                                                    | V        |
| 7.  | Debjil Bhownik     |                        | 151   | 9330117705                                                                            |   |                                  |                                                    | V        |
| 8.  | Comrile Dad        | KKX 2022 003456        | 16+   | 9748236937                                                                            | - |                                  |                                                    | V        |
| 9.  | Rai Bhownik        | KKDe 2022 00 0565      | 16+   | 6289023936                                                                            |   |                                  |                                                    |          |
| 10. |                    | KKDC 2022 003427       |       | 7980109732                                                                            | 7 |                                  |                                                    | V        |
| 11. | Anka Bho Clarkario | KKX 2022 003164        | 300   | 8335091430                                                                            |   |                                  |                                                    | ~        |
| 2.  | Ayar Ghosh         | KKDC 2022 003137       | 1st   | 7439452712                                                                            |   |                                  |                                                    |          |
| 3.  | Pritablish Das     | B.COM   H   21   0 137 | 3rd   | 6289 995129                                                                           |   |                                  |                                                    | V.       |
| 4.  | Priyan She Mondal  | KKBC 2022 004289       | 15+   | 8337024220                                                                            |   | 0.00                             |                                                    | ~        |
| 5.  | Paromita Danall    |                        | 1000  |                                                                                       |   | /                                | 1 ,,,                                              | 1        |
| 16. | Hu Achikari        | BA E.H 21 0005         | Boid  | 6289332868                                                                            |   |                                  | MINIT                                              | ~        |
|     |                    | 863                    | May I | IOAC Co-ordinator K. K. Das College 17, Baishnabghata-Patuli taria, Kolkata - 700 084 |   | K.K. DAS<br>GRH-17 Bak<br>Kolkat | ncipal<br>COLLEGI<br>thranghata Patul<br>a-700 084 | Ī        |