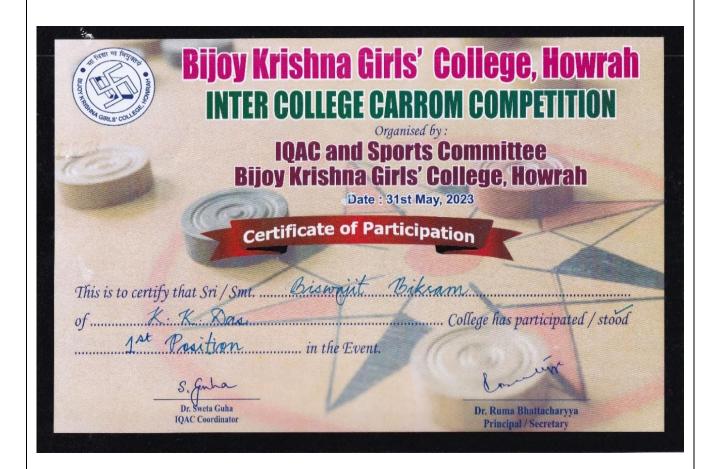

of Calcutta)

GRH-17, Baishnabghata Patuli P.O. - Garia, Kolkata - 700 084, West Bengal Web: www.kkdascollege.ac.in

E-mail: kkdascollege@gmail.com; kkdascollege@yahoo.com

### **CARROM COMPETITION**

Organized by

#### HOWRAH BIJAY KRISHNA GIRLS COLLEGE

Date: 31.05.2023

**Student Details -**

| Name            | <b>Student ID</b> |
|-----------------|-------------------|
| Biswajit Bikram | B.A/20/0436       |
| Rohit Banerjee  | B.Com/H/21/0239   |
| Md.Naim         | B.Com/H/21/0206   |
| Boni Halder     | B.A/G/22/0166     |







(033) 2462 5999 +91 8902384436

(Affiliated to the University of Calcutta)

GRH-17, Baishnabghata Patuli P.O. - Garia, Kolkata - 700 084, West Bengal Web: www.kkdascollege.ac.in

E-mail: kkdascollege@gmail.com; kkdascollege@yahoo.com

### **Certificate**









(033) 2462 5999 +91 8902384436

(Affiliated to the University of Calcutta)

GRH-17, Baishnabghata Patuli P.O. - Garia, Kolkata - 700 084, West Bengal Web: www.kkdascollege.ac.in

E-mail: kkdascollege@gmail.com; kkdascollege@yahoo.com





Garia, Kol-84





(033) 2462 5999 +91 8902384436

(Affiliated to the University of Calcutta)

GRH-17, Baishnabghata Patuli P.O. - Garia, Kolkata - 700 084, West Bengal Web: www.kkdascollege.ac.in

E-mail: kkdascollege@gmail.com; kkdascollege@yahoo.com









(033) 2462 5999 +91 8902384436

[NAAC Accredited] (Affiliated to the University of Calcutta)

GRH-17, Baishnabghata Patuli P.O. - Garia, Kolkata - 700 084, West Bengal Web: www.kkdascollege.ac.in

E-mail: kkdascollege@gmail.com; kkdascollege@yahoo.com

E-mail: bkgc\_howrah@yahoo.com

Phone