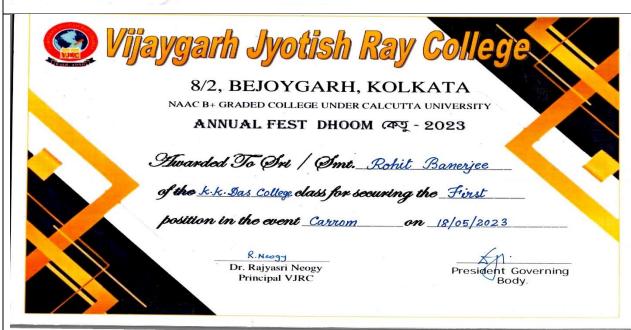

#### **Indoor Games 2022**

Date: 17.11.2022to 22.11.2022

### K. K. Das College

Garia, Kolkata - 84 Indoor sports -2022-23

Venue: K. K. Das college

Date: 21 . 11 . 20 12

| SL. | NAME               | College ID             | SEM   | MOB. NO.                                                                              | π | Chess                            | Carrom                                             | Badminto |
|-----|--------------------|------------------------|-------|---------------------------------------------------------------------------------------|---|----------------------------------|----------------------------------------------------|----------|
| 1.  | Reptha Thaker      | KKDC/2022/000918       | 121   | 8910560 153                                                                           |   |                                  |                                                    | ~        |
| 2.  | When She Raile     | KKDC 2022/001106       | 15l   | 7890971623                                                                            |   | 40                               |                                                    | V        |
| 3.  | Brijil Charabarty  | KKDC 2022 00 3628      | 3rd   | 8481008839                                                                            |   |                                  |                                                    | ~        |
| 1.  | Bandip Date        | B.COM   51  21  0119   | 3nd   | 9748799248                                                                            |   |                                  |                                                    | V        |
| 5.  | yasin Khan         | KKDC 2022 00 3732      | 101   | 7439132562                                                                            |   |                                  |                                                    | ~        |
| g.  | Gamral Das         | KKDC 2022/003265       | 12+   | 891095110.8                                                                           |   |                                  |                                                    | V        |
| 7.  | Debjil Bhownik     |                        | 151   | 9330117705                                                                            |   |                                  |                                                    | V        |
| 8.  | Comrile Dad        | KKX 2022 003456        | 16+   | 9748236937                                                                            | - |                                  |                                                    | V        |
| 9.  | Rai Bhownik        | KKDe 2022 00 0565      | 16+   | 6289023936                                                                            |   |                                  |                                                    |          |
| 10. |                    | KKDC 2022 003427       |       | 7980109732                                                                            | 7 |                                  |                                                    | V        |
| 11. | Anka Bho Clarkario | KKX 2022 003164        | 300   | 8335091430                                                                            |   |                                  |                                                    | ~        |
| 2.  | Ayar Ghosh         | KKDC 2022 003137       | 1st   | 7439452712                                                                            |   |                                  |                                                    |          |
| 3.  | Pritablish Das     | B.COM   H   21   0 137 | 3rd   | 6289 995129                                                                           |   |                                  |                                                    | V.       |
| 4.  | Priyan She Mondal  | KKBC 2022 004289       | 15+   | 8337024220                                                                            |   | 0.00                             |                                                    | ~        |
| 5.  | Paromita Danall    |                        | 1000  |                                                                                       |   | /                                | 1 ,,,                                              | 1        |
| 16. | Hu Achikari        | BA E.H 21 0005         | Boid  | 6289332868                                                                            |   |                                  | MINIT                                              | ~        |
|     |                    | 863                    | May I | IOAC Co-ordinator K. K. Das College 17, Baishnabghata-Patuli taria, Kolkata - 700 084 |   | K.K. DAS<br>GRH-17 Bak<br>Kolkat | ncipal<br>COLLEGI<br>thranghata Patul<br>a-700 084 | Ī        |