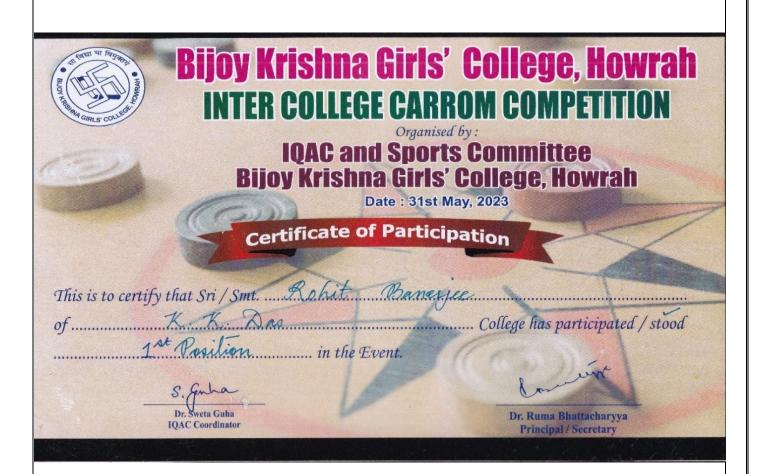

RLS COLLEGE

Date: 31.05.2023

**Student Details -**

| Name            | <b>Student ID</b> |
|-----------------|-------------------|
| Biswajit Bikram | B.A/20/0436       |
| Rohit Banerjee  | B.Com/H/21/0239   |
| Md.Naim         | B.Com/H/21/0206   |
| Boni Halder     | B.A/G/22/0166     |







(033) 2462 5999 +91 8902384436

(Affiliated to the University of Calcutta)

GRH-17, Baishnabghata Patuli P.O. - Garia, Kolkata - 700 084, West Bengal Web: www.kkdascollege.ac.in

E-mail: kkdascollege@gmail.com; kkdascollege@yahoo.com

### **Certificate**









(033) 2462 5999 +91 8902384436

(Affiliated to the University of Calcutta)

GRH-17, Baishnabghata Patuli P.O. - Garia, Kolkata - 700 084, West Bengal Web: www.kkdascollege.ac.in

E-mail: kkdascollege@gmail.com; kkdascollege@yahoo.com





Garia, Kol-84





(033) 2462 5999 +91 8902384436

(Affiliated to the University of Calcutta)

GRH-17, Baishnabghata Patuli P.O. - Garia, Kolkata - 700 084, West Bengal Web: www.kkdascollege.ac.in

E-mail: kkdascollege@gmail.com; kkdascollege@yahoo.com









(033) 2462 5999 +91 8902384436

[NAAC Accredited] (Affiliated to the University of Calcutta)

GRH-17, Baishnabghata Patuli P.O. - Garia, Kolkata - 700 084, West Bengal Web: www.kkdascollege.ac.in

E-mail: kkdascollege@gmail.com; kkdascollege@yahoo.com

E-mail: bkgc\_howrah@yahoo.com

Phone : 2641-2341 2641-4877

#### BIJOY KRISHNA GIRLS' COLLEGE, HOWRAH

A NCTE and NAAC accredited (B<sup>†+</sup>) College 5/3, MAHATMA GANDHI ROAD, HOWRAH – 711 101.

Ref. No .....

Date:

#### TO WHOM IT MAY CONCERN

This is to certify that the f