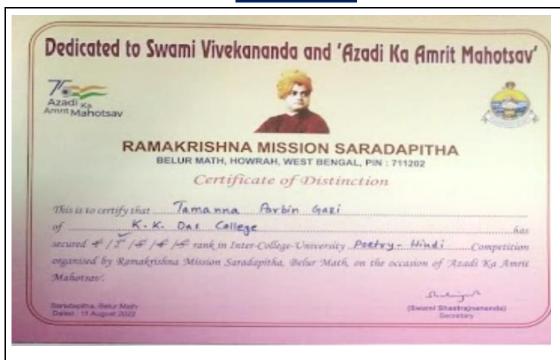

---------------------|-------------|----------------|
| 1       | Tamanna Parbin Gazi | B.A/19/0047 | Poetry Writing |



Principal K. K. Das College

Principal K. K. DAS COLLEGE GRH-17, Baishnabghata-Patuli Garia, Kol-700084



(033) 2462 5999 +91 8902384436

(Affiliated to the University of Calcutta)

GRH-17, Baishnabghata Patuli P.O. - Garia, Kolkata - 700 084, West Bengal Web: www.kkdascollege.ac.in

E-mail: kkdascollege@gmail.com; kkdascollege@yahoo.com

### DEDICATED TO SWAMI VIVEKANANDA AND 'AZADI KA AMRIT MAHOTSAV'

Organised by RAMAKRISHNA MISSION SARADAPITHA

Date:11.08.2022

**Event: Poetry in Hindi** 

Student Details –

**Student Name: Tamanna Parbin Gazi (2<sup>nd</sup> Position)** 

Course: B.A English Honours Student ID: B.A/19/0047

**Semester: VI** 

### **Certificate**









(033) 2462 5999 +91 8902384436

(Affiliated to the University of Calcutta)

GRH-17, Baishnabghata Patuli P.O. - Garia, Kolkata - 700 084, West Bengal Web: www.kkdascollege.ac.in

E-mail: kkdascollege@gmail.com; kkdascollege@yahoo.com

**3**: (033) 2462-5999 Mob: 8902384436



### K. K. DAS COLLEGE

[Affiliated to the University of Calcutta]
NAAC Accredited

GRH-17, Baishnabghata-Patuli Township P.O.-Garia, Kolkata - 700 084 http://www.kkdascollege.ac.in

Email: kkdascollege@gmail.com/kkdascollege@yahoo.com

| Ref. No | Date20 |
|---------|--------|
| 0 0     | 1      |

This is to certify that the following student of K. K. Das College took part in an event of the programme "Dedicated to Swami Vivekananda and Azadi ka Amrit Mahotsav" organised by Ramkrishna Mission, Saradapithaon 1