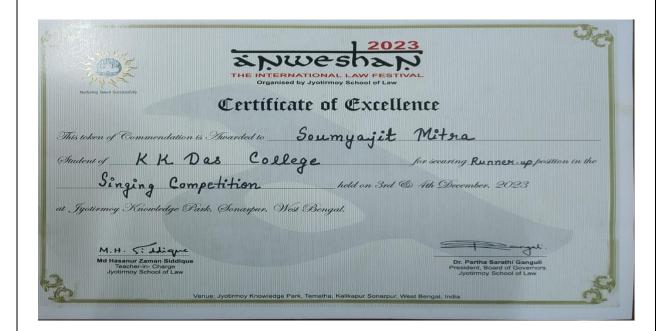

gal Web: www.kkdascollege.ac.in E-mail: kkdascollege@gmail.com; kkdascollege@yahoo.com

# ANWESHAN THE INTERNATIONAL LAW FESTIVAL

# Organized by JYOTIRMOY SCHOOL OF LAW

Date: 02.12.2023 to 04.12.2023

**Student Details –** 

| Name            | Semester | Event |
|-----------------|----------|-------|
| Soumyajit Mitra | V        | Song  |
| Sutrishna Das   | Ι        | Dance |
| Sayari Das      | Ι        | Dance |
| Sarannya Sen    | Ι        | Dance |
| Namrata Mandal  | III      | Dance |
| Gungun Bose     | III      | Dance |







(033) 2462 5999 +91 8902384436

[NAAC Accredited]
(Affiliated to the University of Calcutta)

GRH-17, Baishnabghata Patuli

P.O. - Garia, Kolkata - 700 084, West Bengal Web: www.kkdascollege.ac.in

E-mail: kkdascollege@gmail.com; kkdascollege@yahoo.com









(033) 2462 5999 +91 8902384436

[NAAC Accredited]
(Affiliated to the University of Calcutta)

GRH-17, Baishnabghata Patuli P.O. - Garia, Kolkata - 700 084, West Bengal Web: www.kkdascollege.ac.in

E-mail: kkdascollege@gmail.com; kkdascollege@yahoo.com

**2** : (033) 2462-5999 Mob : 8902384436



#### K. K. DAS COLLEGE

[Affiliated to the University of Calcutta]
NAAC Accredited

GRH-17, Baishnabghata-Patuli Township P.O.-Garia, Kolkata - 7.00 084 http://www.kkdascollege.ac.in

Email: kkdascollege@gmail.com/kkdascollege@yahoo.com

| Ref. No | Date20 |
|---------|--------|

This is to certify that the following students of K. K. Das College took part in different events of "ANWESHAN THE INTERNATIONAL LAW FESTIVAL" organised by *JYOTIRMOY SCHOOL OF LAW* from 02.12.2023 to 04.12.2023.