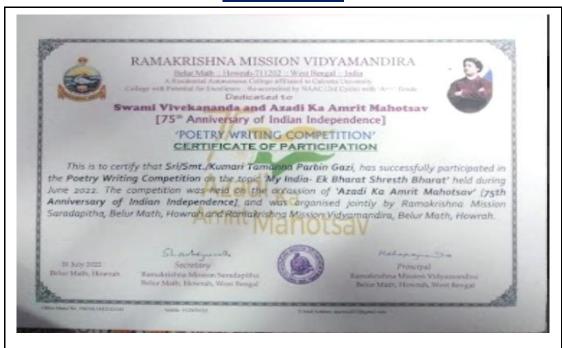

-----|-------------|
| 1       | SATARUP GHOSH       | B.A/G/21/0069 | Netball Men |

Das Co

Principal K. K. Das College

Principal K. K. DAS COLLEGE GRH-17, Baishnabghata-Patuli Garia, Kol-700084



(033) 2462 5999 +91 8902384436

(Affiliated to the University of Calcutta)

GRH-17, Baishnabghata Patuli P.O. - Garia, Kolkata - 700 084, West Bengal Web: www.kkdascollege.ac.in

E-mail: kkdascollege@gmail.com; kkdascollege@yahoo.com

# SWAMI VIVEKANANDA AND 'AZADI KA AMRIT MAHOTSAV' [75<sup>TH</sup> ANNIVERSARY OF INDIAN INDEPENDENCE]

## Organised by RAMAKRISHNA MISSION VIDYAMANDIRA

Date: 31.07.2022

**Event: Poetry writing Competition** 

**Student Details –** 

Student Name: Tamanna Parbin Gazi

Course: B.A English Honours Student ID: B.A/19/0047

**Semester: VI** 

### **Certificate**









(033) 2462 5999 +91 8902384436

[NAAC Accredited]

(Affiliated to the University of Calcutta)

GRH-17, Baishnabghata Patuli P.O. - Garia, Kolkata - 700 084, West Bengal Web: www.kkdascollege.ac.in

E-mail: kkdascollege@gmail.com; kkdascollege@yahoo.com

**1** : (033) 2462-5999 Mob : 8902384436



### K. K. DAS COLLEGE

[Affiliated to the University of Calcutta]
NAAC Accredited

GRH-17, Baishnabghata-Patuli Township P.O.-Garia, Kolkata - 700 084 http://www.kkdascollege.ac.in

Email: kkdascollege@gmail.com/kkdascollege@yahoo.com

| Ref. No | Date | 20 |
|---------|------|----|

This is to certify that the following student of K. K. Das College took part in an event of the programme Dedicated to Swami Vivekananda and 'Azadi ka Amrit Mahotsav', organised by Ramkrishna Mission Vidyamand