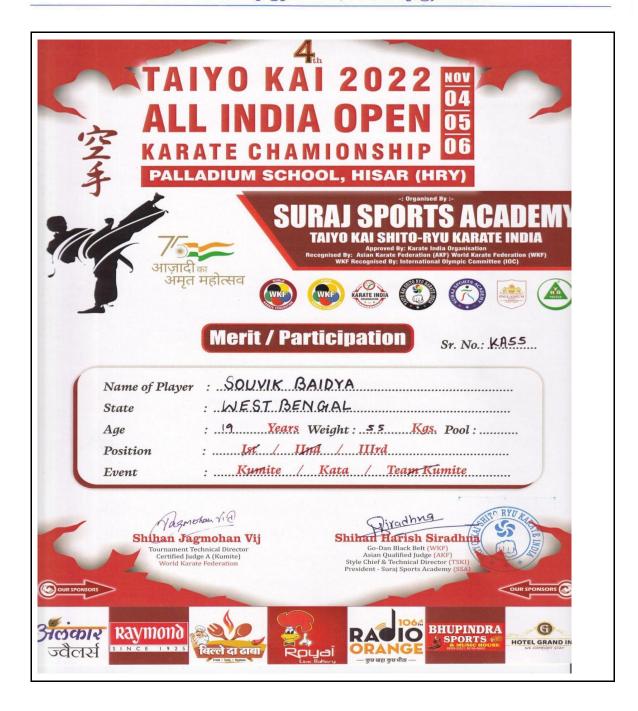

DIA OPEN KARATE CHAMPIONSHIP

Organised by SURAJ SPORTS ACADEMY

Date: 04.11.2022 to 06.11.2022

**Event: Kata & Kumite** 

Student Details -

Student Name: SOUVIK BAIDYA (3<sup>rd</sup> place in Kata)

**Course: B.A General** 

**Student ID:B.A/G/21/0102** 

**Semester: III** 







(033) 2462 5999 +91 8902384436

[NAAC Accredited] (Affiliated to the University of Calcutta)

GRH-17, Baishnabghata Patuli P.O. - Garia, Kolkata - 700 084, West Bengal Web: www.kkdascollege.ac.in

E-mail: kkdascollege@gmail.com; kkdascollege@yahoo.com









(033) 2462 5999 +91 8902384436

[NAAC Accredited]
(Affiliated to the University of Calcutta)

GRH-17, Baishnabghata Patuli P.O. - Garia, Kolkata - 700 084, West Bengal Web: www.kkdascollege.ac.in

E-mail: kkdascollege@gmail.com; kkdascollege@yahoo.com







Garia, Kol-84



# K. K. DAS COLLEGE [NAAC Accredited]

(033) 2462 5999 +91 8902384436

(Affiliated to the University of Calcutta)

GRH-17, Baishnabghata Patuli P.O. - Garia, Kolkata - 700 084, West Bengal Web: www.kkdascollege.ac.in

E-mail: kkdascollege@gmail.com; kkdascollege@yahoo.com

**2** : (033) 2462-5999 Mob : 8902384436



# K. K. DAS COLLEGE

[Affiliated to the University of Calcutta]
NAAC Accredited

GRH-17, Baishnabghata-Patuli Township P.O.-Garia, Kolkata - 7.00 084 http://www.kkdascollege.ac.in

Email: kkdascollege@gmail.com/kkdascollege@yahoo.com

| Ref. No | Date20 |
|---------|--------|
| 16. 10  | Jule20 |

This is to certify that the following student of K. K. Das College took part in different events of "4<sup>th</sup> TAIYO KAI 2022 ALL INDIA OPEN KARATE CHAMPIO