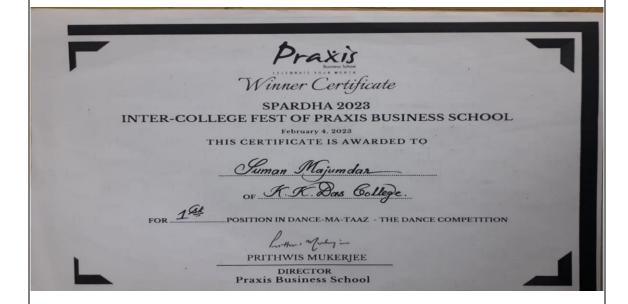

List of performers:

| Sl. No. | Name of the Students |
|---------|----------------------|
| 1       | Sujata Saha          |
| 2       | Sumon Majumder       |
| 3       | Soumyojit Mitra      |
| 4       | Krish Dasgupta       |
| 5       | Prodipto De          |