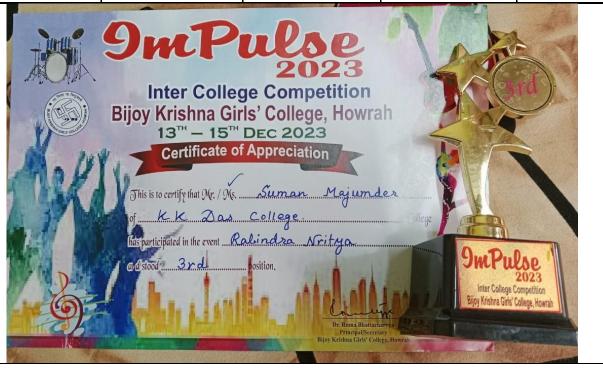

rincipal K. K. DAS COLLEGE GRH-17, Baishnabghata-Patuli Garia, Kol-700084

KKDC/SSR/2024/5.3.2 131



(033) 2462 5999 +91 8902384436

(Affiliated to the University of Calcutta)

GRH-17, Baishnabghata Patuli P.O. - Garia, Kolkata - 700 084, West Bengal Web: www.kkdascollege.ac.in

E-mail: kkdascollege@gmail.com; kkdascollege@yahoo.com

#### IMPULSE 2023

#### Intercollege competition

Organized by

#### BIJAY KRISHNA GIRLS COLLEGE, HOWRAH

Date: 13.12.2023 to 15.12.2023

**Student Details –** 

| Name            | Course         | Student ID       | Semester | Event |
|-----------------|----------------|------------------|----------|-------|
| Soumyajit Mitra | B. Com Honours | B. Com/H/21/0056 | V        | Song  |
| Suman Majumder  | B. Com General | B. Com/G/21/0113 | V        | Dance |









(033) 2462 5999 +91 8902384436

[NAAC Accredited]

(Affiliated to the University of Calcutta)

GRH-17, Baishnabghata Patuli P.O. - Garia, Kolkata - 700 084, West Bengal Web: www.kkdascollege.ac.in

E-mail: kkdascollege@gmail.com; kkdascollege@yahoo.com

**2**: (033) 2462-5999 Mob: 8902384436



#### K. K. DAS COLLEGE

[Affiliated to the University of Calcutta]
NAAC Accredited

GRH-17, Baishnabghata-Patuli Township P.O.-Garia, Kolkata - 7.00 084 http://www.kkdascollege.ac.in

Email: kkdascollege@gmail.com/kkdascollege@yahoo.com

| Ref. No | Date20 |
|---------|--------|

This is to certify that the following students of K. K. Das College took part in different events of "IMPULSE 2023 Inter-college competition" organised by BIJAY KRISHNA GIRLS COLLEGE, HOWRAH from 13.12.2023 to 15.12